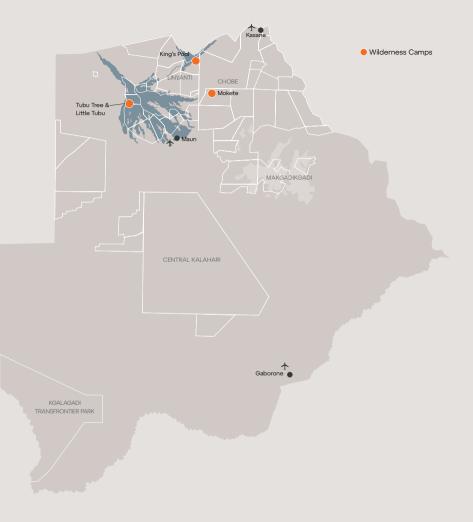

# JOIN US TO DISCOVER Wilderness Mokete and the newly rebuilt

Wilderness Tubu in Botswana

The wild awaits in Botswana. Join us for a truly unique experience as we introduce you to the brand-new Wilderness Mokete, the only camp located in the vast Mababe area, as well as the reinvented Wilderness Tubu, an Okavango Delta sanctuary. Your trip begins in the Linyanti, at the legendary King's Pool.

## 21 to 27 August 2024

Set within the remote Linyanti Wildlife Reserve, King's Pool boasts a superb location overlooking a tranquil lagoon, perfect for relaxation and immersion in the surroundings, while at the same time helping to protect critical wildlife corridors. Guests have the opportunity to see an abundance of wildlife all around camp, or while out on game drives or from the comfort of the Queen Silvia barge.

### READ MORE

A thrilling experience awaits at Wilderness Mokete, the only camp on a 55,000-hectare private photographic concession. The camp is set in a completely untouched area of Botswana, where the action never ends. Picture staggeringly large buffalo herds, elephants, zebra and tsessebe in their hundreds, with plenty of predators following in their wake.

#### READ MORE

Located on a private island in the heart of the Okavango Delta, Tubu offers an extraordinary wildlife experience, particularly sought after for thrilling leopard, wild dog and lion sightings. The newly rebuilt camp offers an elegant, modern look and feel, while still paying homage to its long history and beautiful natural surrounds.