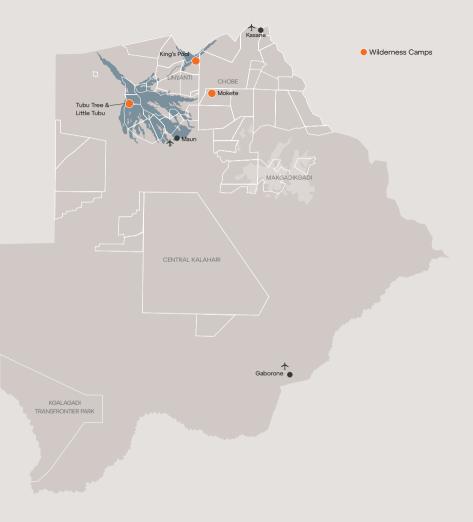

# JOIN US TO DISCOVER Wilderness Mokete and the newly rebuilt

Wilderness Tubu in Botswana

The wild awaits in Botswana. Join us for a truly unique experience as we introduce you to the brand-new Wilderness Mokete, the only camp located in the vast Mababe area, as well as the reinvented Wilderness Tubu, an Okavango Delta sanctuary. Your trip begins in the Linyanti, at the legendary King's Pool.

# 26 August to 01 September 2024

Set within the remote Linyanti Wildlife Reserve, King's Pool boasts a superb location overlooking a tranquil lagoon, perfect for relaxation and immersion in the surroundings, while at the same time helping to protect critical wildlife corridors. Guests have the opportunity to see an abundance of wildlife all around camp, or while out on game drives or from the comfort of the Queen Silvia barge.

## READ MORE

A thrilling experience awaits at Wilderness Mokete, the only camp on a 55,000-hectare private photographic concession. The camp is set in a completely untouched area of Botswana, where the action never ends. Picture staggeringly large buffalo herds, elephants, zebra and tsessebe in their hundreds, with plenty of predators following in their wake.

### READ MORE

Located on a private island in the heart of the Okavango Delta, Tubu offers an extraordinary wildlife experience, particularly sought after for thrilling leopard, wild dog and lion sightings. The newly rebuilt camp offers an elegant, modern look and feel, while still paying homage to its long history and beautiful natural surrounds.