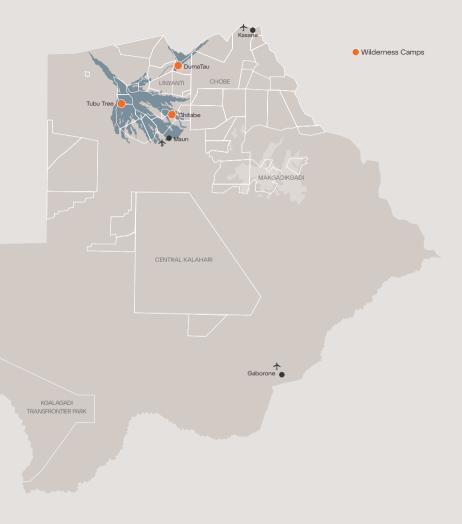

## SURRENDER TO THE WILD

Unfenced. Untamed. Unpredictable. Join us to discover two newly reimagined camps in the Okavango Delta at Wilderness Tubu Tree and Wilderness Chitabe, where luxurious comforts meet authentic safari experiences. Then journey to Wilderness DumaTau in the Linyanti where wildlife sets the pace, and nature rules.

19 to 25 October 2025

WILDERNES S TUBU TRE H

Inside each of us is a call to visit wild places. Heed that call at Wilderness Tubu Tree in the heart of Botswana's Okavango Delta, set on its own private island. Here, elevated tents on raised platforms offer breathtaking views and easy access to a vast wilderness teeming with iconic African wildlife. Discover sights and stories that are genuinely rare and unrepeatable.

READ MORE

Grab your camera for some of the best wildlife photo ops in Africa at Wilderness Chitabe. This is a renowned predator hotspot in the Okavango Delta. Ideally located on private conservation land, bordered on the north by the famed Moremi Game Reserve, Chitabe offers a mosaic of habitats that support outstanding wildlife numbers and biodiversity, and some of the most thrilling predator-prey sightings on Earth making it a fantastic year-round safari destination.

READ MORE

WILDERNES S DUMATAU

Home to Africa's highest density of elephants and plenty of predators, the Linyanti and Wilderness DumaTau offers exceptional encounters with herds of these majestic animals. Set directly on the river, here the game viewing is outstanding, with wildlife frequently moving through the camp. Add to that a spa, a lagoon-side fire pit and your own private pool overlooking the water, and it's no wonder DumaTau is an award-winning camp.