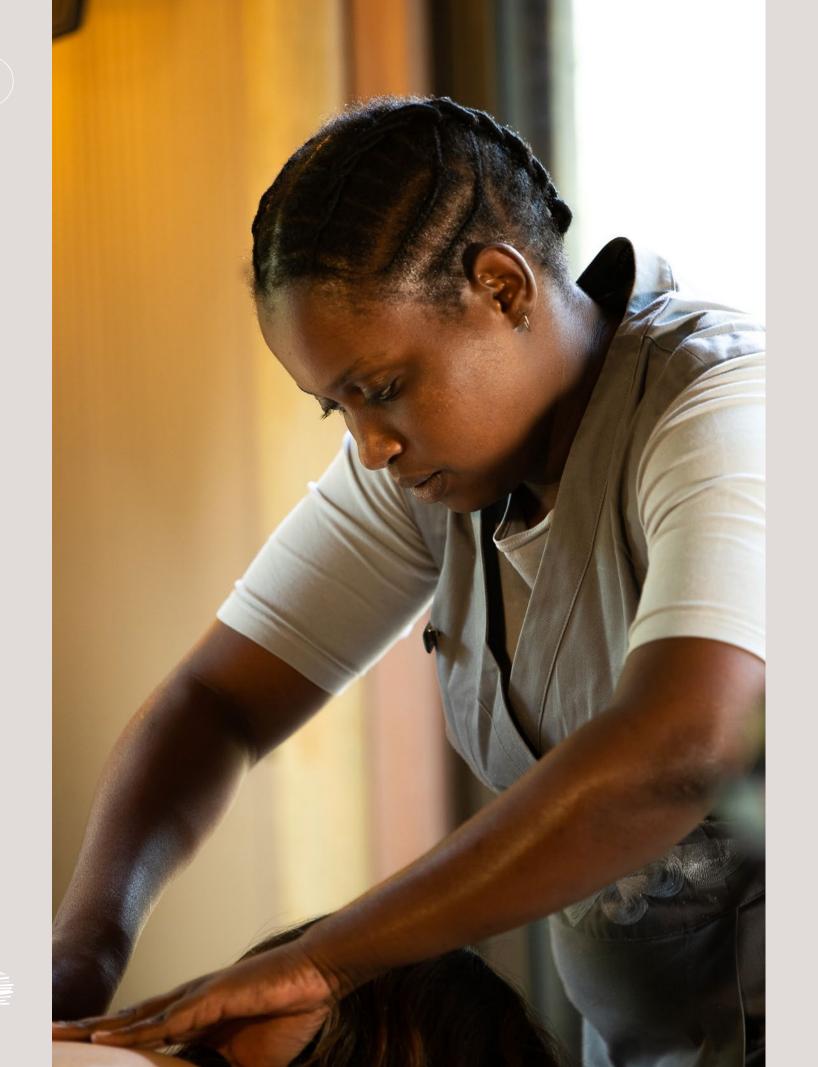

#### ELEPHANT RETREAT AROMATHERAPY

This gentle massage uses the power of carefully administered touch, combined with pure aromatherapy oils, to address your unique needs in the most relaxing and restorative way.

#### DEEP TISSUE MASSAGE

A full-body massage for those seeking body relaxation as a means of improving overall health. This treatment improves circulation and flexibility, while easing muscle aches and tension. A pressure-focused massage, using indigenous aromatherapy, results in a deeply therapeutic treatment, eliminating toxins, reducing knots and releasing muscle tension. Great for pre- or post-flight muscle support and jet lag.