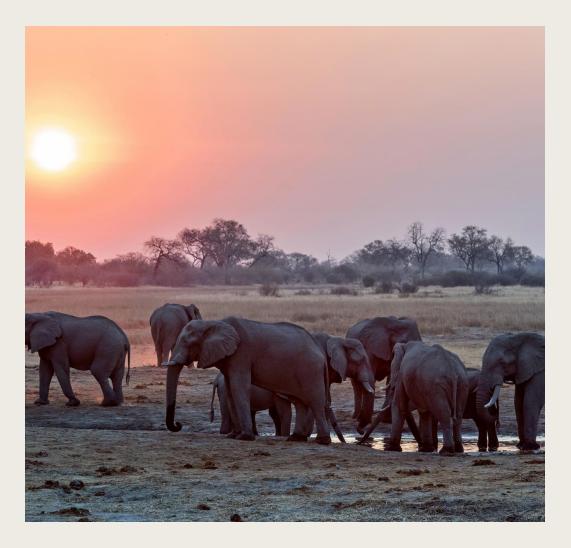

### Savuti

- Savuti offers for seats to the unpredictable geological phenomenon of the Savuti Channel and the ensuing natural marvel of wildlife adapting to changeable conditions.
- Depending on subtle shifts in the underlying tectonic plates, the waters of the Savuti Channel either flow strongly – a magnet for thirsty wildlife – or recede to leave behind a rich grassland for herbivores and their predators.
- Arguably Botswana's ultimate Star Bed experience: Savuti's exclusive twostorey sleep-out deck (with flushing toilet and hot shower) is exquisitely positioned at the famed Zibadianja Lagoon – the source of the Savuti Channel.
- In times when the water has receded, the camp's log-pile hide offers intimate viewing of the wildlife (especially elephants).

# Untamed, unspoiled Savuti

Savuti provides support to research projects and initiatives in the Linyanti, particularly the enormous elephant herds and their impact on the environment.