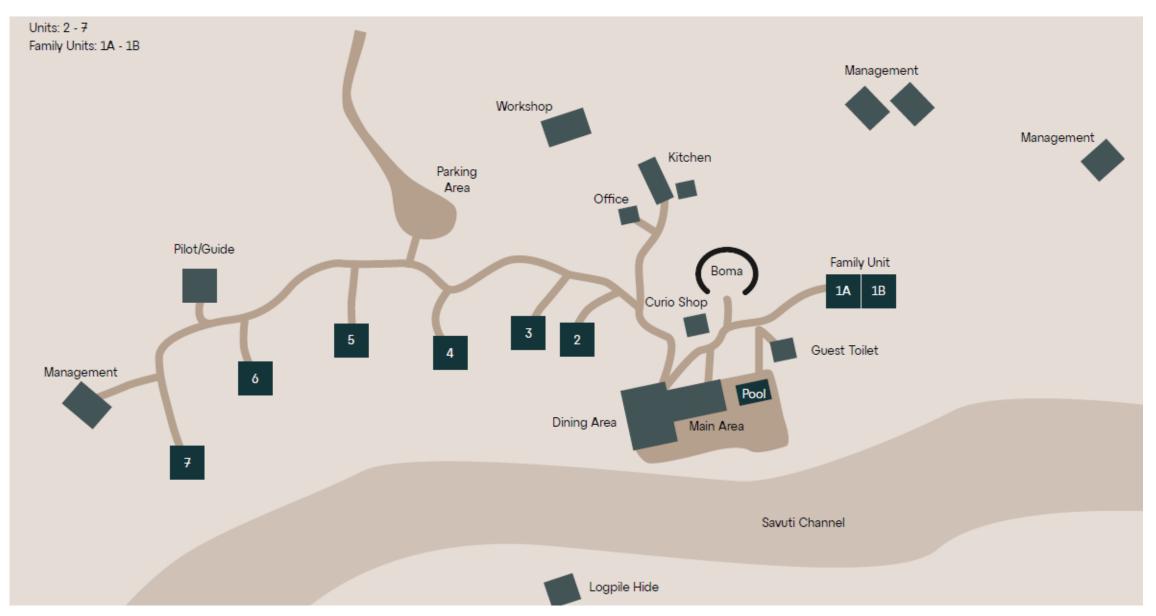

# Intimate safari camp

An authentic and intimate safari camp with just six suites (plus a family unit), all of which have front-row seats to the geological marvel that is the Savuti Channel.

CAMP LAYOUT