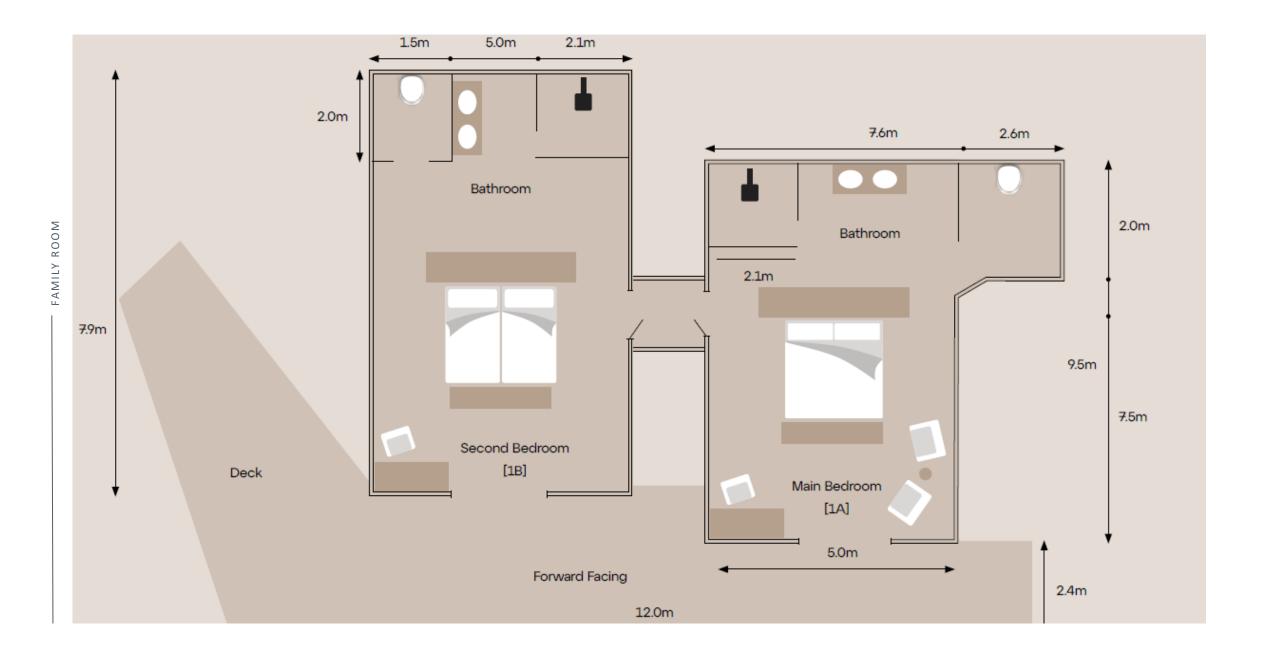

# Intimate safari camp

An authentic and intimate safari camp with just six suites (plus a family unit), all of which have front-row seats to the geological marvel that is the Savuti Channel.

CAMP LAYOUT