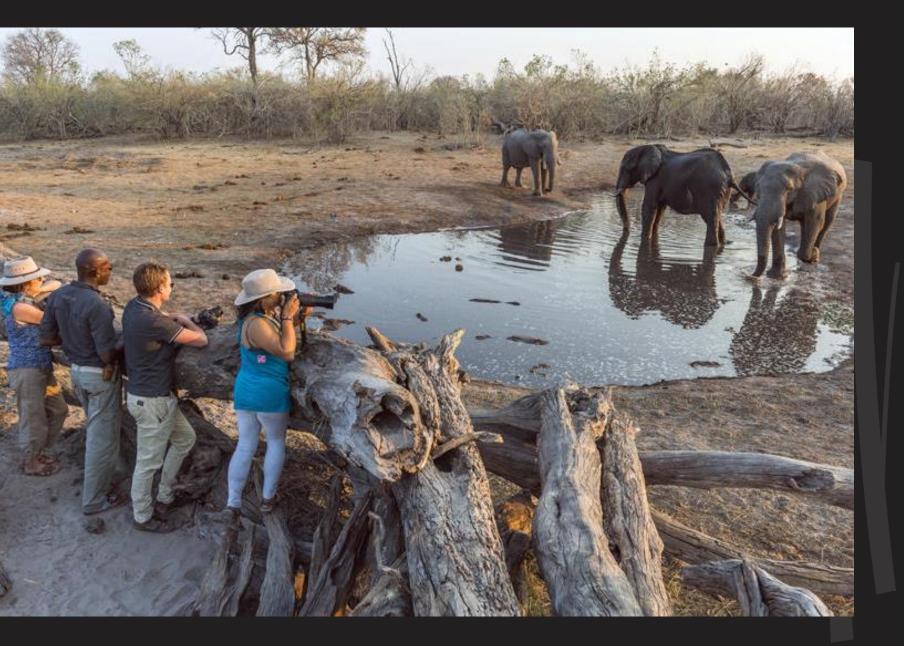

### Savuti

- Savuti offers for seats to the unpredictable geological phenomenon of the Savuti Channel and the ensuing natural marvel of wildlife adapting to changeable conditions.
- Depending on subtle shifts in the underlying tectonic plates, the waters of the Savuti Channel either flow strongly – a magnet for thirsty wildlife – or recede to leave behind a rich grassland for herbivores and their predators.
- Arguably Botswana's ultimate Star Bed experience: Savuti's exclusive twostorey sleep-out deck (with flushing toilet and hot shower) is exquisitely positioned at the famed Zibadianja Lagoon – the source of the Savuti Channel.
- In times when the water has receded, the camp's log-pile hide offers intimate viewing of the wildlife (especially elephants).

When I die, bury me right here in this log-pile hide. This is what I have wanted to experience all my life.

Guest comment