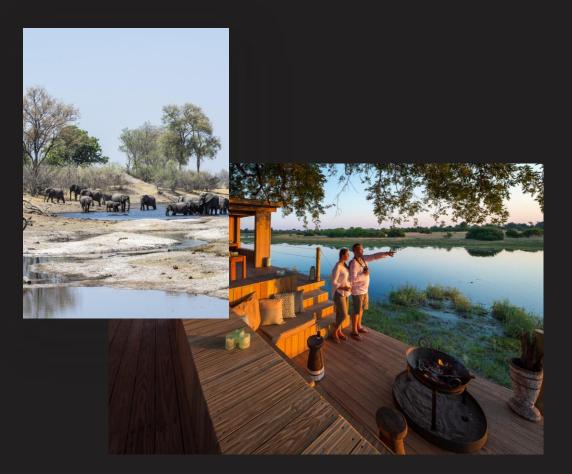

### Savuti

- Savuti offers for seats to the unpredictable geological phenomenon of the Savuti Channel and the ensuing natural marvel of wildlife adapting to changeable conditions.
- Depending on subtle shifts in the underlying tectonic plates, the waters of the Savuti Channel either flow strongly – a magnet for thirsty wildlife – or recede to leave behind a rich grassland for herbivores and their predators.
- Arguably Botswana's ultimate Star Bed experience: Savuti's exclusive twostorey sleep-out deck (with flushing toilet and hot shower) is exquisitely positioned at the famed Zibadianja Lagoon – the source of the Savuti Channel.
- In times when the water has receded, the camp's log-pile hide offers intimate viewing of the wildlife (especially elephants).

# Intimate safari camp

An authentic and intimate safari camp with just six suites (plus a family unit), all of which have front-row seats to the geological marvel that is the Savuti Channel.

CAMP LAYOUT