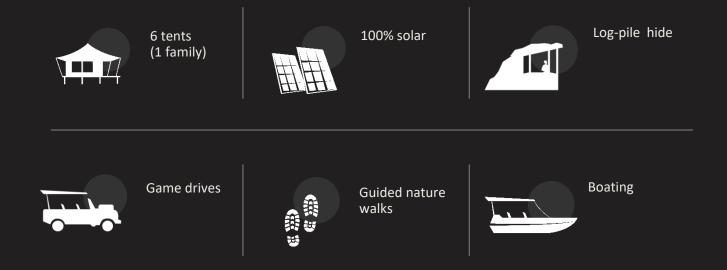

# Intimate safari camp

An authentic and intimate safari camp with just six suites (plus a family unit), all of which have front-row seats to the geological marvel that is the Savuti Channel.

CAMP LAYOUT