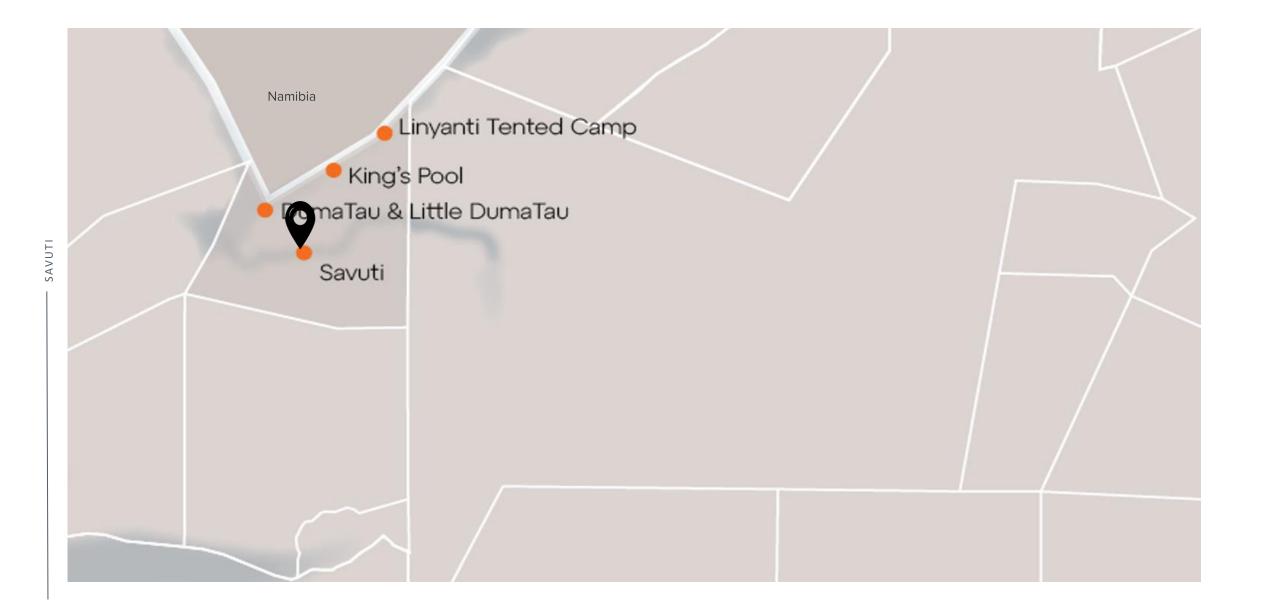

## Access to Savuti

- Airstrip name: Chobe Airstrip
- Duration to camp: An approximately 40-minute vehicle transfer