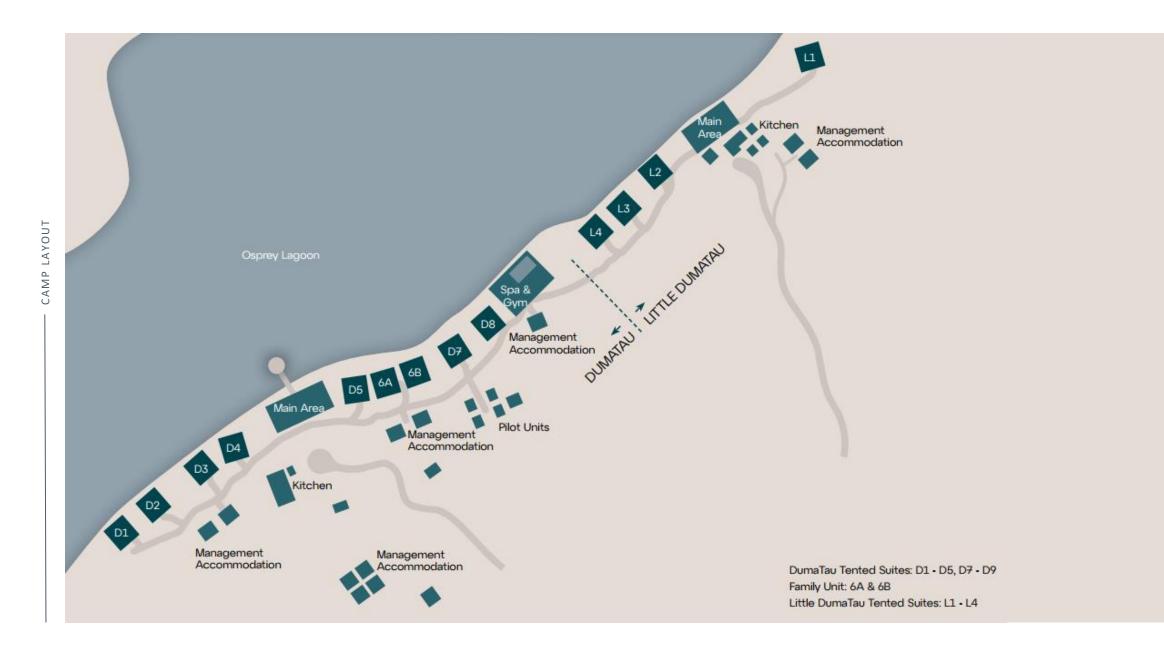

# DUMATAU AND LITTLE DUMATAU

## About DumaTau

## Access to DumaTau & Little DumaTau

- Airstrip name: Chobe Airstrip
- Duration to camp: An approximately 40-minute vehicle transfer

## Ultra-spacious tented suites

- This premium, artful and contemporary camp that seemingly floats on water – provides the highest level in safari comfort.
- The most spacious offering in the Okavango Delta is reflected in the camp's generous suites, each with private plunge pools.