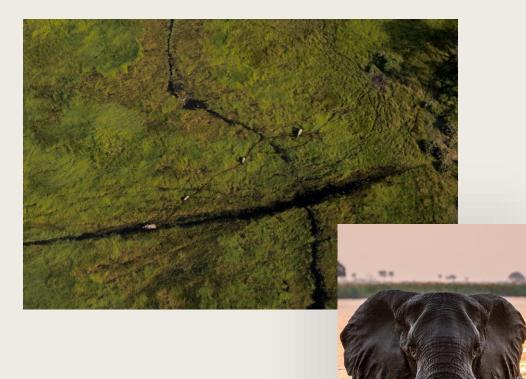

### DumaTau

- Uniquely placed at the intersection of three rivers, the Linyanti Wildlife Reserve boasts the greatest habitat diversity and game viewing in northern Botswana.
- Home to the highest density of elephants in Africa, DumaTau is an exceptional and immersive elephant experience, as herds traverse two ancient wildlife corridors at the foot of the Rift Valley.
- **Consistent wild dog and leopard sightings,** as well as other predators are seen following the prolific plains game.
- Thrilling wildlife encounters from the luxury of the plunge pools on guests' private decks. Or from the diverse experiences on offer including boating, game drives, helicopter and on foot.