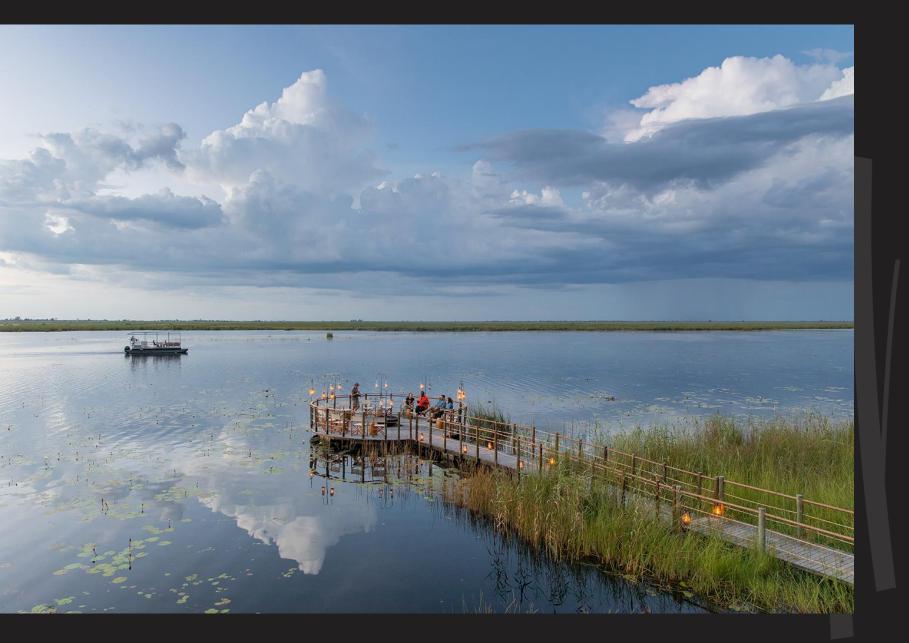

### DumaTau

- Uniquely placed at the intersection of three rivers, the Linyanti Wildlife Reserve boasts the greatest habitat diversity and game viewing in northern Botswana.
- Home to the highest density of elephants in Africa, DumaTau is an exceptional and immersive elephant experience, as herds traverse two ancient wildlife corridors at the foot of the Rift Valley.
- **Consistent wild dog and leopard sightings,** as well as other predators are seen following the prolific plains game.
- Thrilling wildlife encounters from the luxury of the plunge pools on guests' private decks. Or from the diverse experiences on offer including boating, game drives, helicopter and on foot.

## Ultra-spacious tented suites

- This premium, artful and contemporary camp that seemingly floats on water – provides the highest level in safari comfort.
- The most spacious offering in the Okavango Delta is reflected in the camp's generous suites, each with private plunge pools.