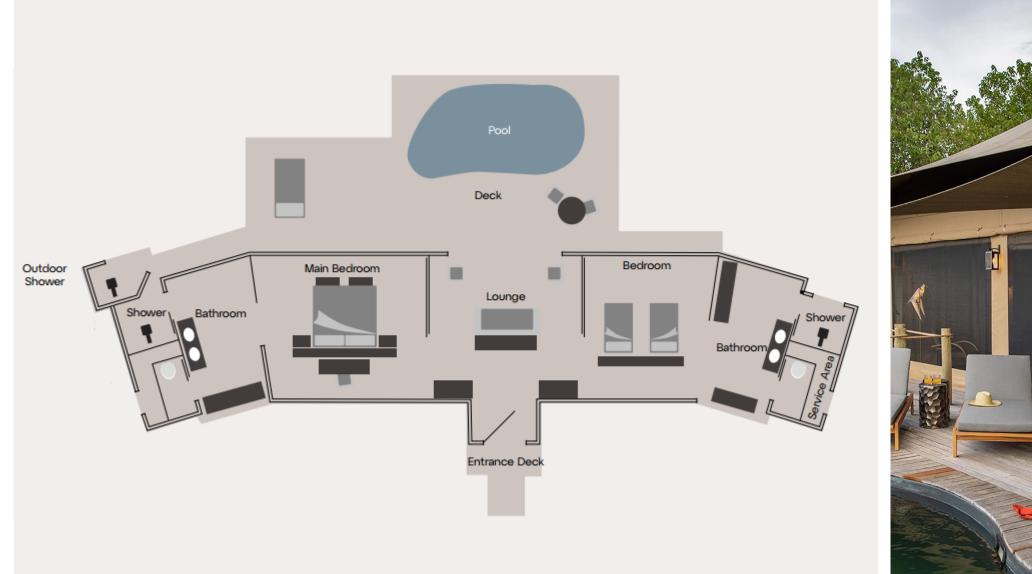

## Ultra-spacious tented suites

- This premium, artful and contemporary camp that seemingly floats on water – provides the highest level in safari comfort.
- The most spacious offering in the Okavango Delta is reflected in the camp's generous suites, each with private plunge pools.