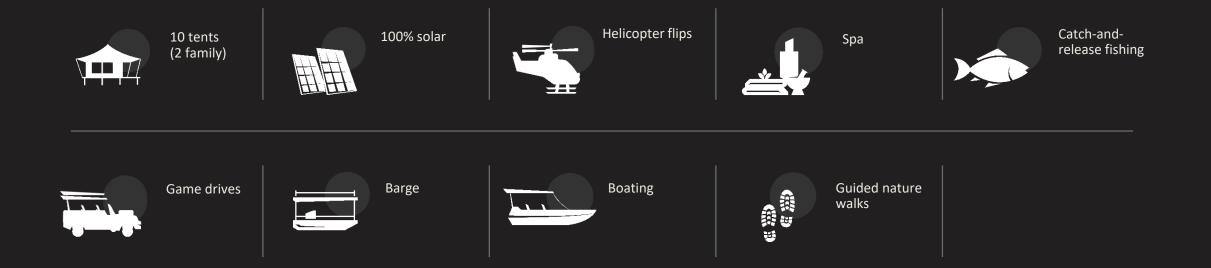

#### UNIQUE SELLING POINTS

### DumaTau

- Uniquely placed at the intersection of three rivers, the Linyanti Wildlife Reserve boasts the greatest habitat diversity and game viewing in northern Botswana.
- Home to the highest density of elephants in Africa, DumaTau is an exceptional and immersive elephant experience, as herds traverse two ancient wildlife corridors at the foot of the Rift Valley.
- **Consistent wild dog and leopard sightings,** as well as other predators are seen following the prolific plains game.
- Thrilling wildlife encounters from the luxury of the plunge pools on guests' private decks. Or from the diverse experiences on offer including boating, game drives, helicopter and on foot.