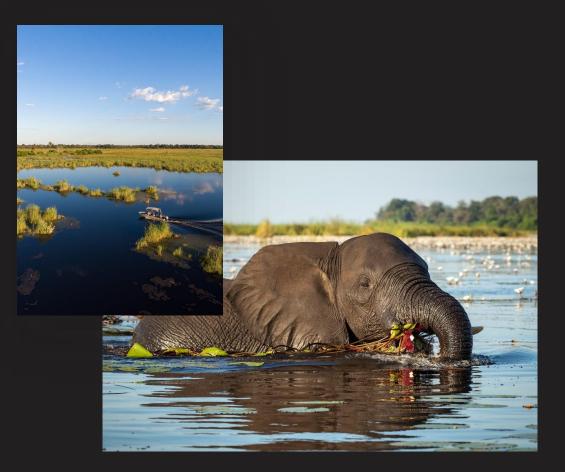

### DumaTau

- Uniquely placed at the intersection of three rivers, the Linyanti Wildlife Reserve boasts the greatest habitat diversity and game viewing in northern Botswana.
- Home to the highest density of elephants in Africa, DumaTau is an exceptional and immersive elephant experience, as herds traverse two ancient wildlife corridors at the foot of the Rift Valley.
- **Consistent wild dog and leopard sightings,** as well as other predators are seen following the prolific plains game.
- Thrilling wildlife encounters from the luxury of the plunge pools on guests' private decks. Or from the diverse experiences on offer including boating, game drives, helicopter and on foot.

# Guardians of the wild

DumaTau seeks to ensure the continued protection of a piece of land within the Kavango-Zambezi Transfrontier Conservation Area, an enormous area that spans borders, and is thus pivotal for the conservation of the greater populations of elephants and wild dogs, particularly.