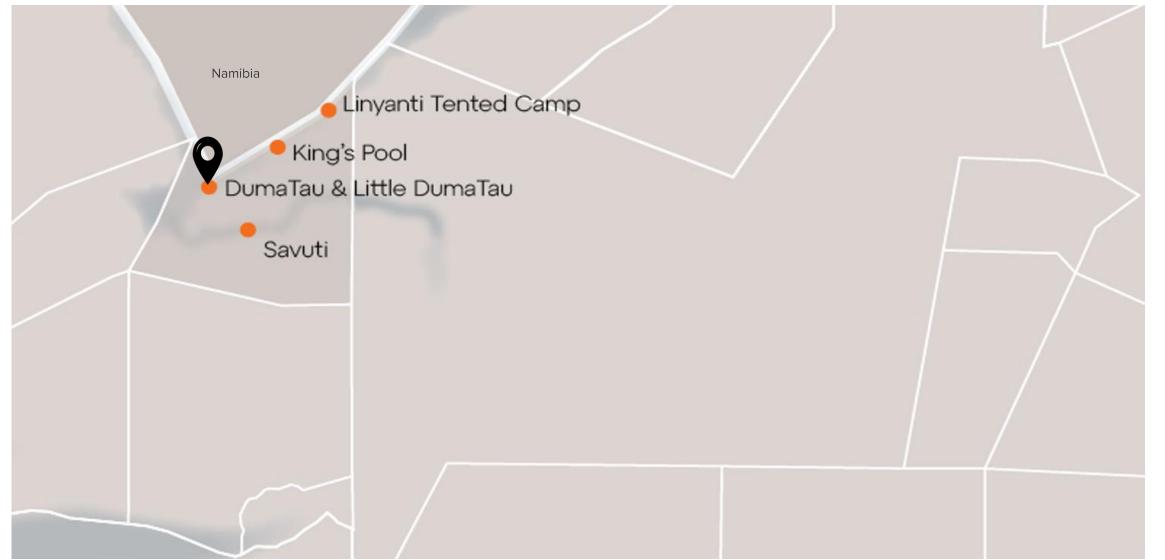

## Access to DumaTau & Little DumaTau

- Airstrip name: Chobe Airstrip
- Duration to camp: An approximately 40-minute vehicle transfer