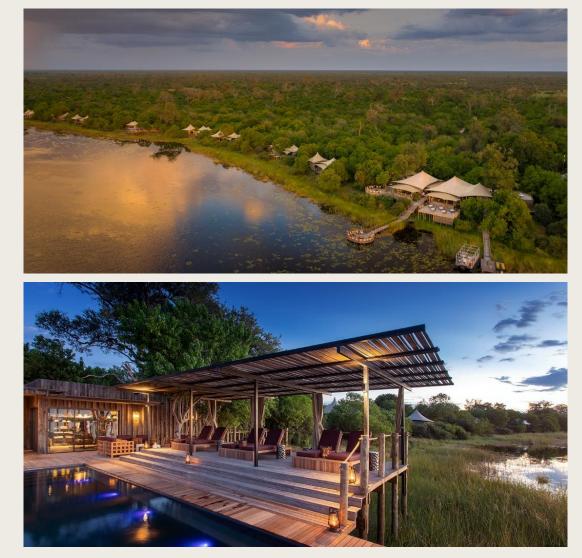

## Ultra-spacious tented suites

- This premium, artful and contemporary camp that seemingly floats on water – provides the highest level in safari comfort.
- The most spacious offering in the Okavango Delta is reflected in the camp's generous suites, each with private plunge pools.