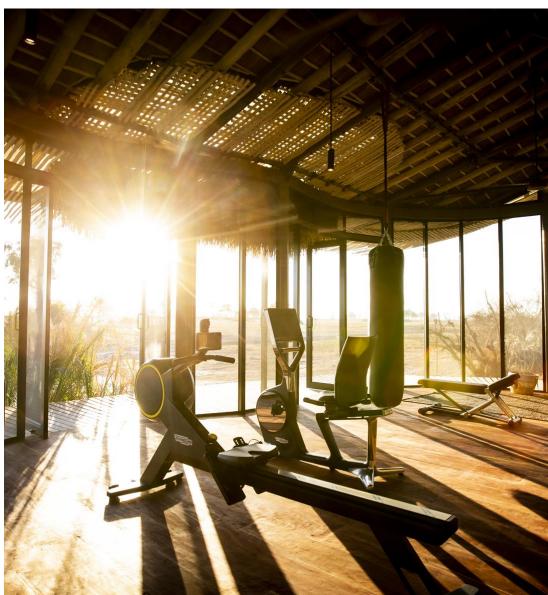

#### About Jao

7 tents (2 villas)

100% solar

Private plunge pools at each room

Spa (extra cost)

Gym

Game drives (night & day)

Mokoro

## Striking design elements

- Elegant Jao has five expansive suites and two ultra-luxe villas, each individually-designed.
- An elaborate two-storey main area includes a unique gallery museum and library, a boma for dining under the stars, an excellent wine cellar and a gym. The spa has a wide range of massage therapies.