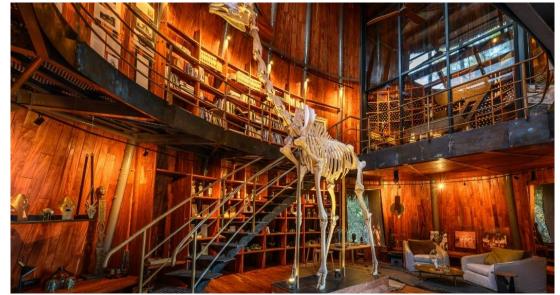

## Striking design elements

- Elegant Jao has five expansive suites and two ultra-luxe villas, each individually-designed.
- An elaborate two-storey main area includes a unique gallery museum and library, a boma for dining under the stars, an excellent wine cellar and a gym. The spa has a wide range of massage therapies.

SUEST SUITE; GALLERY