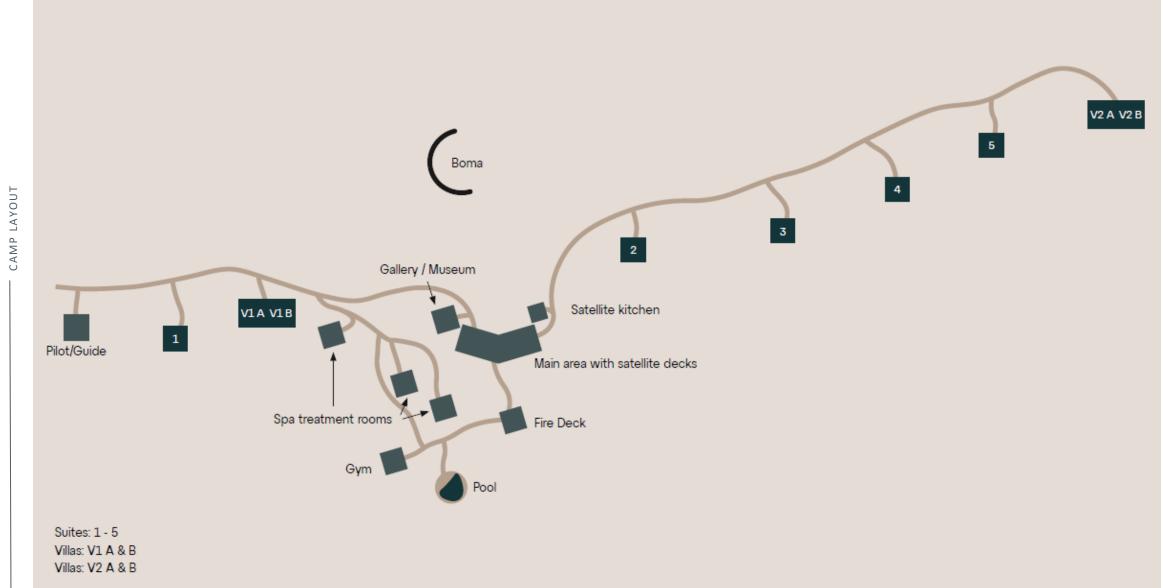

#### About Jao

7 tents (2 villas)

100% solar

Private plunge pools at each room

Spa (extra cost)

Gym

Game drives (night & day)

Mokoro

## Striking design elements

- Elegant Jao has five expansive suites and two ultra-luxe villas, each individually-designed.
- An elaborate two-storey main area includes a unique gallery museum and library, a boma for dining under the stars, an excellent wine cellar and a gym. The spa has a wide range of massage therapies.