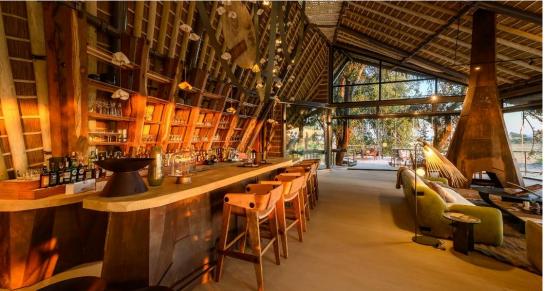

## Striking design elements

- Elegant Jao has five expansive suites and two ultra-luxe villas, each individually-designed.
- An elaborate two-storey main area includes a unique gallery museum and library, a boma for dining under the stars, an excellent wine cellar and a gym. The spa has a wide range of massage therapies.