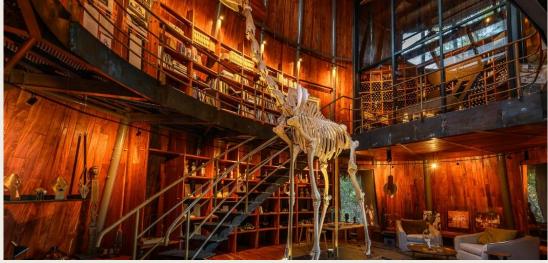

## Striking design elements

- Elegant Jao has five expansive suites and two ultra-luxe villas, each individually-designed.
- An elaborate two-storey main area includes a unique gallery museum and library, a boma for dining under the stars, an excellent wine cellar and a gym. The spa has a wide range of massage therapies.