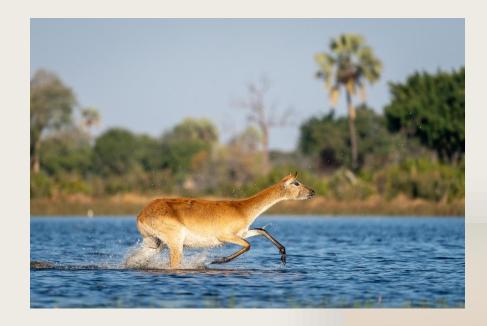

#### Jao

- Jao's surrounding riverine forests and vast floodplains provide a lush haven for prolific wildlife. In summer, when the Delta waters recede, access to game-rich Hunda Island is highly rewarding.
- The ceaselessly moving waters provide a true sense of adventure, and continuous element of surprise – from boating, mokoro and fishing, to thrilling game drives, full day excursions and seasonal sleep-outs in a Star Bed.
- Award-winning spa experience in the Delta.
- The camp is a sophisticated and contemporary structural marvel offering the highest standards of luxury and striking elements at every turn.
- Offering complete privacy, the two ultra-luxe villas for families or small groups – have a private butler, chef, guide and vehicle, as well as their own living spaces, plunge pool and fire pit.

# A unique ecosystem

Jao is a place that is dedicated to the conservation of the Okavango Delta and its unique ecosystem – the waters and the dry land, and the plants, birds and wildlife that call it home.