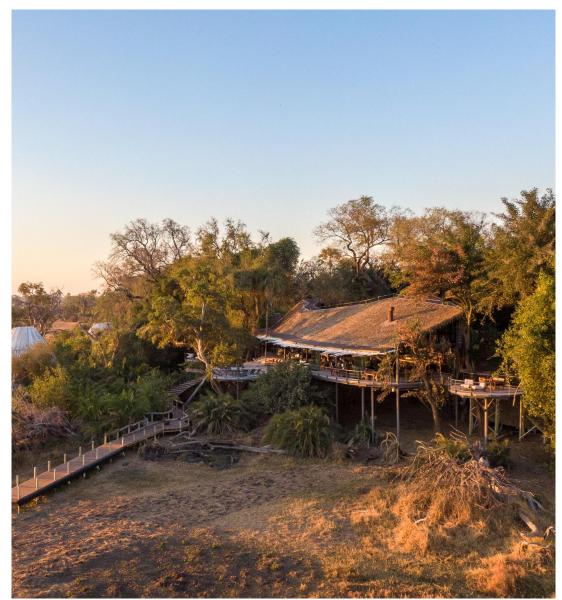

## Striking design elements

- Elegant Jao has five expansive suites and two ultra-luxe villas, each individually-designed.
- An elaborate two-storey main area includes a unique gallery museum and library, a boma for dining under the stars, an excellent wine cellar and a gym. The spa has a wide range of massage therapies.