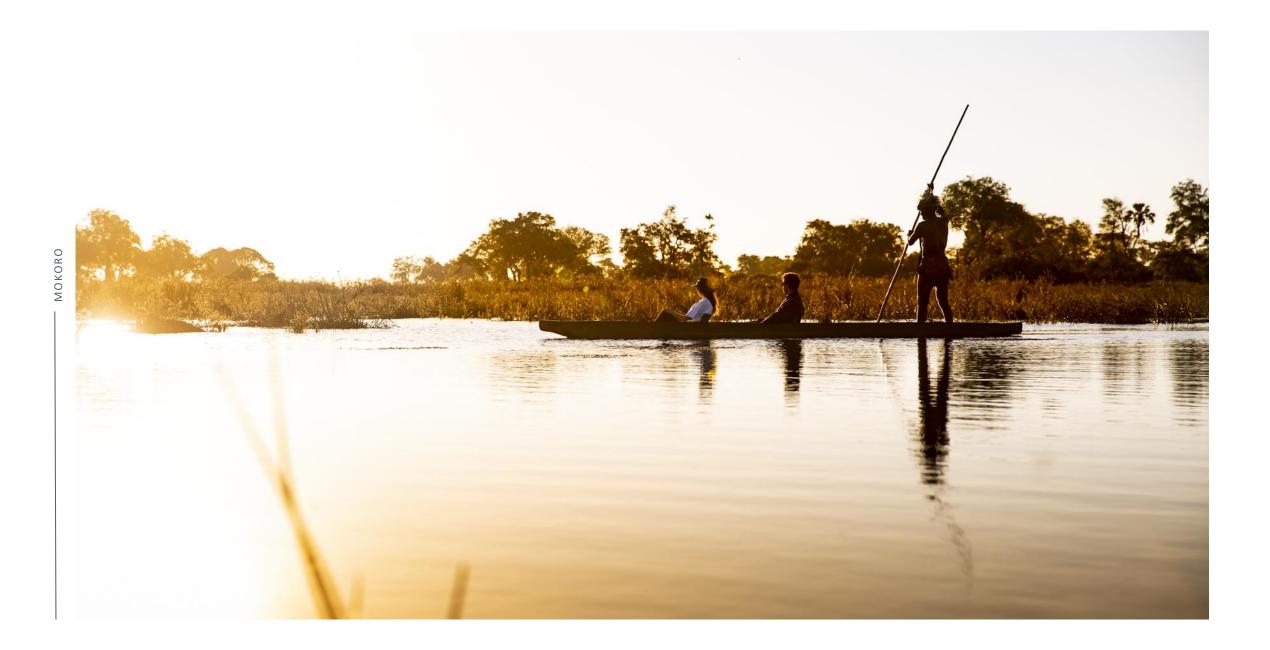

#### Jao

- Jao's surrounding riverine forests and vast floodplains provide a lush haven for prolific wildlife. In summer, when the Delta waters recede, access to game-rich Hunda Island is highly rewarding.
- The ceaselessly moving waters provide a true sense of adventure, and continuous element of surprise – from boating, mokoro and fishing, to thrilling game drives, full day excursions and seasonal sleep-outs in a Star Bed.
- Award-winning spa experience in the Delta.
- The camp is a sophisticated and contemporary structural marvel offering the highest standards of luxury and striking elements at every turn.
- Offering complete privacy, the two ultra-luxe villas for families or small groups – have a private butler, chef, guide and vehicle, as well as their own living spaces, plunge pool and fire pit.

#### About Jao

7 tents (2 villas)

100% solar

Private plunge pools at each room

Spa (extra cost)

Gym

Game drives (night & day)

Mokoro

Boating

Guided nature walks

Star Bed