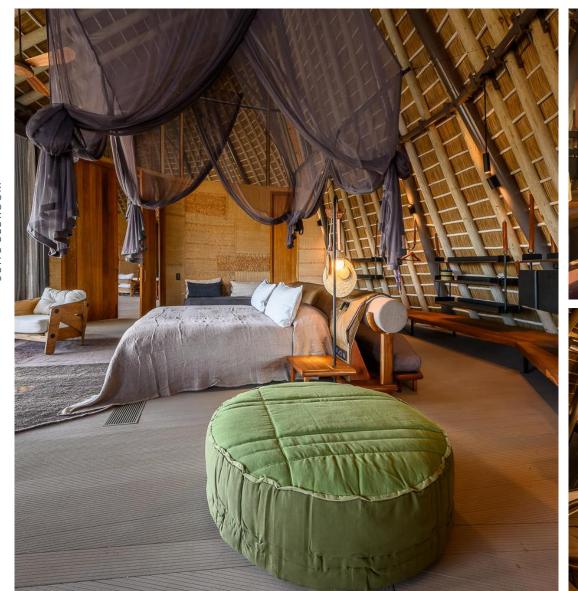

#### About Jao

7 tents (2 villas)

100% solar

Private plunge pools at each room

Spa (extra cost)

Gym

Game drives (night & day)

Mokoro

## Striking design elements

- Elegant Jao has five expansive suites and two ultra-luxe villas, each individually-designed.
- An elaborate two-storey main area includes a unique gallery museum and library, a boma for dining under the stars, an excellent wine cellar and a gym. The spa has a wide range of massage therapies.