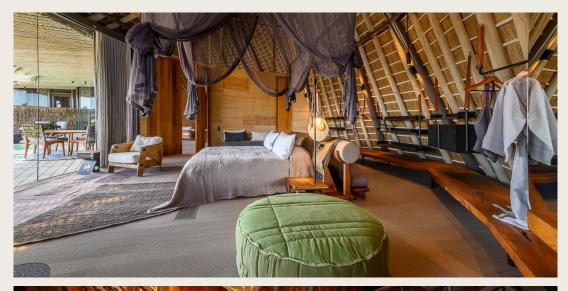

## Striking design elements

- Elegant Jao has five expansive suites and two ultra-luxe villas, each individually-designed.
- An elaborate two-storey main area includes a unique gallery museum and library, a boma for dining under the stars, an excellent wine cellar and a gym. The spa has a wide range of massage therapies.