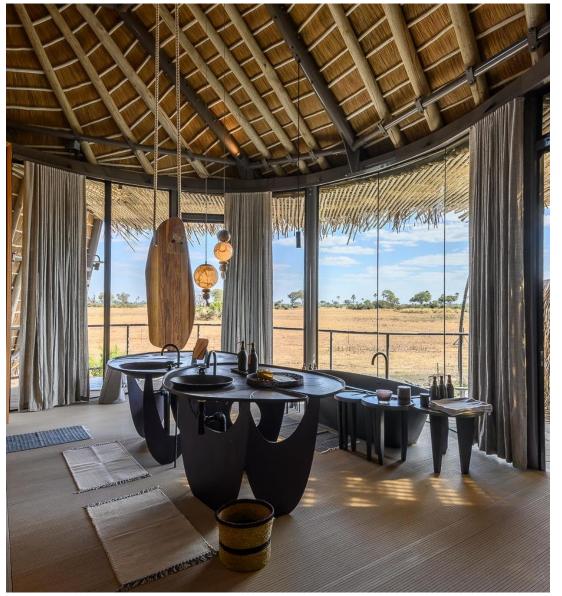

#### About Jao

7 tents (2 villas)

100% solar

Private plunge pools at each room

Spa (extra cost)

Gym

Game drives (night & day)

Mokoro

## Striking design elements

- Elegant Jao has five expansive suites and two ultra-luxe villas, each individually-designed.
- An elaborate two-storey main area includes a unique gallery museum and library, a boma for dining under the stars, an excellent wine cellar and a gym. The spa has a wide range of massage therapies.