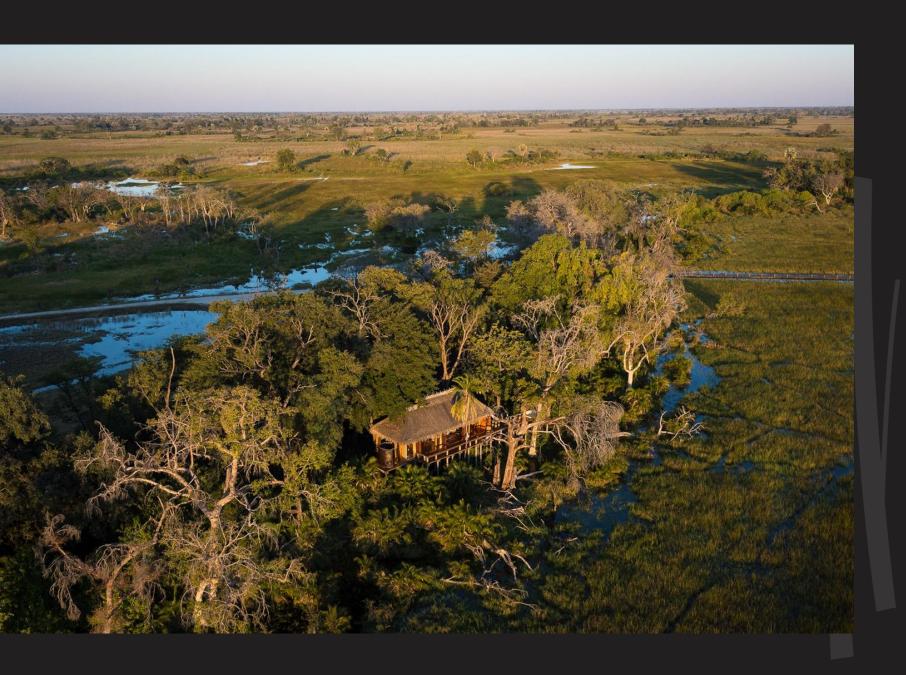

WILDERNESS

JAO

#### Jao

- Jao's surrounding riverine forests and vast floodplains provide a lush haven for prolific wildlife. In summer, when the Delta waters recede, access to game-rich Hunda Island is highly rewarding.
- The ceaselessly moving waters provide a true sense of adventure, and continuous element of surprise – from boating, mokoro and fishing, to thrilling game drives, full day excursions and seasonal sleep-outs in a Star Bed.
- Award-winning spa experience in the Delta.
- The camp is a sophisticated and contemporary structural marvel offering the highest standards of luxury and striking elements at every turn.
- Offering complete privacy, the two ultra-luxe villas for families or small groups – have a private butler, chef, guide and vehicle, as well as their own living spaces, plunge pool and fire pit.

# A unique ecosystem

Jao is a place that is dedicated to the conservation of the Okavango Delta and its unique ecosystem – the waters and the dry land, and the plants, birds and wildlife that call it home.