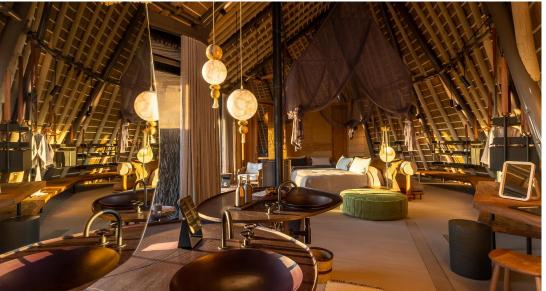

## Striking design elements

- Elegant Jao has five expansive suites and two ultra-luxe villas, each individually-designed.
- An elaborate two-storey main area includes a unique gallery museum and library, a boma for dining under the stars, an excellent wine cellar and a gym. The spa has a wide range of massage therapies.