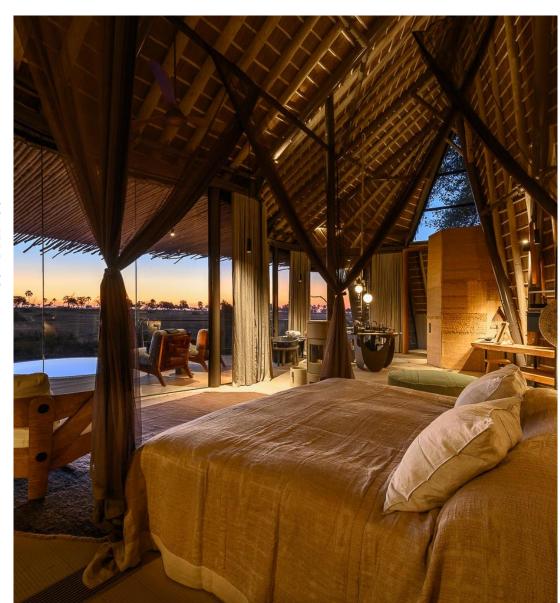

#### About Jao

7 tents (2 villas)

100% solar

Private plunge pools at each room

Spa (extra cost)

Gym

Game drives (night & day)

Mokoro

## Striking design elements

- Elegant Jao has five expansive suites and two ultra-luxe villas, each individually-designed.
- An elaborate two-storey main area includes a unique gallery museum and library, a boma for dining under the stars, an excellent wine cellar and a gym. The spa has a wide range of massage therapies.