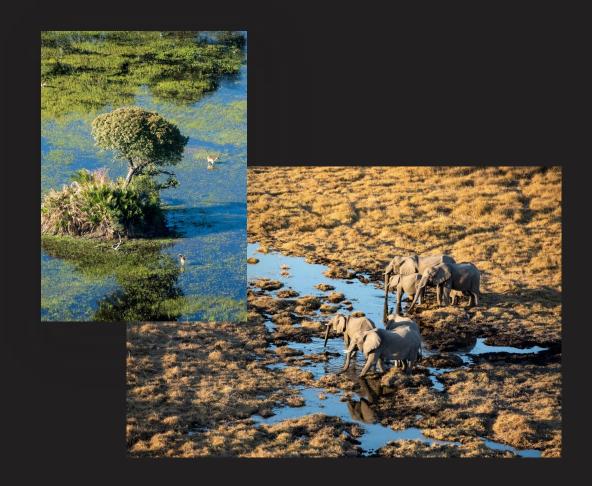

#### Jao

- Jao's surrounding riverine forests and vast floodplains provide a lush haven for prolific wildlife. In summer, when the Delta waters recede, access to game-rich Hunda Island is highly rewarding.
- The ceaselessly moving waters provide a true sense of adventure, and continuous element of surprise – from boating, mokoro and fishing, to thrilling game drives, full day excursions and seasonal sleep-outs in a Star Bed.
- Award-winning spa experience in the Delta.
- The camp is a sophisticated and contemporary structural marvel offering the highest standards of luxury and striking elements at every turn.
- Offering complete privacy, the two ultra-luxe villas for families or small groups – have a private butler, chef, guide and vehicle, as well as their own living spaces, plunge pool and fire pit.

# A unique ecosystem

Jao is a place that is dedicated to the conservation of the Okavango Delta and its unique ecosystem – the waters and the dry land, and the plants, birds and wildlife that call it home.