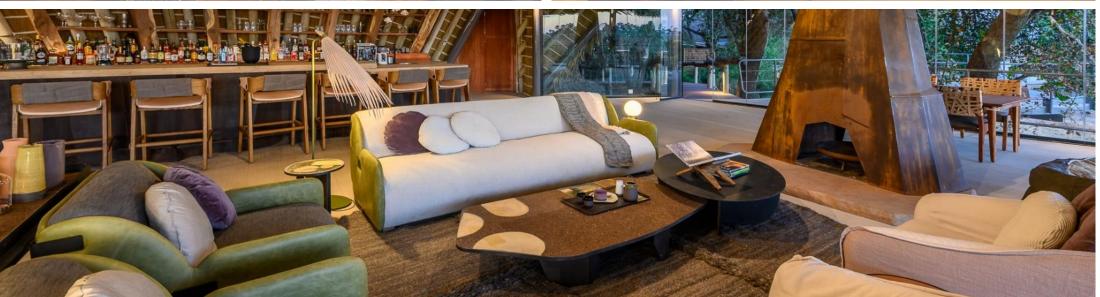

## Striking design elements

- Elegant Jao has five expansive suites and two ultra-luxe villas, each individually-designed.
- An elaborate two-storey main area includes a unique gallery museum and library, a boma for dining under the stars, an excellent wine cellar and a gym. The spa has a wide range of massage therapies.