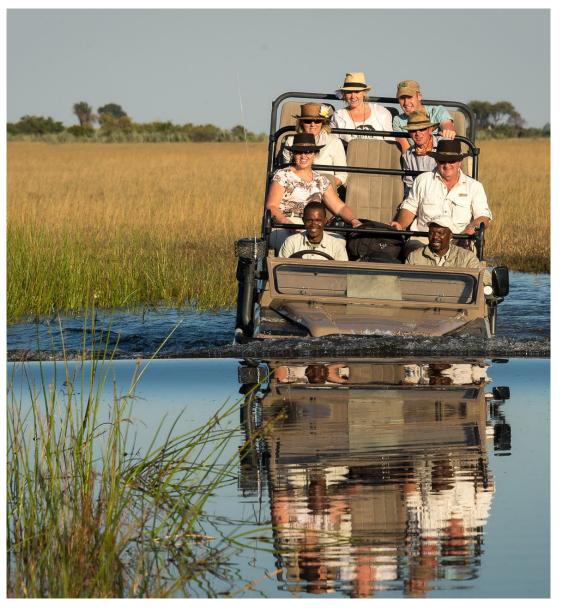

### Kwetsani

- Kwetsani's position is ideal for a diverse game-viewing experience, with access to the iconic Delta waters, and thrilling land-based adventures of the savannah.
- Nearby Hunda Island the largest landmass on the Jao Reserve provides ample room for plains game such as giraffes, wildebeest, zebras and impalas, and their predators, chiefly leopards, lions and spotted hyenas.
- The surrounding floodplains are home to a number of Delta specials species that are found in few other places on Earth: endangered wattled crane, slaty egret, pink-throated longclaw, and numerous others.
- Land and water activities (water-level dependent), include game drives, mokoro and boating, allowing guests to see all aspects of the Delta's wildlife makeup. During times of high water, Kwetsani guests boat to Hunda Island for game drives, complete with a picnic on a full-day excursion.

## About Kwetsani

5 tents

100% solar

Guided nature walks

Game drives (night & day)

Mokoro

Boating

KWETSANI PURPOSE