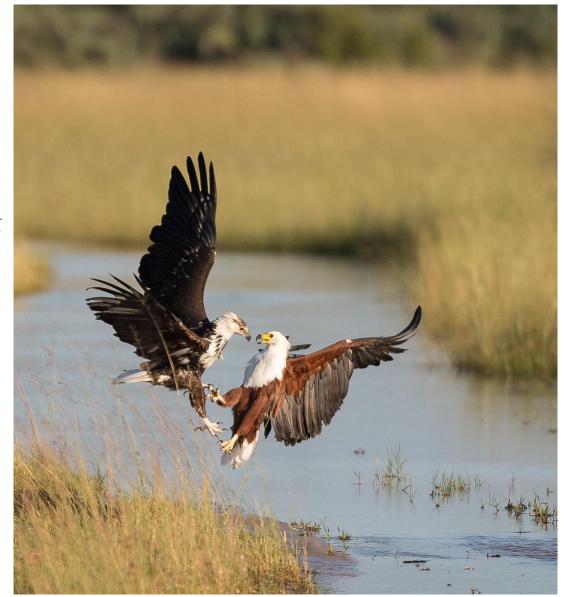

### Kwetsani

- Kwetsani's position is ideal for a diverse game-viewing experience, with access to the iconic Delta waters, and thrilling land-based adventures of the savannah.
- Nearby Hunda Island the largest landmass on the Jao Reserve provides ample room for plains game such as giraffes, wildebeest, zebras and impalas, and their predators, chiefly leopards, lions and spotted hyenas.
- The surrounding floodplains are home to a number of Delta specials species that are found in few other places on Earth: endangered wattled crane, slaty egret, pink-throated longclaw, and numerous others.
- Land and water activities (water-level dependent), include game drives, mokoro and boating, allowing guests to see all aspects of the Delta's wildlife makeup. During times of high water, Kwetsani guests boat to Hunda Island for game drives, complete with a picnic on a full-day excursion.

Kwetsani guest

GAME DRIVES | LECHWE | LION

BIRDING | BLACK HERON | VERREAUX'S EAGLE-OWL