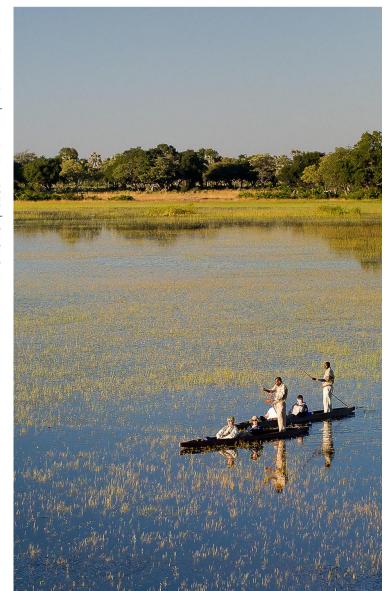

### Kwetsani

- Kwetsani's position is ideal for a diverse game-viewing experience, with access to the iconic Delta waters, and thrilling land-based adventures of the savannah.
- Nearby Hunda Island the largest landmass on the Jao Reserve provides ample room for plains game such as giraffes, wildebeest, zebras and impalas, and their predators, chiefly leopards, lions and spotted hyenas.
- The surrounding floodplains are home to a number of Delta specials species that are found in few other places on Earth: endangered wattled crane, slaty egret, pink-throated longclaw, and numerous others.
- Land and water activities (water-level dependent), include game drives, mokoro and boating, allowing guests to see all aspects of the Delta's wildlife makeup. During times of high water, Kwetsani guests boat to Hunda Island for game drives, complete with a picnic on a full-day excursion.