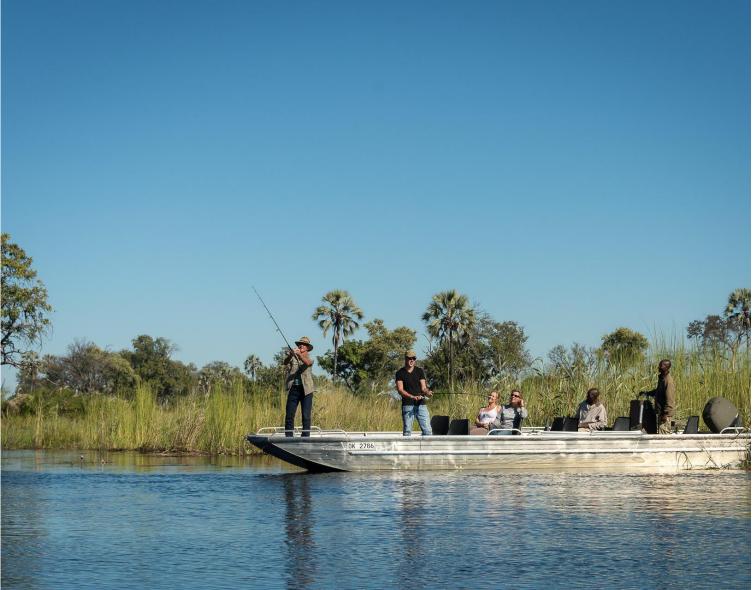

### Kwetsani

- Kwetsani's position is ideal for a diverse game-viewing experience, with access to the iconic Delta waters, and thrilling land-based adventures of the savannah.
- Nearby Hunda Island the largest landmass on the Jao Reserve provides ample room for plains game such as giraffes, wildebeest, zebras and impalas, and their predators, chiefly leopards, lions and spotted hyenas.
- The surrounding floodplains are home to a number of Delta specials species that are found in few other places on Earth: endangered wattled crane, slaty egret, pink-throated longclaw, and numerous others.
- Land and water activities (water-level dependent), include game drives, mokoro and boating, allowing guests to see all aspects of the Delta's wildlife makeup. During times of high water, Kwetsani guests boat to Hunda Island for game drives, complete with a picnic on a full-day excursion.

## About Kwetsani

5 tents

100% solar

Guided nature walks

Game drives (night & day)

Mokoro

Boating

KWETSANI PURPOSE