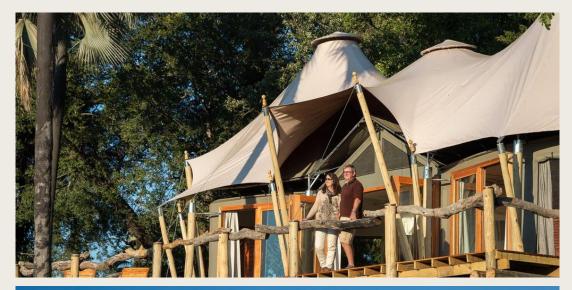

### Local culture

Kwetsani is dedicated to community upliftment, and assists the Jao village community with various contributions, including food, clothing and support of the elderly.

- Stylish and spacious Kwetsani has five distinctively designed treehouse suites beautifully crafted in canvas, wood, and glass, each with an elegantly furnished bedroom and lounge.
- Sweeping vistas over the scenic floodplain can be taken in from anywhere in camp.