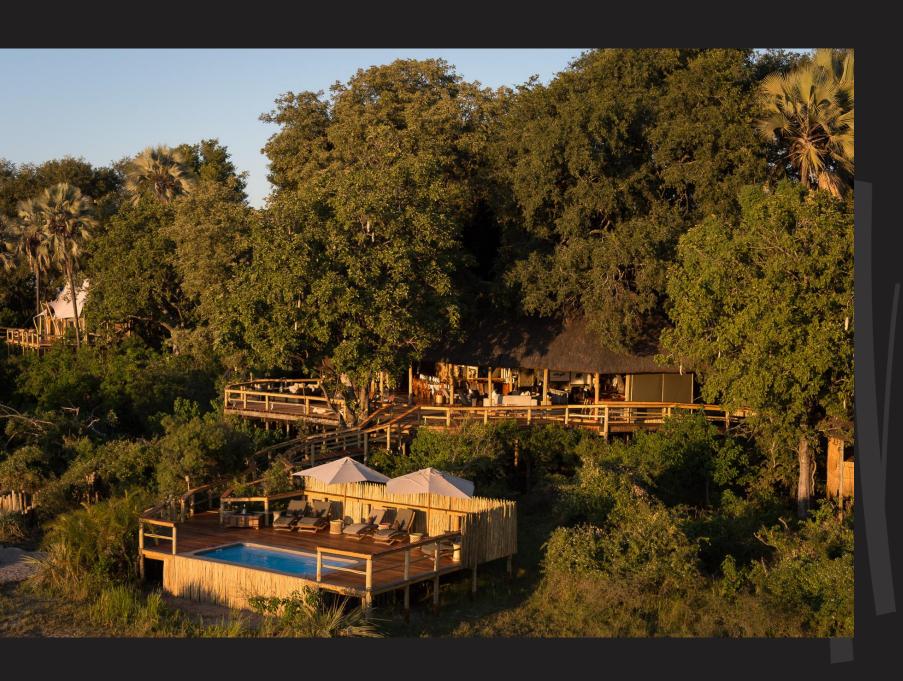

## About Kwetsani

5 tents

100% solar

Guided nature walks

Game drives (night & day)

Mokoro

Boating

KWETSANI PURPOSE

### Local culture

Kwetsani is dedicated to community upliftment, and assists the Jao village community with various contributions, including food, clothing and support of the elderly.

- Stylish and spacious Kwetsani has five distinctively designed treehouse suites beautifully crafted in canvas, wood, and glass, each with an elegantly furnished bedroom and lounge.
- Sweeping vistas over the scenic floodplain can be taken in from anywhere in camp.