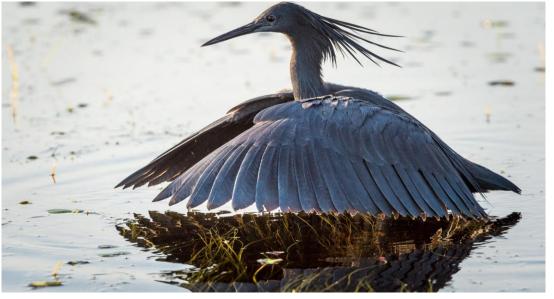

### Kwetsani

- Kwetsani's position is ideal for a diverse game-viewing experience, with access to the iconic Delta waters, and thrilling land-based adventures of the savannah.
- Nearby Hunda Island the largest landmass on the Jao Reserve provides ample room for plains game such as giraffes, wildebeest, zebras and impalas, and their predators, chiefly leopards, lions and spotted hyenas.
- The surrounding floodplains are home to a number of Delta specials species that are found in few other places on Earth: endangered wattled crane, slaty egret, pink-throated longclaw, and numerous others.
- Land and water activities (water-level dependent), include game drives, mokoro and boating, allowing guests to see all aspects of the Delta's wildlife makeup. During times of high water, Kwetsani guests boat to Hunda Island for game drives, complete with a picnic on a full-day excursion.

Kwetsani guest

GAME DRIVES | LECHWE | LION

BIRDING | BLACK HERON | VERREAUX'S EAGLE-OWL