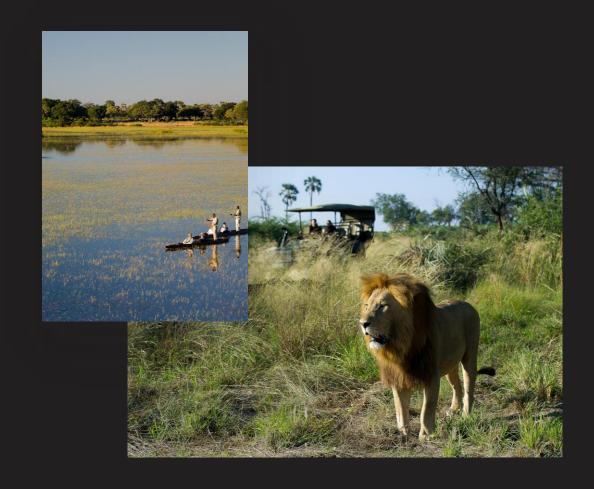

### Kwetsani

- Kwetsani's position is ideal for a diverse game-viewing experience, with access to the iconic Delta waters, and thrilling land-based adventures of the savannah.
- Nearby Hunda Island the largest landmass on the Jao Reserve provides ample room for plains game such as giraffes, wildebeest, zebras and impalas, and their predators, chiefly leopards, lions and spotted hyenas.
- The surrounding floodplains are home to a number of Delta specials species that are found in few other places on Earth: endangered wattled crane, slaty egret, pink-throated longclaw, and numerous others.
- Land and water activities (water-level dependent), include game drives, mokoro and boating, allowing guests to see all aspects of the Delta's wildlife makeup. During times of high water, Kwetsani guests boat to Hunda Island for game drives, complete with a picnic on a full-day excursion.

Kwetsani guest

GAME DRIVES | LECHWE | LION

BIRDING | BLACK HERON | VERREAUX'S EAGLE-OWL