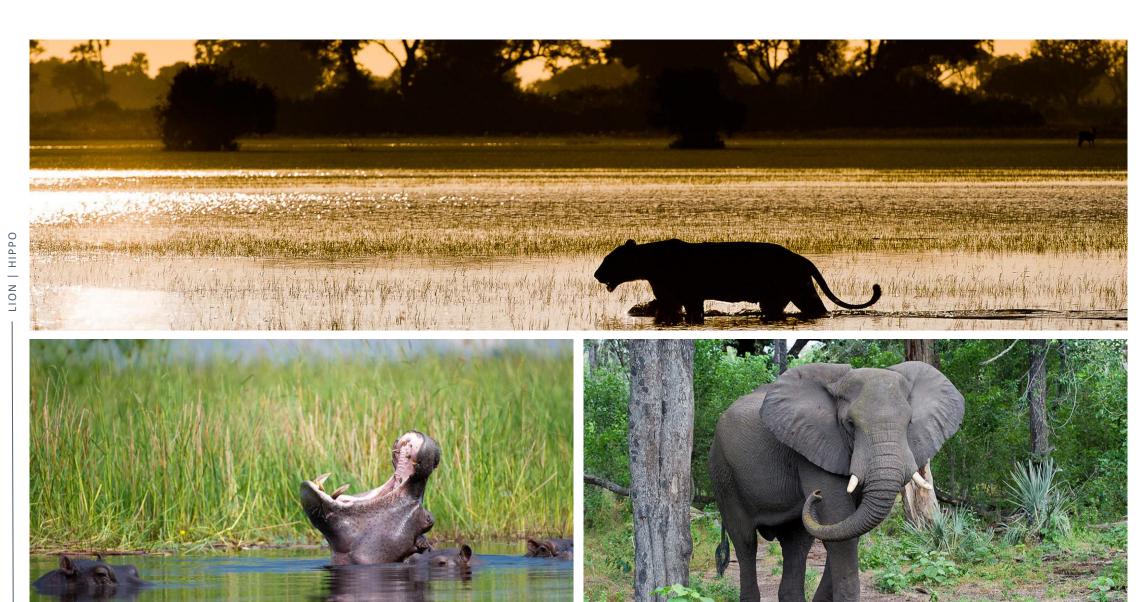

### Kwetsani

- Kwetsani's position is ideal for a diverse game-viewing experience, with access to the iconic Delta waters, and thrilling land-based adventures of the savannah.
- Nearby Hunda Island the largest landmass on the Jao Reserve provides ample room for plains game such as giraffes, wildebeest, zebras and impalas, and their predators, chiefly leopards, lions and spotted hyenas.
- The surrounding floodplains are home to a number of Delta specials species that are found in few other places on Earth: endangered wattled crane, slaty egret, pink-throated longclaw, and numerous others.
- Land and water activities (water-level dependent), include game drives, mokoro and boating, allowing guests to see all aspects of the Delta's wildlife makeup. During times of high water, Kwetsani guests boat to Hunda Island for game drives, complete with a picnic on a full-day excursion.

Kwetsani guest

GAME DRIVES | LECHWE | LION

BIRDING | BLACK HERON | VERREAUX'S EAGLE-OWL