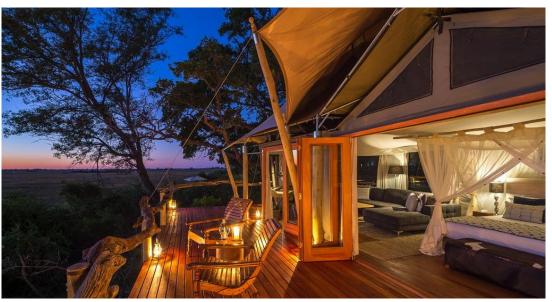

## About Kwetsani

5 tents

100% solar

Guided nature walks

Game drives (night & day)

Mokoro

Boating

KWETSANI PURPOSE

### Local culture

Kwetsani is dedicated to community upliftment, and assists the Jao village community with various contributions, including food, clothing and support of the elderly.

- Stylish and spacious Kwetsani has five distinctively designed treehouse suites beautifully crafted in canvas, wood, and glass, each with an elegantly furnished bedroom and lounge.
- Sweeping vistas over the scenic floodplain can be taken in from anywhere in camp.