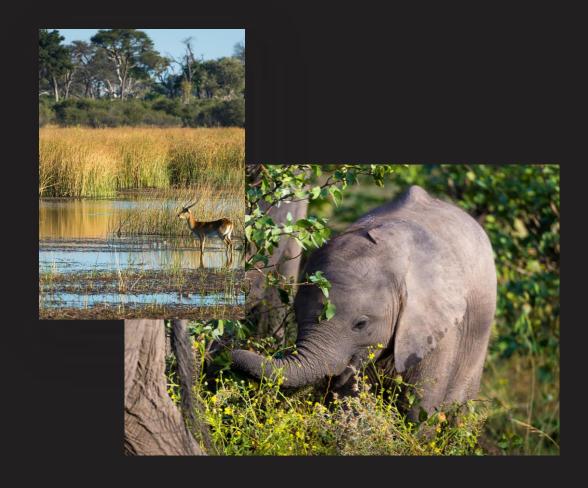

# Linyanti Tented Camp

- Situated in a profoundly remote area of the Linyanti Wildlife Reserve and preserving the original spirit of safari, Linyanti Tented Camp offers an intimate private safari adventure for sole-use groups.
- The camp is set on an important elephant corridor, and has access to floodplains, open dry-land savannah, lagoons, and woodland. Large mammals and predators (lions, wild dogs, leopards, hyenas) thrive here.