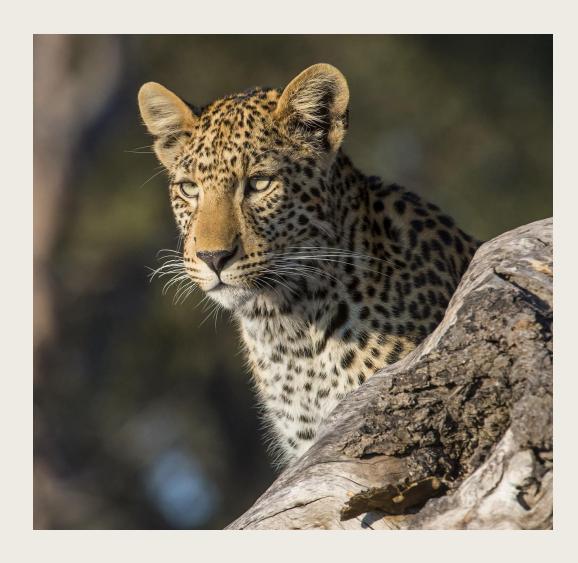

# Linyanti Tented Camp

- Situated in a profoundly remote area of the Linyanti Wildlife Reserve and preserving the original spirit of safari, Linyanti Tented Camp offers an intimate private safari adventure for sole-use groups.
- The camp is set on an important elephant corridor, and has access to floodplains, open dry-land savannah, lagoons, and woodland. Large mammals and predators (lions, wild dogs, leopards, hyenas) thrive here.