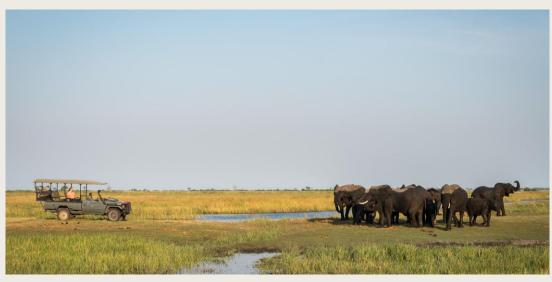

# Linyanti Tented Camp

- Situated in a profoundly remote area of the Linyanti Wildlife Reserve and preserving the original spirit of safari, Linyanti Tented Camp offers an intimate private safari adventure for sole-use groups.
- The camp is set on an important elephant corridor, and has access to floodplains, open dry-land savannah, lagoons, and woodland. Large mammals and predators (lions, wild dogs, leopards, hyenas) thrive here.

# Remote camp for small groups

- Unrivalled in its remoteness, the camp overlooks the Linyanti Marsh and floodplains and ensuing wildlife parade.
- Ideal for small groups, its four airy, en-suite tents recreate the accommodation in the style of the early explorers.