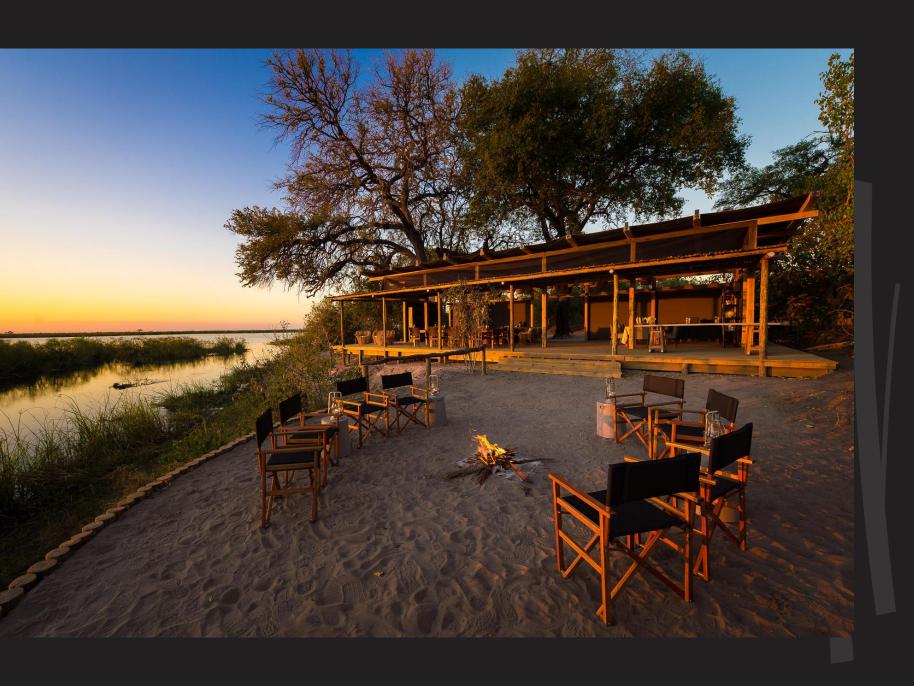

# Linyanti Tented Camp

- Situated in a profoundly remote area of the Linyanti Wildlife Reserve and preserving the original spirit of safari, Linyanti Tented Camp offers an intimate private safari adventure for sole-use groups.
- The camp is set on an important elephant corridor, and has access to floodplains, open dry-land savannah, lagoons, and woodland. Large mammals and predators (lions, wild dogs, leopards, hyenas) thrive here.

# Remote camp for small groups

- Unrivalled in its remoteness, the camp overlooks the Linyanti Marsh and floodplains and ensuing wildlife parade.
- Ideal for small groups, its four airy, en-suite tents recreate the accommodation in the style of the early explorers.