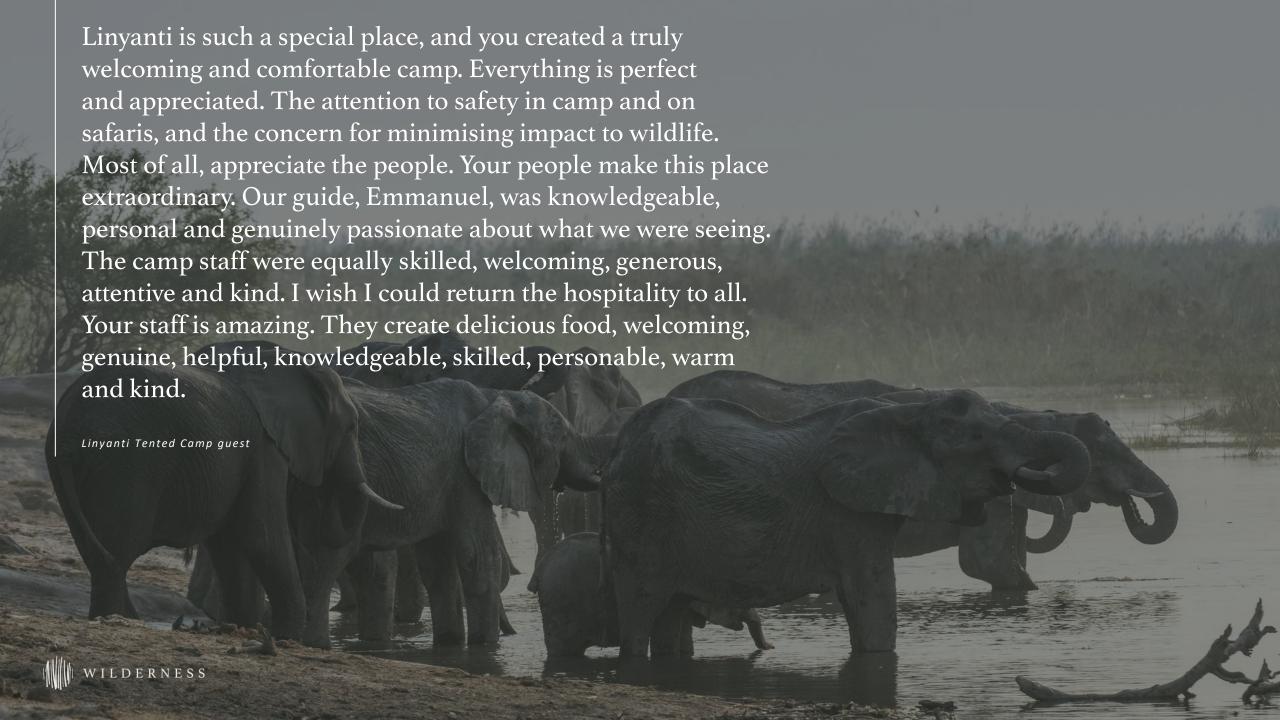

# Linyanti Tented Camp

- Situated in a profoundly remote area of the Linyanti Wildlife Reserve and preserving the original spirit of safari, Linyanti Tented Camp offers an intimate private safari adventure for sole-use groups.
- The camp is set on an important elephant corridor, and has access to floodplains, open dry-land savannah, lagoons, and woodland. Large mammals and predators (lions, wild dogs, leopards, hyenas) thrive here.

# Remote camp for small groups

- Unrivalled in its remoteness, the camp overlooks the Linyanti Marsh and floodplains and ensuing wildlife parade.
- Ideal for small groups, its four airy, en-suite tents recreate the accommodation in the style of the early explorers.