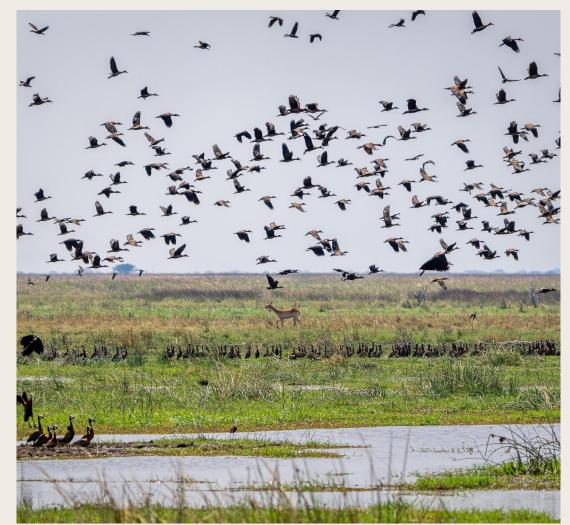

## Mokete

- A visceral Botswana safari experience, with undoubtedly the best viewing of mega herd aggregations, along with exceptional predatorprey interaction.
- This is due to its prime position in an exclusive wildlife area just to the east of the Okavango Delta and south of Chobe National Park. Home to a distal lake, Mokete is the closest to water for hundreds of miles to the east, north and south, drawing wildlife to the permanent water source and nutritious grassland of the Mababe Depression.

## A purposeful build

Through high-value, low-impact photographic tourism, we aim to help conserve the crucial ecosystem area of the bestconserved distal lake of the Okavango, the Mababe, a unique wildlife sanctuary. Wildlife aside, this area is worth protecting for the birds alone. Recognised as an Important Bird Area, there are great numbers of buzzards, falcons, owls, eagles and vultures. Mokete is intentionally minimalist, ensuring the lightest footprint.