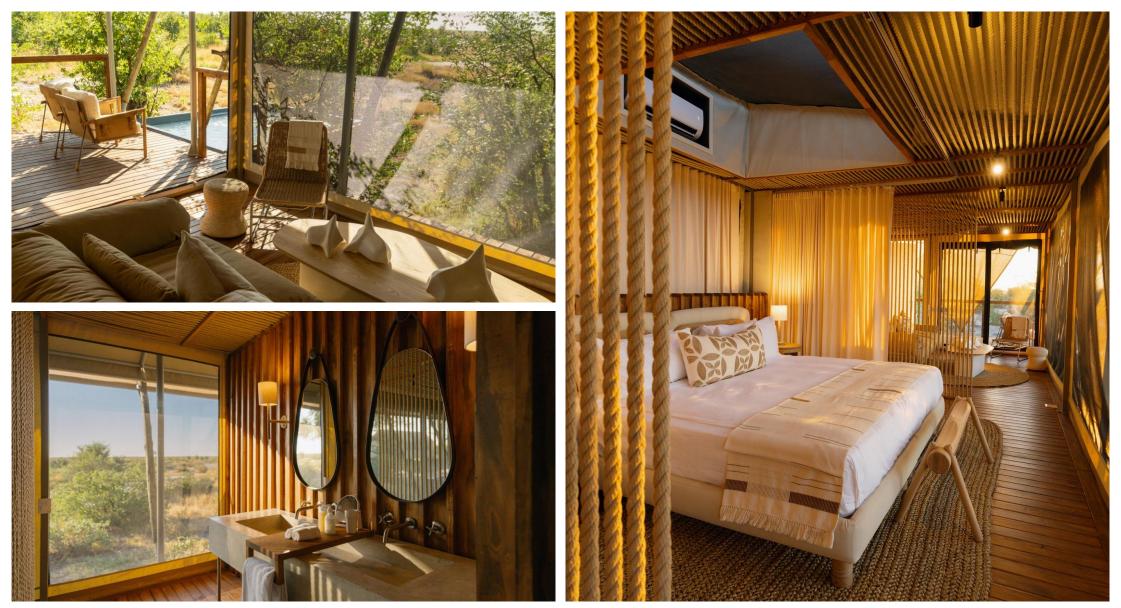

## Accommodating the drama

- In the heart of the drama with panoramic views of the open plains
- Forgone walls and added cantilevered canvas with roofs that slide away, allowing guests to sleep under the stars
- Close to the woodland area, providing shade during the day