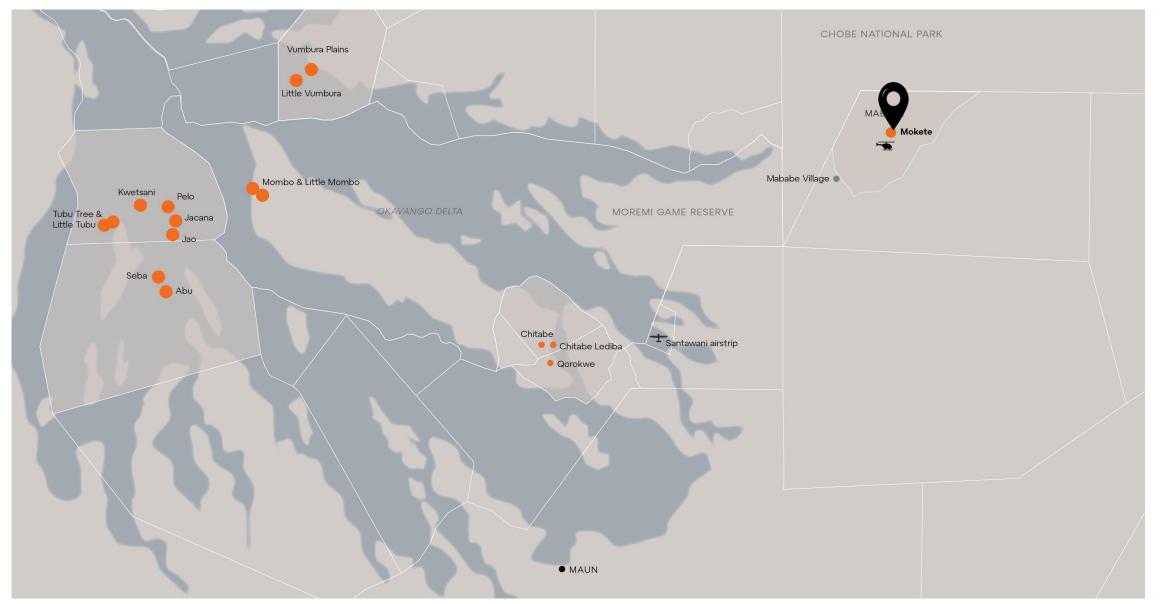

## Access to Mokete

#### **Air Transfer**

- 40 min helicopter transfer from Maun
- Charter flight from Kasane with a 7-minute helicopter transfer from Santawani

#### Self-drive via Mababe village

- Guests leave vehicles at Mababe village
- 15:00 pick-up transfer | 11:00 departure transfer
- Convenient self-drive from Maun, Chobe and Moremi