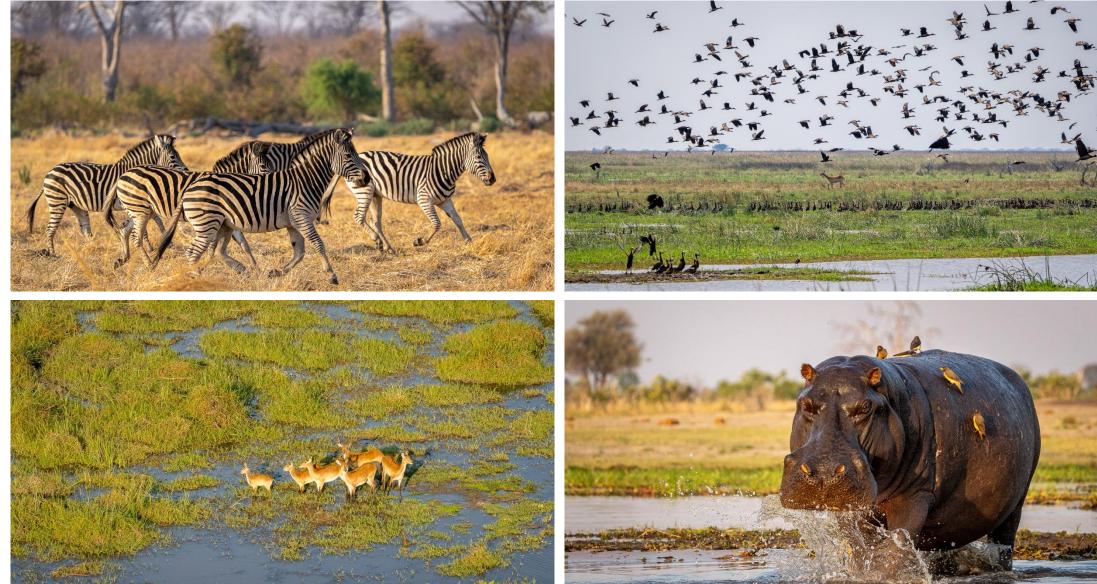

## Mokete

- A visceral Botswana safari experience, with undoubtedly the best viewing of mega herd aggregations, along with exceptional predatorprey interaction.
- This is due to its prime position in an exclusive wildlife area just to the east of the Okavango Delta and south of Chobe National Park. Home to a distal lake, Mokete is the closest to water for hundreds of miles to the east, north and south, drawing wildlife to the permanent water source and nutritious grassland of the Mababe Depression.

## A purposeful build

Through high-value, low-impact photographic tourism, we aim to help conserve the crucial ecosystem area of the bestconserved distal lake of the Okavango, the Mababe, a unique wildlife sanctuary. Wildlife aside, this area is worth protecting for the birds alone. Recognised as an Important Bird Area, there are great numbers of buzzards, falcons, owls, eagles and vultures. Mokete is intentionally minimalist, ensuring the lightest footprint.