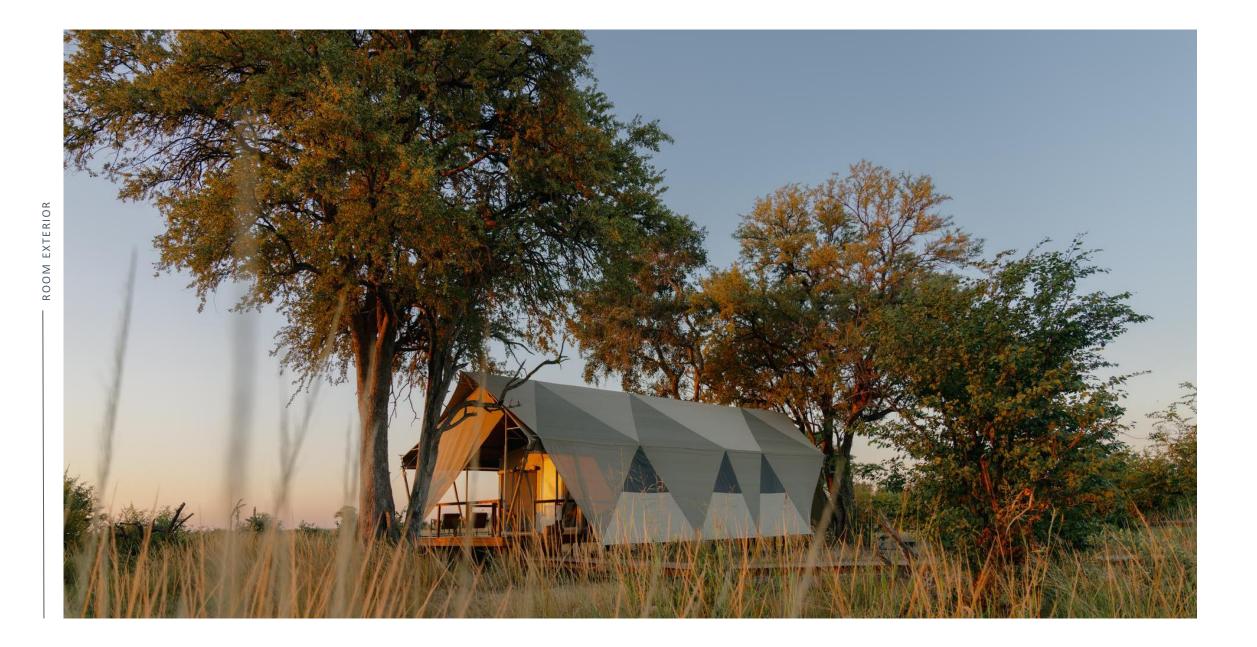

## Accommodating the drama

- In the heart of the drama with panoramic views of the open plains
- Forgone walls and added cantilevered canvas with roofs that slide away, allowing guests to sleep under the stars
- Close to the woodland area, providing shade during the day