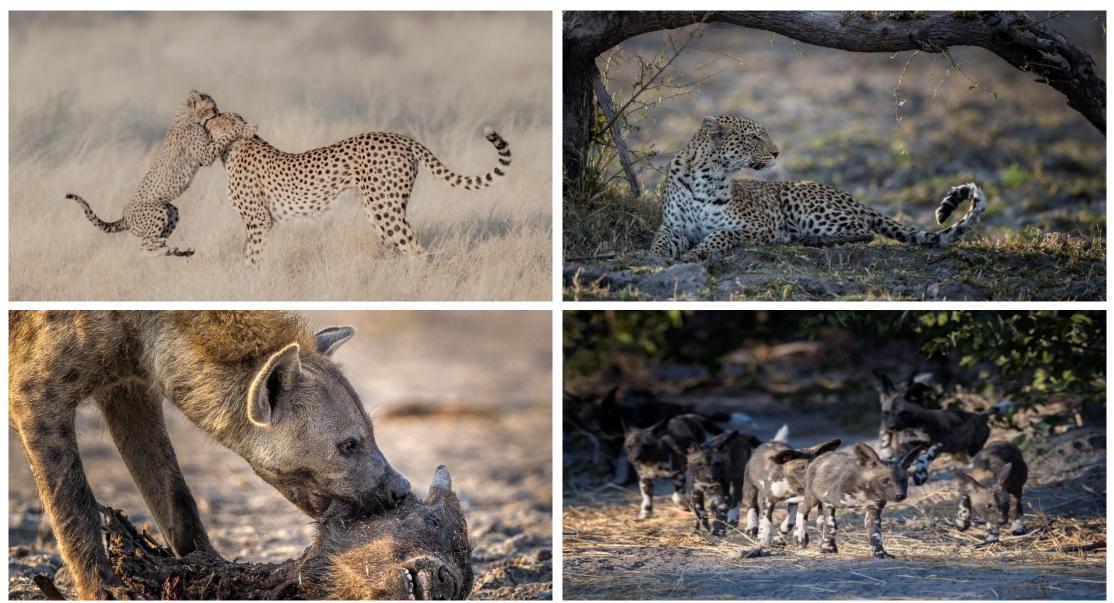

## Mokete

- A visceral Botswana safari experience, with undoubtedly the best viewing of mega herd aggregations, along with exceptional predatorprey interaction.
- This is due to its prime position in an exclusive wildlife area just to the east of the Okavango Delta and south of Chobe National Park. Home to a distal lake, Mokete is the closest to water for hundreds of miles to the east, north and south, drawing wildlife to the permanent water source and nutritious grassland of the Mababe Depression.