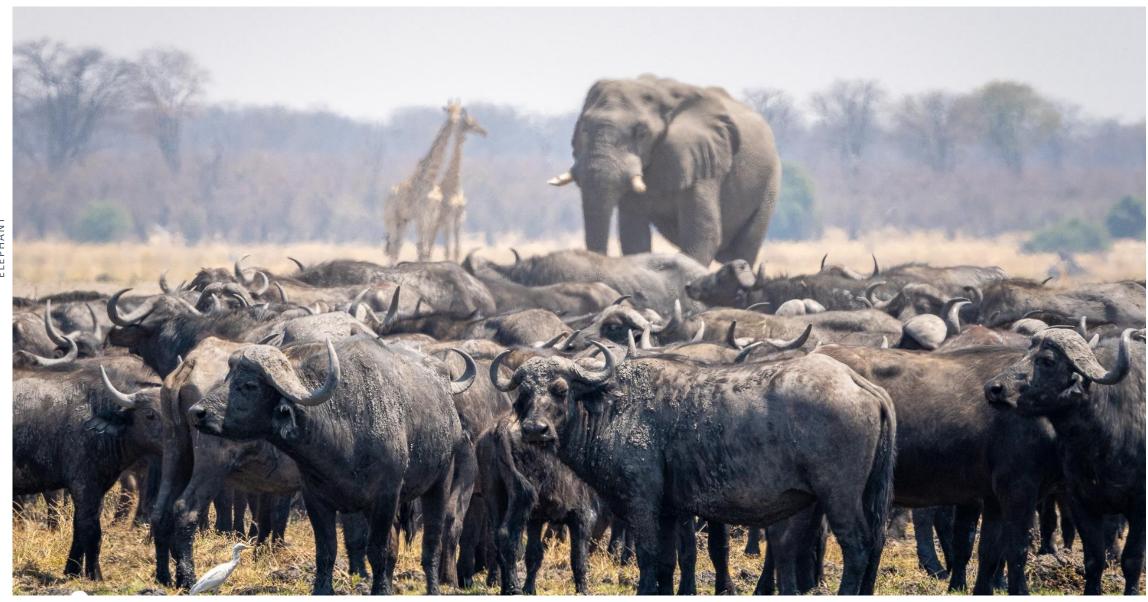

## Mokete

- A visceral Botswana safari experience, with undoubtedly the best viewing of mega herd aggregations, along with exceptional predatorprey interaction.
- This is due to its prime position in an exclusive wildlife area just to the east of the Okavango Delta and south of Chobe National Park. Home to a distal lake, Mokete is the closest to water for hundreds of miles to the east, north and south, drawing wildlife to the permanent water source and nutritious grassland of the Mababe Depression.

## A purposeful build

Through high-value, low-impact photographic tourism, we aim to help conserve the crucial ecosystem area of the bestconserved distal lake of the Okavango, the Mababe, a unique wildlife sanctuary. Wildlife aside, this area is worth protecting for the birds alone. Recognised as an Important Bird Area, there are great numbers of buzzards, falcons, owls, eagles and vultures. Mokete is intentionally minimalist, ensuring the lightest footprint.