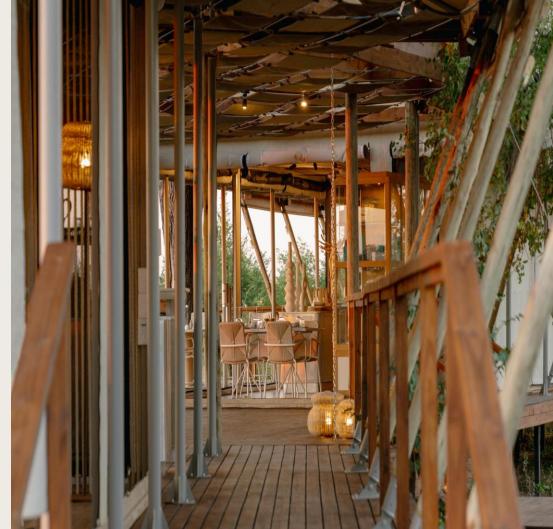

#### ACCOMMODATION

## Accommodating the drama

- In the heart of the drama with panoramic views of the open plains
- Forgone walls and added cantilevered canvas with roofs that slide away, allowing guests to sleep under the stars
- Close to the woodland area, providing shade during the day