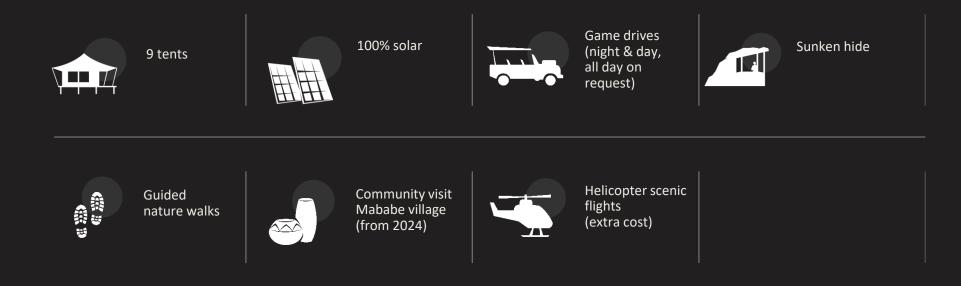

## Accommodating the drama

- In the heart of the drama with panoramic views of the open plains
- Forgone walls and added cantilevered canvas with roofs that slide away, allowing guests to sleep under the stars
- Close to the woodland area, providing shade during the day