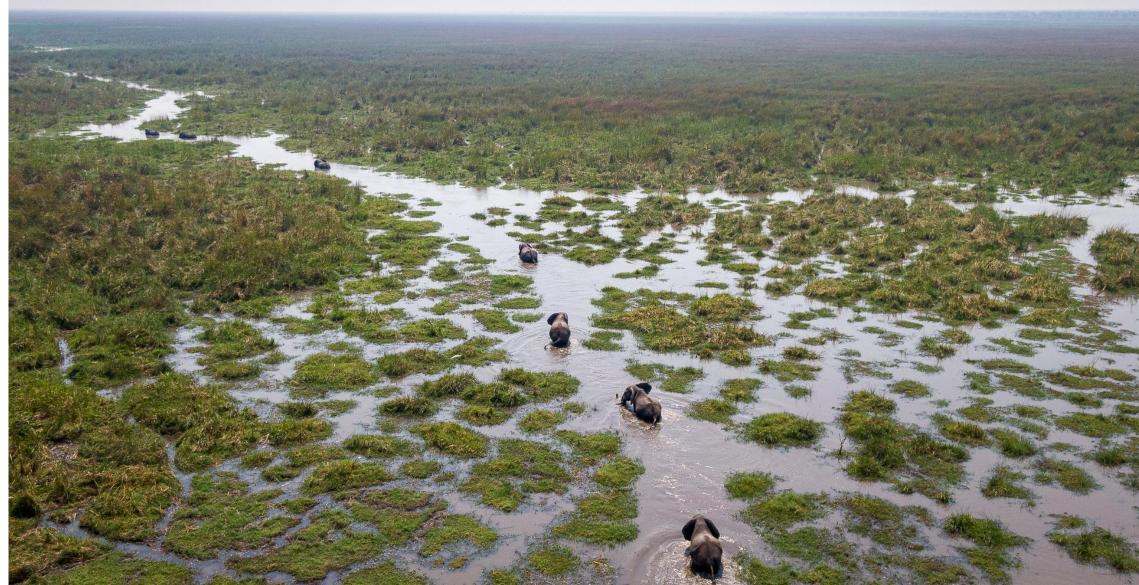

## Mokete

- A visceral Botswana safari experience, with undoubtedly the best viewing of mega herd aggregations, along with exceptional predatorprey interaction.
- This is due to its prime position in an exclusive wildlife area just to the east of the Okavango Delta and south of Chobe National Park. Home to a distal lake, Mokete is the closest to water for hundreds of miles to the east, north and south, drawing wildlife to the permanent water source and nutritious grassland of the Mababe Depression.

## A purposeful build

Through high-value, low-impact photographic tourism, we aim to help conserve the crucial ecosystem area of the bestconserved distal lake of the Okavango, the Mababe, a unique wildlife sanctuary. Wildlife aside, this area is worth protecting for the birds alone. Recognised as an Important Bird Area, there are great numbers of buzzards, falcons, owls, eagles and vultures. Mokete is intentionally minimalist, ensuring the lightest footprint.