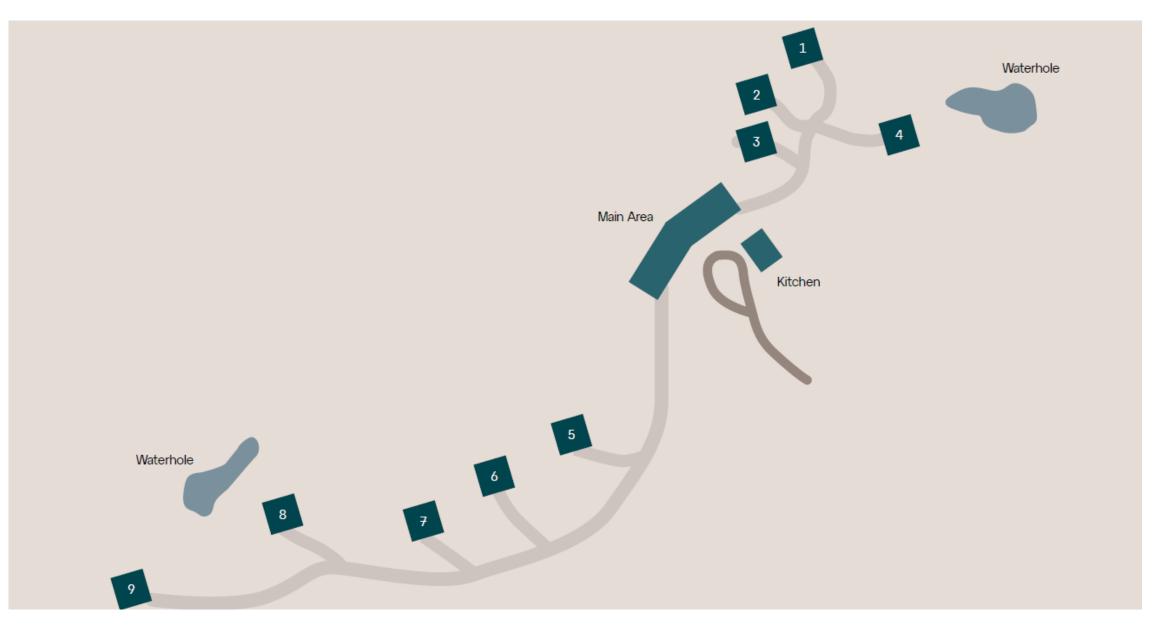

Moremi







#### MOKETE PURPOSE

## A purposeful build

Through high-value, low-impact photographic tourism, we aim to help conserve the crucial ecosystem area of the bestconserved distal lake of the Okavango, the Mababe, a unique wildlife sanctuary. Wildlife aside, this area is worth protecting for the birds alone. Recognised as an Important Bird Area, there are great numbers of buzzards, falcons, owls, eagles and vultures. Mokete is intentionally minimalist, ensuring the lightest footprint.



#### ACCOMMODATION

## Accommodating the drama

- In the heart of the drama with panoramic views of the open plains
- Forgone walls and added cantilevered canvas with roofs that slide away, allowing guests to sleep under the stars
- Close to the woodland area, providing shade during the day







CAMP LAYOUT

































# THANK YOU



WILDERNESS