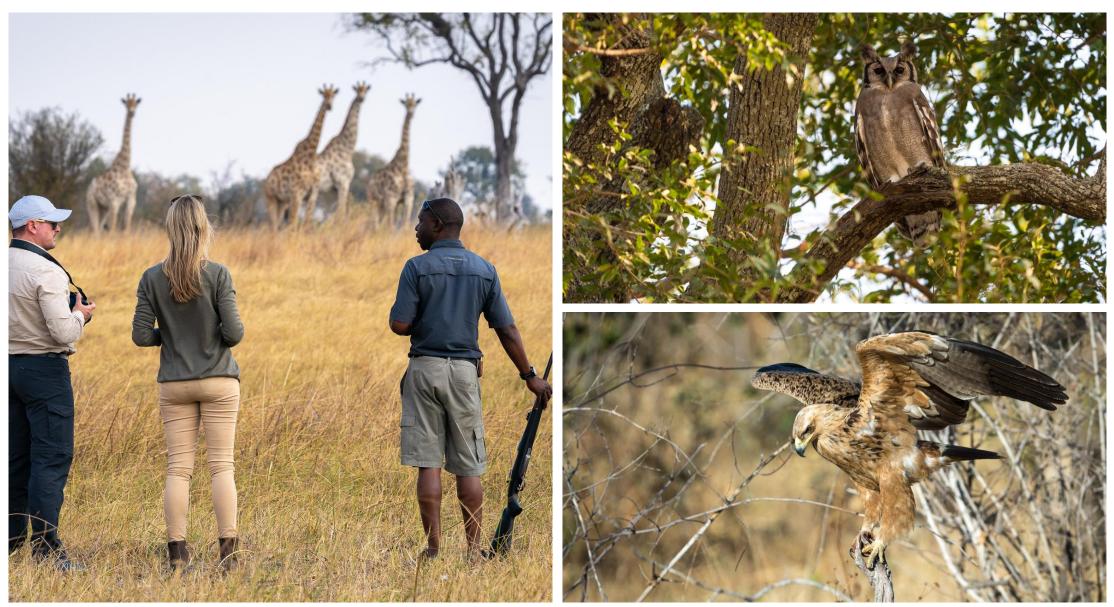

When I die, bury me right here in this log-pile hide. This is what I have wanted to experience all my life.

Guest comment

LEOPARD

BIRDING

BEDROOM