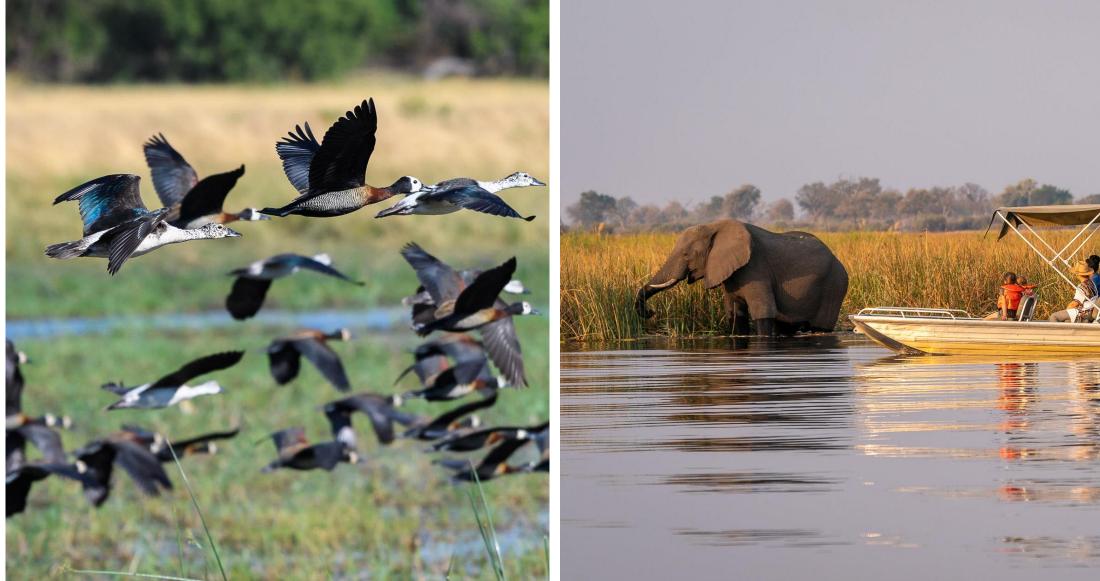

### Savuti

- Savuti offers for seats to the unpredictable geological phenomenon of the Savuti Channel and the ensuing natural marvel of wildlife adapting to changeable conditions.
- Depending on subtle shifts in the underlying tectonic plates, the waters of the Savuti Channel either flow strongly – a magnet for thirsty wildlife – or recede to leave behind a rich grassland for herbivores and their predators.
- Arguably Botswana's ultimate Star Bed experience: Savuti's exclusive twostorey sleep-out deck (with flushing toilet and hot shower) is exquisitely positioned at the famed Zibadianja Lagoon – the source of the Savuti Channel.
- In times when the water has receded, the camp's log-pile hide offers intimate viewing of the wildlife (especially elephants).

# Untamed, unspoiled Savuti

Savuti provides support to research projects and initiatives in the Linyanti, particularly the enormous elephant herds and their impact on the environment.