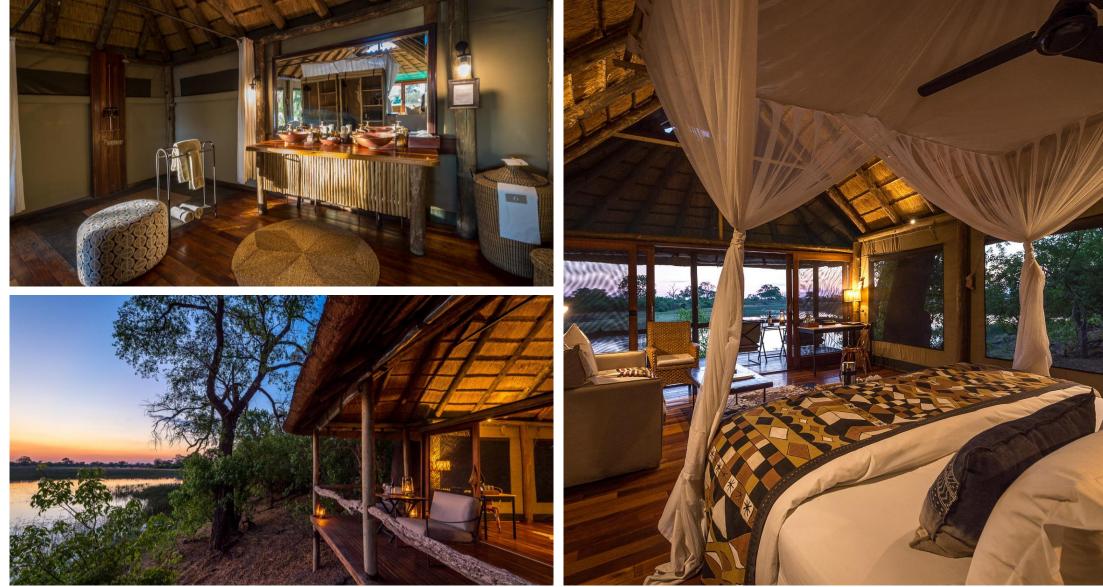

# Intimate safari camp

An authentic and intimate safari camp with just six suites (plus a family unit), all of which have front-row seats to the geological marvel that is the Savuti Channel.

CAMP LAYOUT