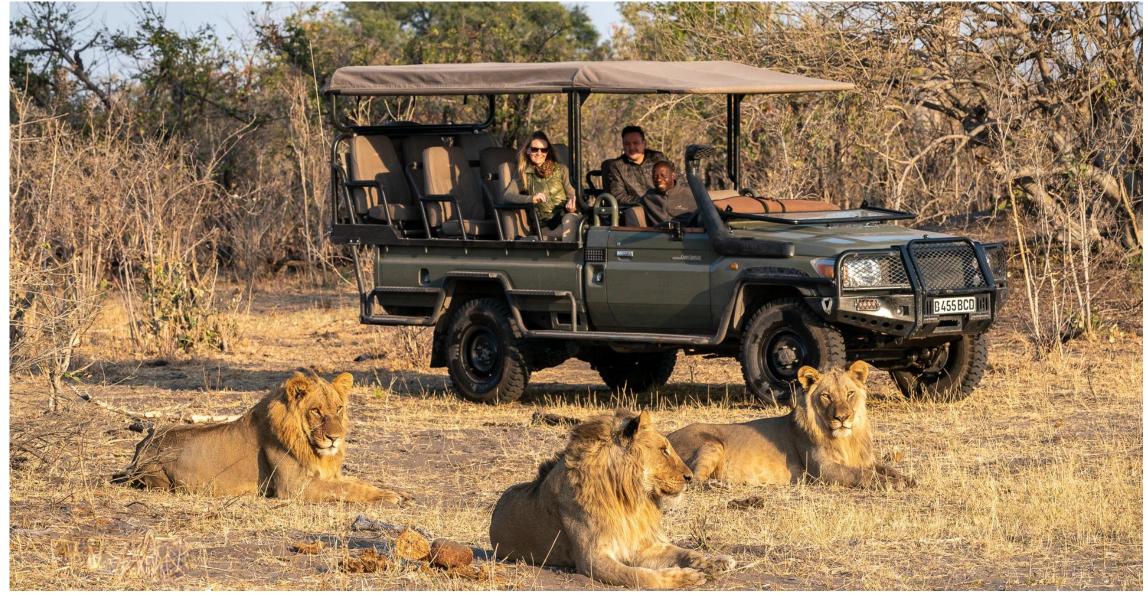

### Savuti

- Savuti offers for seats to the unpredictable geological phenomenon of the Savuti Channel and the ensuing natural marvel of wildlife adapting to changeable conditions.
- Depending on subtle shifts in the underlying tectonic plates, the waters of the Savuti Channel either flow strongly – a magnet for thirsty wildlife – or recede to leave behind a rich grassland for herbivores and their predators.
- Arguably Botswana's ultimate Star Bed experience: Savuti's exclusive twostorey sleep-out deck (with flushing toilet and hot shower) is exquisitely positioned at the famed Zibadianja Lagoon – the source of the Savuti Channel.
- In times when the water has receded, the camp's log-pile hide offers intimate viewing of the wildlife (especially elephants).

# Untamed, unspoiled Savuti

Savuti provides support to research projects and initiatives in the Linyanti, particularly the enormous elephant herds and their impact on the environment.