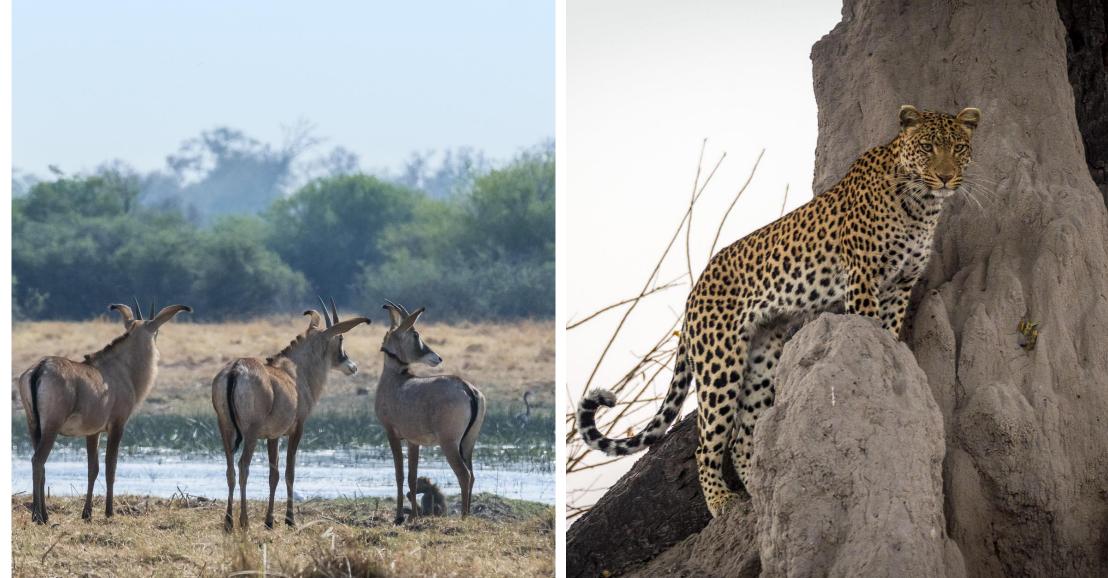

When I die, bury me right here in this log-pile hide. This is what I have wanted to experience all my life.

Guest comment

LEOPARD

BIRDING

BEDROOM