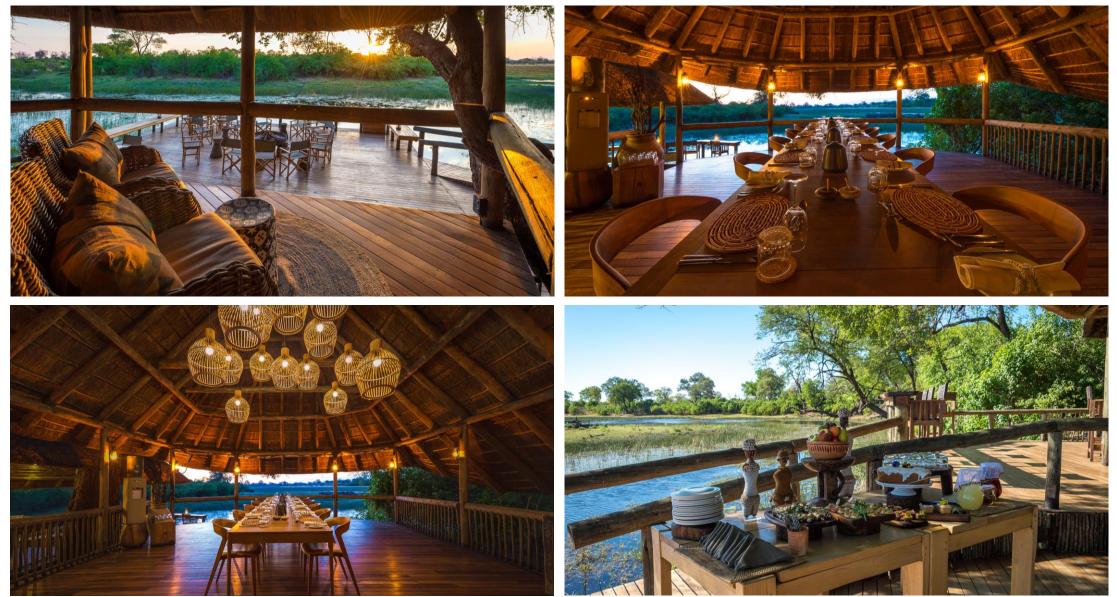

# Intimate safari camp

An authentic and intimate safari camp with just six suites (plus a family unit), all of which have front-row seats to the geological marvel that is the Savuti Channel.

CAMP LAYOUT