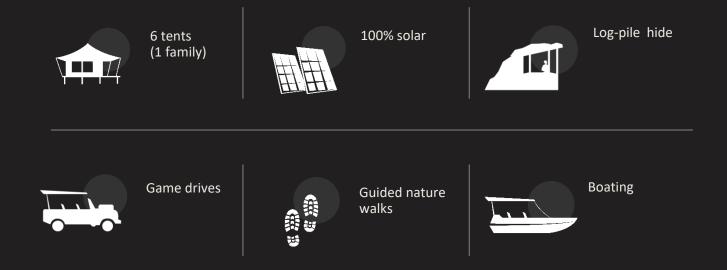

#### UNIQUE SELLING POINTS

### Savuti

- Savuti offers for seats to the unpredictable geological phenomenon of the Savuti Channel and the ensuing natural marvel of wildlife adapting to changeable conditions.
- Depending on subtle shifts in the underlying tectonic plates, the waters of the Savuti Channel either flow strongly – a magnet for thirsty wildlife – or recede to leave behind a rich grassland for herbivores and their predators.
- Arguably Botswana's ultimate Star Bed experience: Savuti's exclusive twostorey sleep-out deck (with flushing toilet and hot shower) is exquisitely positioned at the famed Zibadianja Lagoon – the source of the Savuti Channel.
- In times when the water has receded, the camp's log-pile hide offers intimate viewing of the wildlife (especially elephants).

# Intimate safari camp

An authentic and intimate safari camp with just six suites (plus a family unit), all of which have front-row seats to the geological marvel that is the Savuti Channel.

CAMP LAYOUT