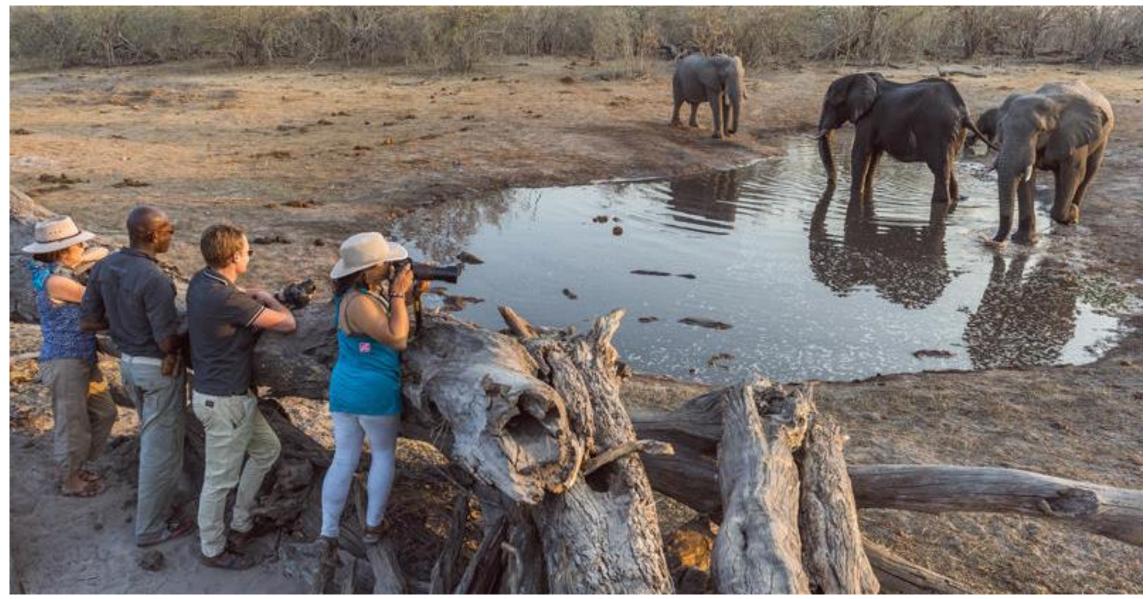

### Savuti

- Savuti offers for seats to the unpredictable geological phenomenon of the Savuti Channel and the ensuing natural marvel of wildlife adapting to changeable conditions.
- Depending on subtle shifts in the underlying tectonic plates, the waters of the Savuti Channel either flow strongly – a magnet for thirsty wildlife – or recede to leave behind a rich grassland for herbivores and their predators.
- Arguably Botswana's ultimate Star Bed experience: Savuti's exclusive twostorey sleep-out deck (with flushing toilet and hot shower) is exquisitely positioned at the famed Zibadianja Lagoon – the source of the Savuti Channel.
- In times when the water has receded, the camp's log-pile hide offers intimate viewing of the wildlife (especially elephants).

When I die, bury me right here in this log-pile hide. This is what I have wanted to experience all my life.

Guest comment

LEOPARD

BIRDING

BEDROOM