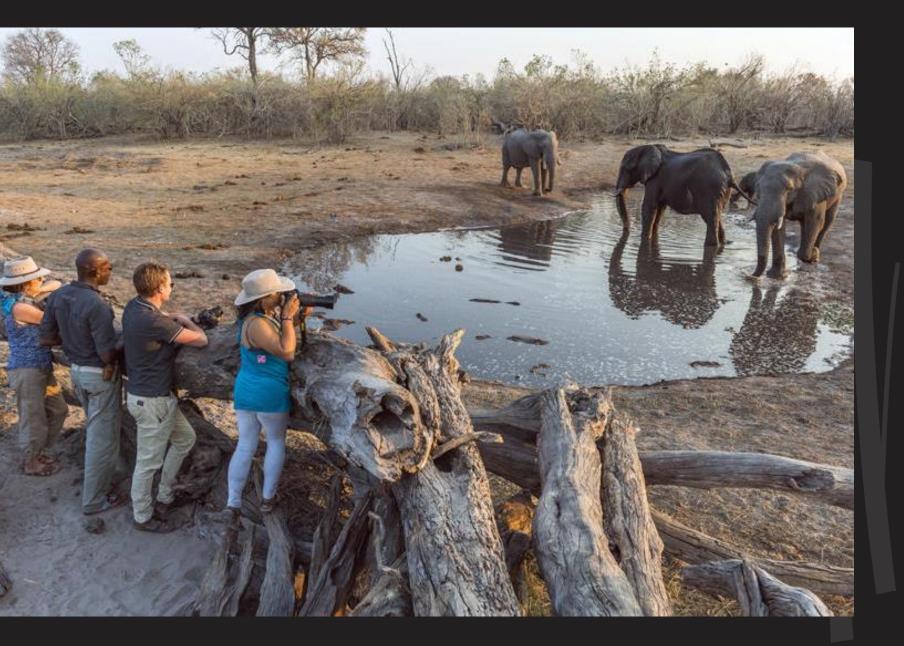

### Savuti

- Savuti offers for seats to the unpredictable geological phenomenon of the Savuti Channel and the ensuing natural marvel of wildlife adapting to changeable conditions.
- Depending on subtle shifts in the underlying tectonic plates, the waters of the Savuti Channel either flow strongly – a magnet for thirsty wildlife – or recede to leave behind a rich grassland for herbivores and their predators.
- Arguably Botswana's ultimate Star Bed experience: Savuti's exclusive twostorey sleep-out deck (with flushing toilet and hot shower) is exquisitely positioned at the famed Zibadianja Lagoon – the source of the Savuti Channel.
- In times when the water has receded, the camp's log-pile hide offers intimate viewing of the wildlife (especially elephants).

When I die, bury me right here in this log-pile hide. This is what I have wanted to experience all my life.

Guest comment

LEOPARD

BIRDING

BEDROOM