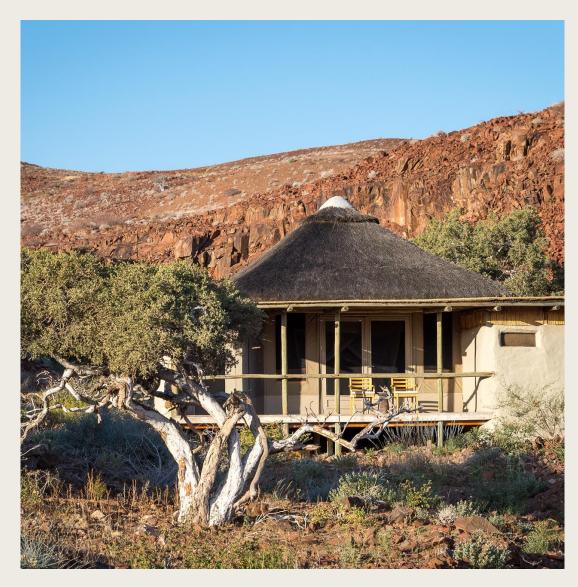

## Adobe-style thatched rooms

- Ten spacious and elevated adobe-style thatched rooms (including a family unit) with large decks offer unforgettable vistas across the geologically extraordinary plains and ancient valleys to a stunning ochre-purple mountain backdrop.
- The inviting main area has a pool, open campfire, and outdoor boma

## STANDARD ROOM EXTERIOR

GUEST ROOM