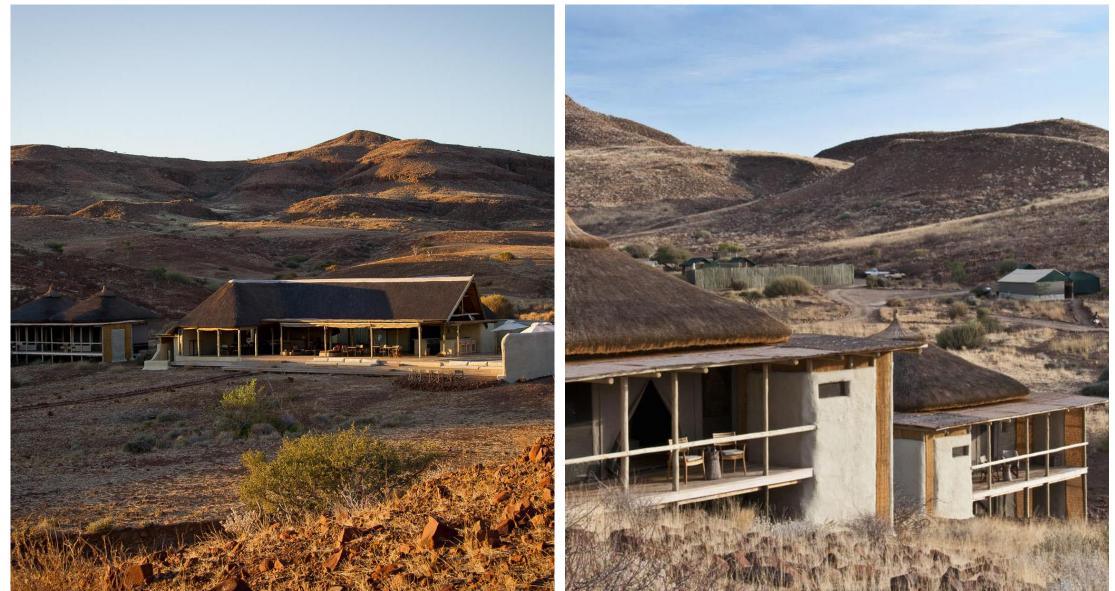

## Adobe-style thatched rooms

- Ten spacious and elevated adobe-style thatched rooms (including a family unit) with large decks offer unforgettable vistas across the geologically extraordinary plains and ancient valleys to a stunning ochre-purple mountain backdrop.
- The inviting main area has a pool, open campfire, and outdoor boma

## STANDARD ROOM EXTERIOR

GUEST ROOM