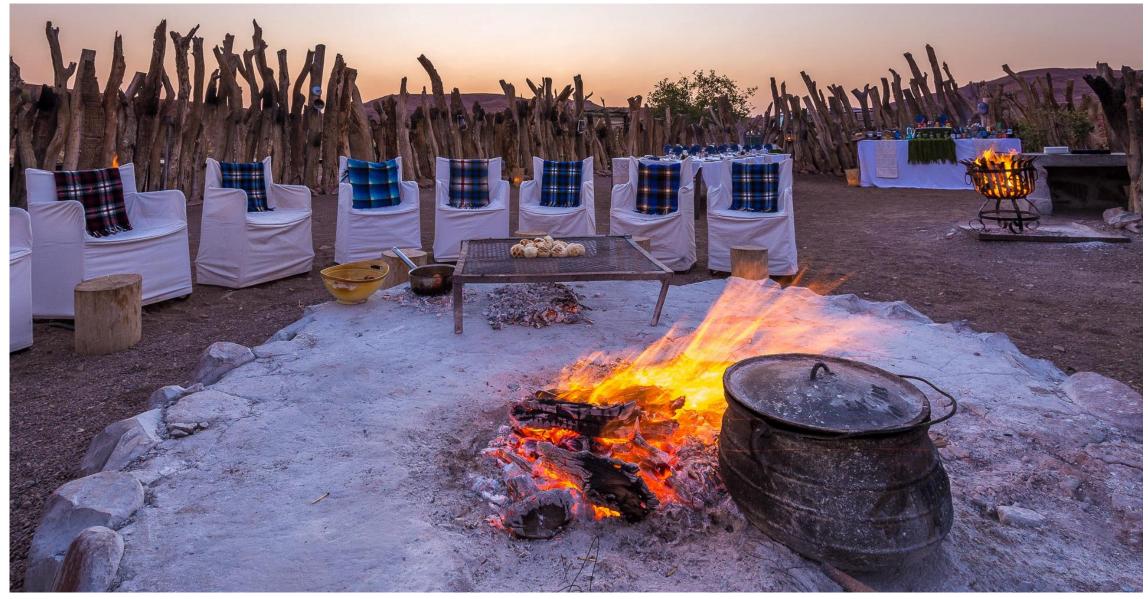

## Adobe-style thatched rooms

- Ten spacious and elevated adobe-style thatched rooms (including a family unit) with large decks offer unforgettable vistas across the geologically extraordinary plains and ancient valleys to a stunning ochre-purple mountain backdrop.
- The inviting main area has a pool, open campfire, and outdoor boma

   typically canopied with countless stars in the crystal-clear night sky.

FAMILY ROOM

CAMP LAYOUT

Everything - the effort, creativity and options for plant-based meals was outstanding. Greatly appreciated. Huge thank you to Timorthy, Adele &Josephine. Enormous warmth and kindness flowing from every member of DMC - you're all fabulous. Loved singing and dancing - go Betty. Limbo was committed to providing us with the best possible experience of Damaraland, for which we are very grateful. Plus we had lots of laughs along the way.

Wilderness Damaraland Camp guest

GAMESBOK (ORYX) & KUDU

BOMA NIGHT