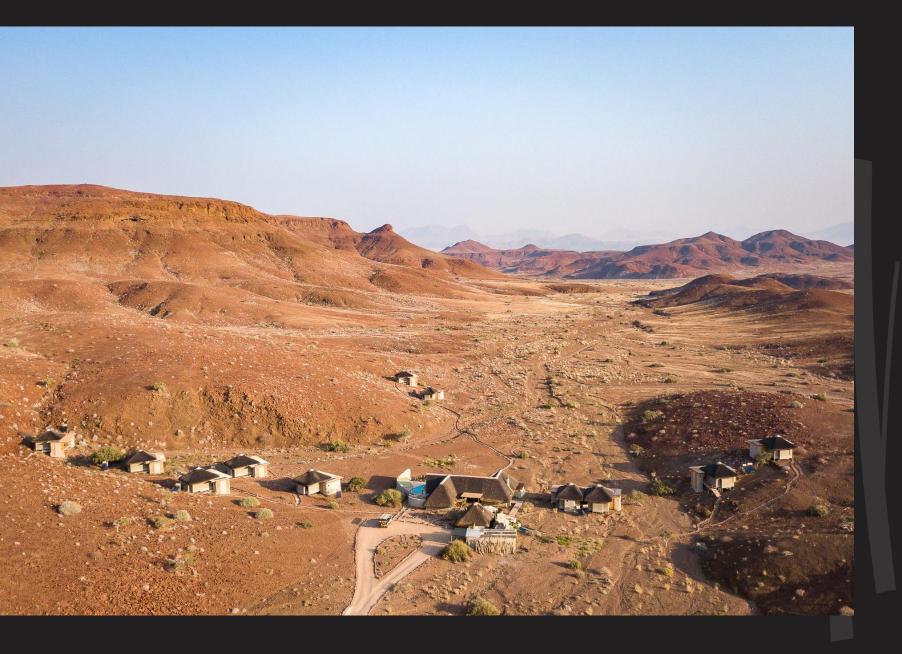

## Adobe-style thatched rooms

- Ten spacious and elevated adobe-style thatched rooms (including a family unit) with large decks offer unforgettable vistas across the geologically extraordinary plains and ancient valleys to a stunning ochre-purple mountain backdrop.
- The inviting main area has a pool, open campfire, and outdoor boma

   typically canopied with countless stars in the crystal-clear night sky.

FAMILY ROOM

CAMP LAYOUT

Everything - the effort, creativity and options for plant-based meals was outstanding. Greatly appreciated. Huge thank you to Timorthy, Adele &Josephine. Enormous warmth and kindness flowing from every member of DMC - you're all fabulous. Loved singing and dancing - go Betty. Limbo was committed to providing us with the best possible experience of Damaraland, for which we are very grateful. Plus we had lots of laughs along the way.