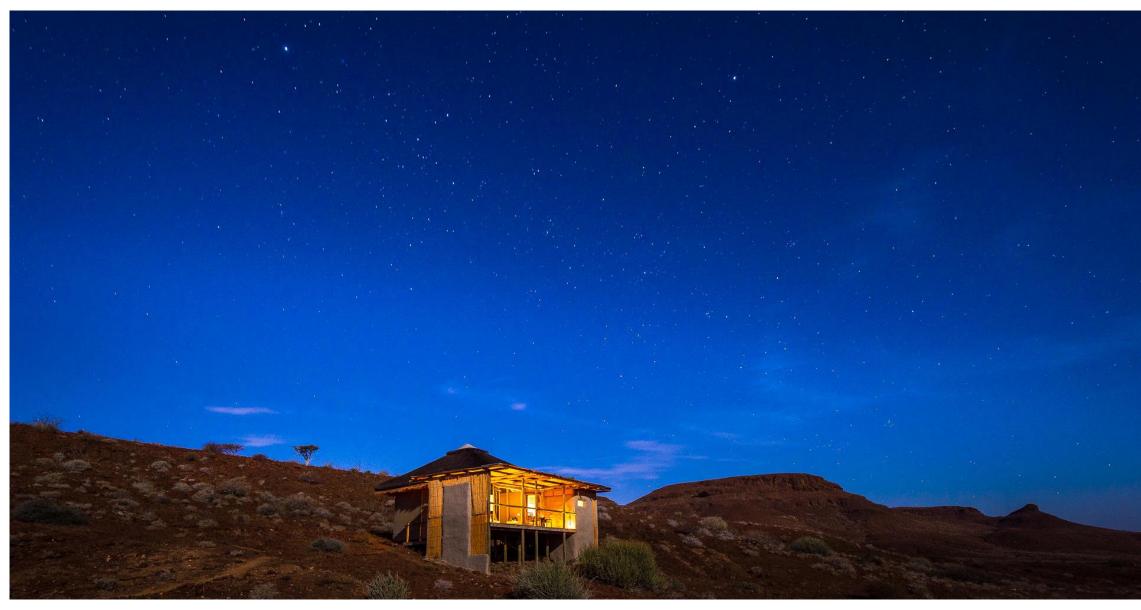

## Adobe-style thatched rooms

- Ten spacious and elevated adobe-style thatched rooms (including a family unit) with large decks offer unforgettable vistas across the geologically extraordinary plains and ancient valleys to a stunning ochre-purple mountain backdrop.
- The inviting main area has a pool, open campfire, and outdoor boma

   typically canopied with countless stars in the crystal-clear night sky.

FAMILY ROOM

CAMP LAYOUT

Everything - the effort, creativity and options for plant-based meals was outstanding. Greatly appreciated. Huge thank you to Timorthy, Adele &Josephine. Enormous warmth and kindness flowing from every member of DMC - you're all fabulous. Loved singing and dancing - go Betty. Limbo was committed to providing us with the best possible experience of Damaraland, for which we are very grateful. Plus we had lots of laughs along the way.