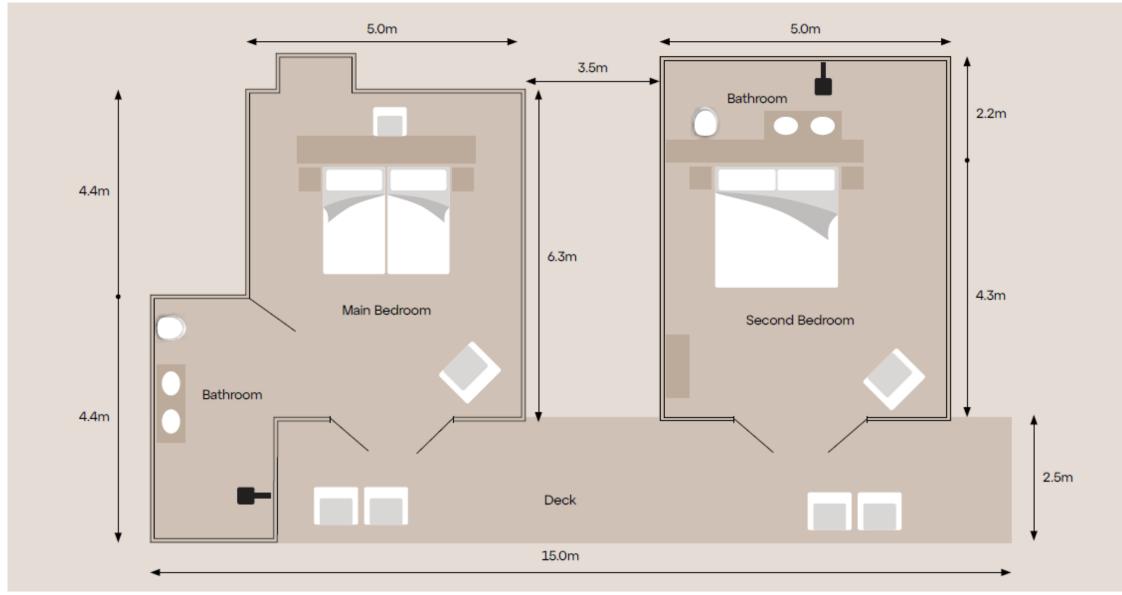

## Adobe-style thatched rooms

- Ten spacious and elevated adobe-style thatched rooms (including a family unit) with large decks offer unforgettable vistas across the geologically extraordinary plains and ancient valleys to a stunning ochre-purple mountain backdrop.
- The inviting main area has a pool, open campfire, and outdoor boma

   typically canopied with countless stars in the crystal-clear night sky.

FAMILY ROOM

CAMP LAYOUT

Everything - the effort, creativity and options for plant-based meals was outstanding. Greatly appreciated. Huge thank you to Timorthy, Adele &Josephine. Enormous warmth and kindness flowing from every member of DMC - you're all fabulous. Loved singing and dancing - go Betty. Limbo was committed to providing us with the best possible experience of Damaraland, for which we are very grateful. Plus we had lots of laughs along the way.