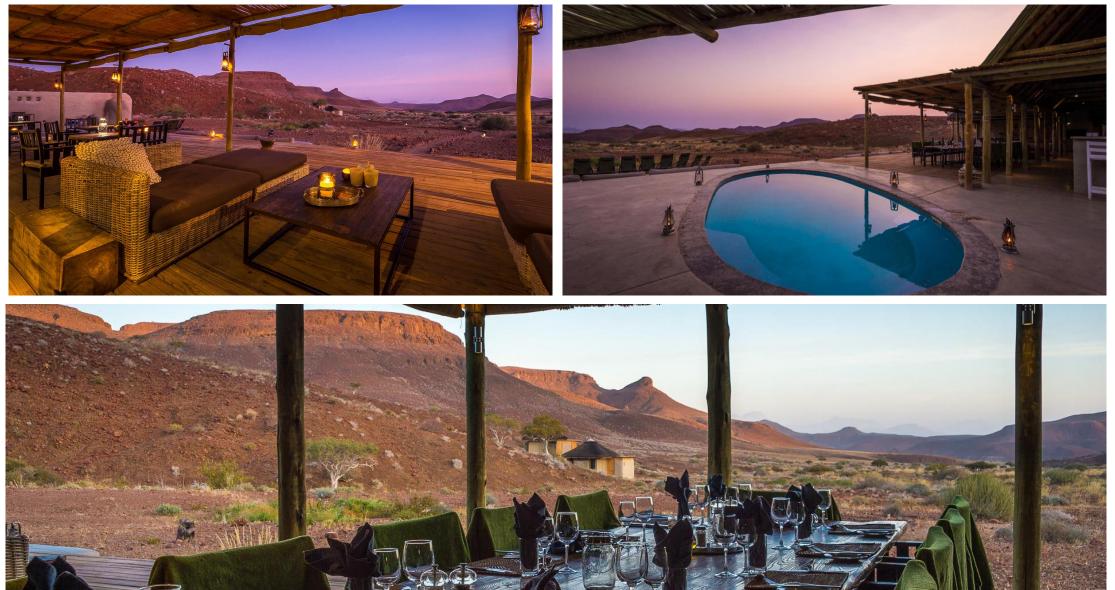

## Adobe-style thatched rooms

- Ten spacious and elevated adobe-style thatched rooms (including a family unit) with large decks offer unforgettable vistas across the geologically extraordinary plains and ancient valleys to a stunning ochre-purple mountain backdrop.
- The inviting main area has a pool, open campfire, and outdoor boma

   typically canopied with countless stars in the crystal-clear night sky.

FAMILY ROOM

CAMP LAYOUT

Everything - the effort, creativity and options for plant-based meals was outstanding. Greatly appreciated. Huge thank you to Timorthy, Adele &Josephine. Enormous warmth and kindness flowing from every member of DMC - you're all fabulous. Loved singing and dancing - go Betty. Limbo was committed to providing us with the best possible experience of Damaraland, for which we are very grateful. Plus we had lots of laughs along the way.