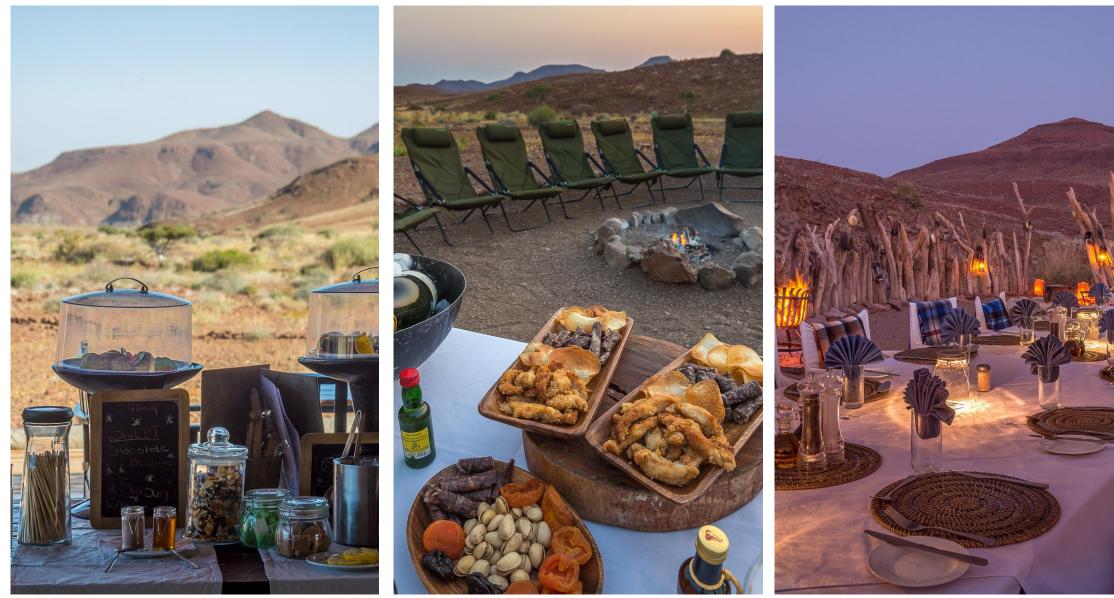

## Adobe-style thatched rooms

- Ten spacious and elevated adobe-style thatched rooms (including a family unit) with large decks offer unforgettable vistas across the geologically extraordinary plains and ancient valleys to a stunning ochre-purple mountain backdrop.
- The inviting main area has a pool, open campfire, and outdoor boma

   typically canopied with countless stars in the crystal-clear night sky.

FAMILY ROOM

CAMP LAYOUT

Everything - the effort, creativity and options for plant-based meals was outstanding. Greatly appreciated. Huge thank you to Timorthy, Adele &Josephine. Enormous warmth and kindness flowing from every member of DMC - you're all fabulous. Loved singing and dancing - go Betty. Limbo was committed to providing us with the best possible experience of Damaraland, for which we are very grateful. Plus we had lots of laughs along the way.