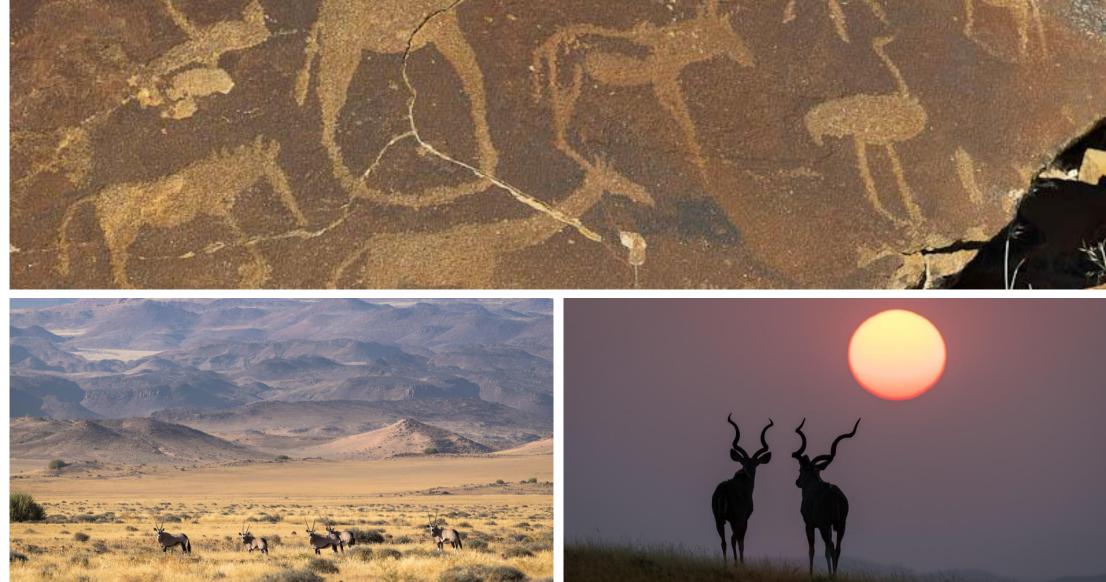

## Damaraland Camp

- Known for its population of rare desert-adapted elephants, the Torra Conservancy is the result of a pioneering community partnership.
- Guided nature drives and walks reveal dramatic scenery, fascinating wildlife, unusual flora, ancient rock art and the awe-inspiring natural geology of the region.
- Authentic and enriching cultural interactions with our community and partners occur at the nearby farmsteads and with our staff.
- Day trip to Twyfelfontein to view astounding San rock art dating back 6 000 years.