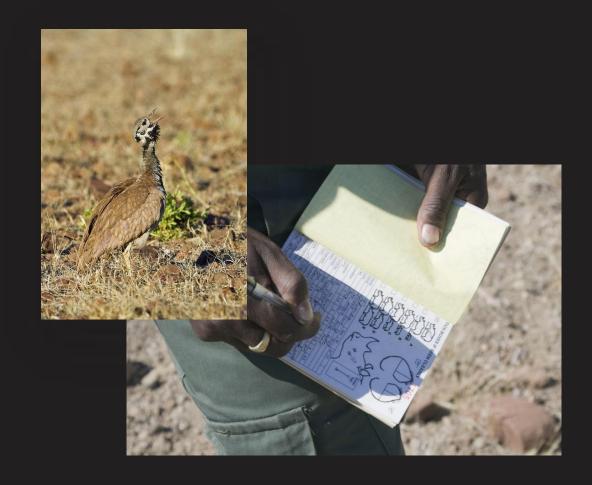

### Desert Rhino Camp

- Exclusive opportunity to track black rhino with monitors from
  Wilderness' on-site conservation partner, Save the Rhino Trust (SRT)
  Namibia. And learn about the unique survival skills of these
  extraordinary pachyderms in this harsh rocky desert environment.
- The area is home to other large mammals such as desert-adapted elephants, zebras, spotted hyenas and giraffes, and antelope such as oryx and springbok. Lions and leopards are also seen occasionally.
- Birdlife is prolific and diverse, with most of Namibia's endemics present. Key species include Rüppell's korhaan, Benguela long-billed lark, Herero chat and Verreaux's eagle.