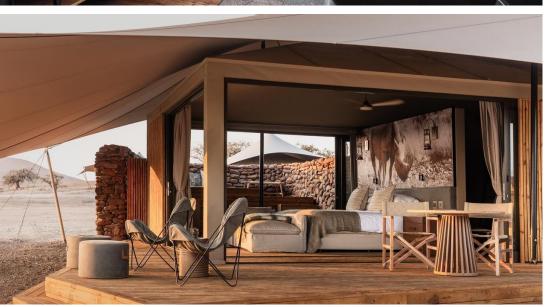

### Explore the desert

- Re-imagined Desert Rhino Camp will encourage a strong connection to the landscape, cocooned in the comfort of each tasteful new suite.
- Natural stone found on site inspires colour and texture and reinforces connection to the landscape.
- Large stretch-fabric roof structures with deep overhangs and silhouettes provide shade and protection without compromising the horizon-wide views.
- With details of timber and leather, the tent interiors, though modern, are noticeably inspired by the explorer genre.