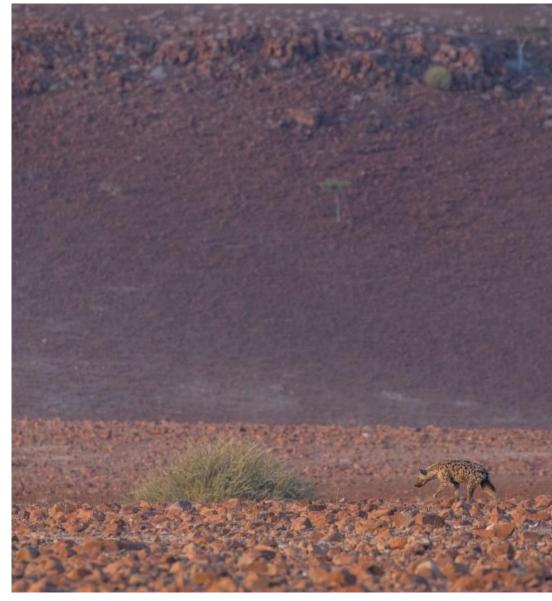

### Desert Rhino Camp

- Exclusive opportunity to track black rhino with monitors from
  Wilderness' on-site conservation partner, Save the Rhino Trust (SRT)
  Namibia. And learn about the unique survival skills of these
  extraordinary pachyderms in this harsh rocky desert environment.
- The area is home to other large mammals such as desert-adapted elephants, zebras, spotted hyenas and giraffes, and antelope such as oryx and springbok. Lions and leopards are also seen occasionally.
- Birdlife is prolific and diverse, with most of Namibia's endemics present. Key species include Rüppell's korhaan, Benguela long-billed lark, Herero chat and Verreaux's eagle.