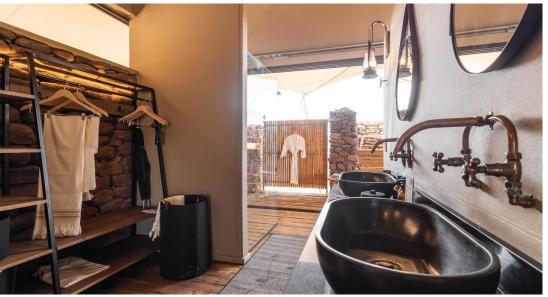

### Explore the desert

- Re-imagined Desert Rhino Camp will encourage a strong connection to the landscape, cocooned in the comfort of each tasteful new suite.
- Natural stone found on site inspires colour and texture and reinforces connection to the landscape.
- Large stretch-fabric roof structures with deep overhangs and silhouettes provide shade and protection without compromising the horizon-wide views.
- With details of timber and leather, the tent interiors, though modern, are noticeably inspired by the explorer genre.