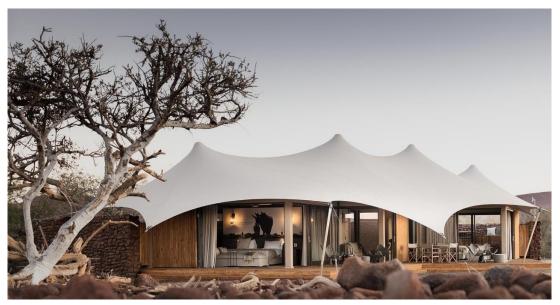

### Explore the desert

- Re-imagined Desert Rhino Camp will encourage a strong connection to the landscape, cocooned in the comfort of each tasteful new suite.
- Natural stone found on site inspires colour and texture and reinforces connection to the landscape.
- Large stretch-fabric roof structures with deep overhangs and silhouettes provide shade and protection without compromising the horizon-wide views.
- With details of timber and leather, the tent interiors, though modern, are noticeably inspired by the explorer genre.