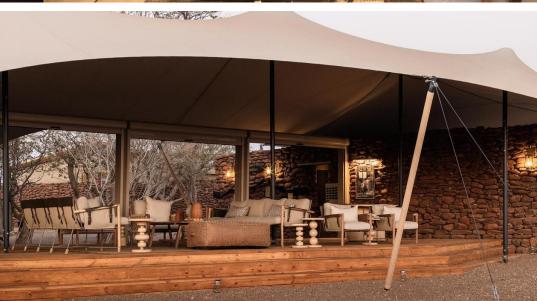

### Explore the desert

- Re-imagined Desert Rhino Camp will encourage a strong connection to the landscape, cocooned in the comfort of each tasteful new suite.
- Natural stone found on site inspires colour and texture and reinforces connection to the landscape.
- Large stretch-fabric roof structures with deep overhangs and silhouettes provide shade and protection without compromising the horizon-wide views.
- With details of timber and leather, the tent interiors, though modern, are noticeably inspired by the explorer genre.