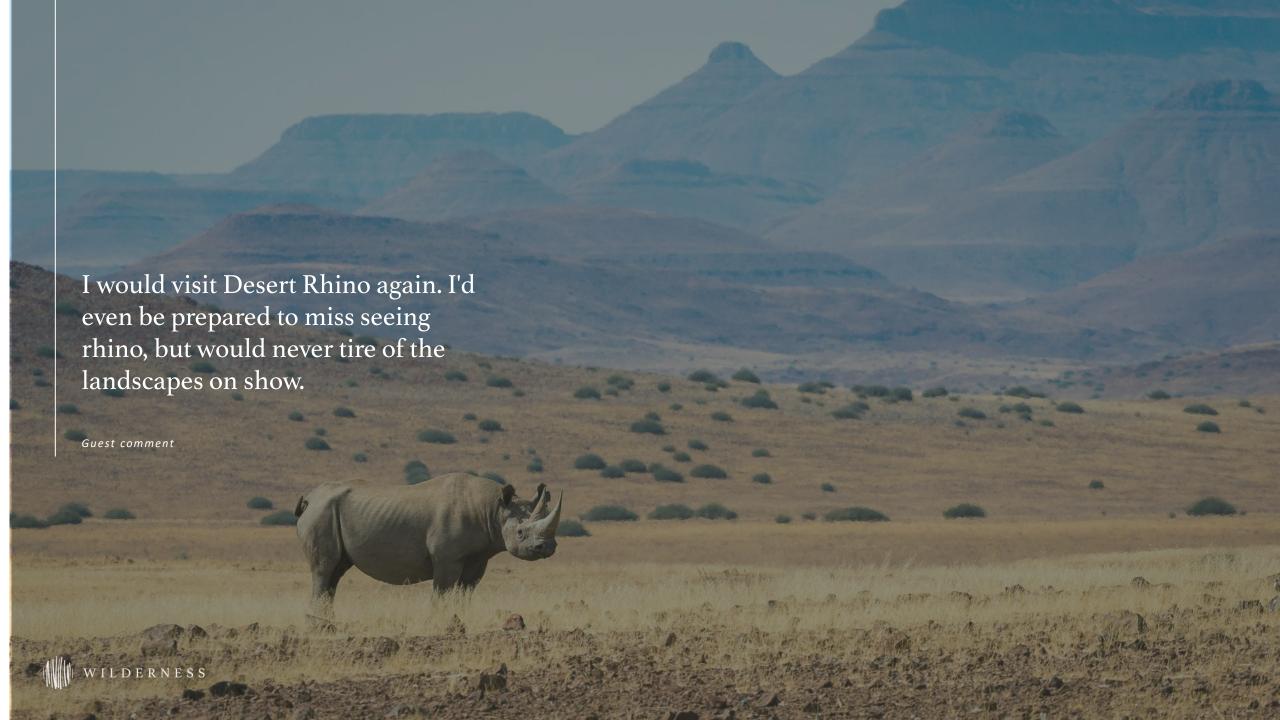

### Desert Rhino Camp

- Exclusive opportunity to track black rhino with monitors from
  Wilderness' on-site conservation partner, Save the Rhino Trust (SRT)
  Namibia. And learn about the unique survival skills of these
  extraordinary pachyderms in this harsh rocky desert environment.
- The area is home to other large mammals such as desert-adapted elephants, zebras, spotted hyenas and giraffes, and antelope such as oryx and springbok. Lions and leopards are also seen occasionally.
- Birdlife is prolific and diverse, with most of Namibia's endemics present. Key species include Rüppell's korhaan, Benguela long-billed lark, Herero chat and Verreaux's eagle.