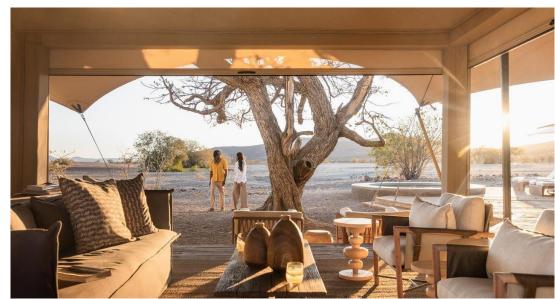

### Explore the desert

- Re-imagined Desert Rhino Camp will encourage a strong connection to the landscape, cocooned in the comfort of each tasteful new suite.
- Natural stone found on site inspires colour and texture and reinforces connection to the landscape.
- Large stretch-fabric roof structures with deep overhangs and silhouettes provide shade and protection without compromising the horizon-wide views.
- With details of timber and leather, the tent interiors, though modern, are noticeably inspired by the explorer genre.