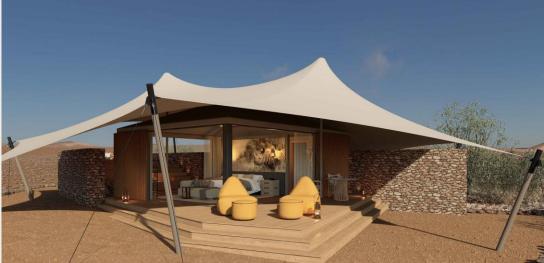

### Explore the desert

- Re-imagined Desert Rhino Camp will encourage a strong connection to the landscape, cocooned in the comfort of each tasteful new suite.
- Natural stone found on site inspires colour and texture and reinforces connection to the landscape.
- Large stretch-fabric roof structures with deep overhangs and silhouettes provide shade and protection without compromising the horizon-wide views.
- With details of timber and leather, the tent interiors, though modern, are noticeably inspired by the explorer genre.

RENDERS

BIRDS & BABOONS