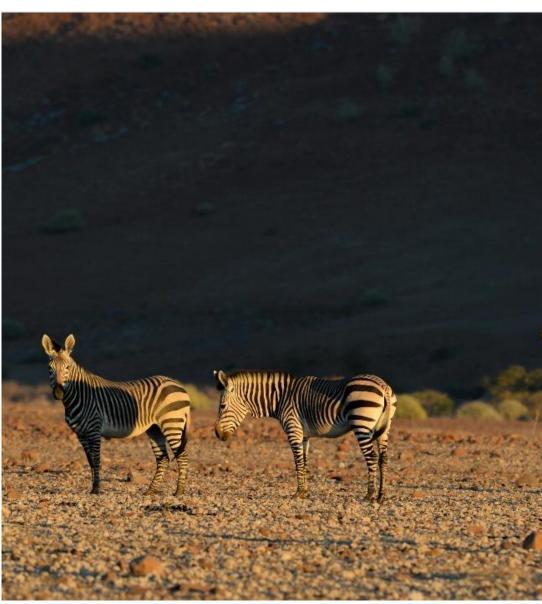

### Desert Rhino Camp

- Exclusive opportunity to track black rhino with monitors from
  Wilderness' on-site conservation partner, Save the Rhino Trust (SRT)
  Namibia. And learn about the unique survival skills of these
  extraordinary pachyderms in this harsh rocky desert environment.
- The area is home to other large mammals such as desert-adapted elephants, zebras, spotted hyenas and giraffes, and antelope such as oryx and springbok. Lions and leopards are also seen occasionally.
- Birdlife is prolific and diverse, with most of Namibia's endemics present. Key species include Rüppell's korhaan, Benguela long-billed lark, Herero chat and Verreaux's eagle.