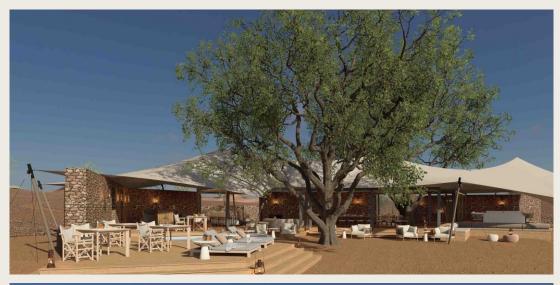

### Explore the desert

- Re-imagined Desert Rhino Camp will encourage a strong connection to the landscape, cocooned in the comfort of each tasteful new suite.
- Natural stone found on site inspires colour and texture and reinforces connection to the landscape.
- Large stretch-fabric roof structures with deep overhangs and silhouettes provide shade and protection without compromising the horizon-wide views.
- With details of timber and leather, the tent interiors, though modern, are noticeably inspired by the explorer genre.

RENDERS

BIRDS & BABOONS