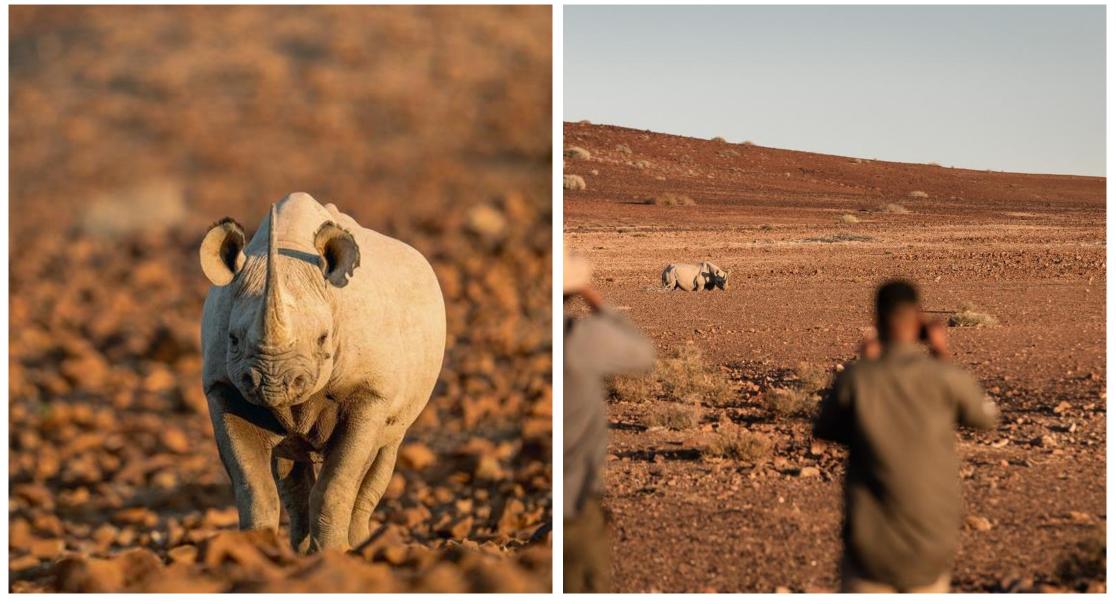

### Desert Rhino Camp

- Exclusive opportunity to track black rhino with monitors from
  Wilderness' on-site conservation partner, Save the Rhino Trust (SRT)
  Namibia. And learn about the unique survival skills of these
  extraordinary pachyderms in this harsh rocky desert environment.
- The area is home to other large mammals such as desert-adapted elephants, zebras, spotted hyenas and giraffes, and antelope such as oryx and springbok. Lions and leopards are also seen occasionally.
- Birdlife is prolific and diverse, with most of Namibia's endemics present. Key species include Rüppell's korhaan, Benguela long-billed lark, Herero chat and Verreaux's eagle.