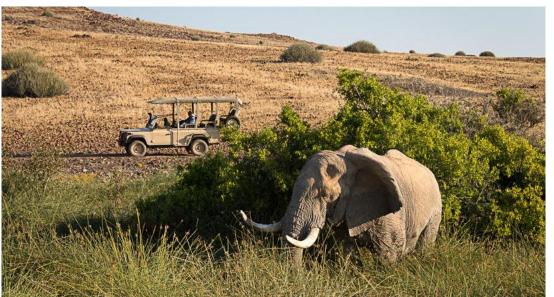

### Desert Rhino Camp

- Exclusive opportunity to track black rhino with monitors from
  Wilderness' on-site conservation partner, Save the Rhino Trust (SRT)
  Namibia. And learn about the unique survival skills of these
  extraordinary pachyderms in this harsh rocky desert environment.
- The area is home to other large mammals such as desert-adapted elephants, zebras, spotted hyenas and giraffes, and antelope such as oryx and springbok. Lions and leopards are also seen occasionally.
- Birdlife is prolific and diverse, with most of Namibia's endemics present. Key species include Rüppell's korhaan, Benguela long-billed lark, Herero chat and Verreaux's eagle.