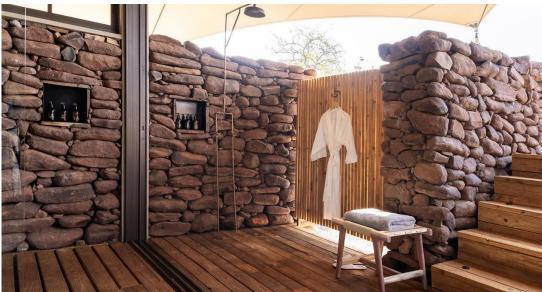

### Explore the desert

- Re-imagined Desert Rhino Camp will encourage a strong connection to the landscape, cocooned in the comfort of each tasteful new suite.
- Natural stone found on site inspires colour and texture and reinforces connection to the landscape.
- Large stretch-fabric roof structures with deep overhangs and silhouettes provide shade and protection without compromising the horizon-wide views.
- With details of timber and leather, the tent interiors, though modern, are noticeably inspired by the explorer genre.