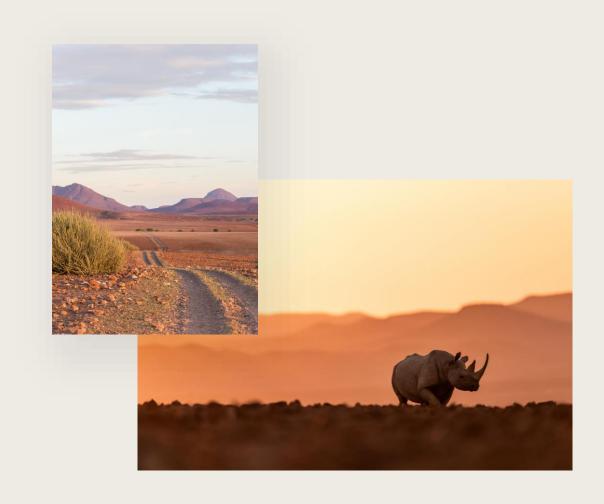

### Desert Rhino Camp

- Exclusive opportunity to track black rhino with monitors from
  Wilderness' on-site conservation partner, Save the Rhino Trust (SRT)
  Namibia. And learn about the unique survival skills of these
  extraordinary pachyderms in this harsh rocky desert environment.
- The area is home to other large mammals such as desert-adapted elephants, zebras, spotted hyenas and giraffes, and antelope such as oryx and springbok. Lions and leopards are also seen occasionally.
- Birdlife is prolific and diverse, with most of Namibia's endemics present. Key species include Rüppell's korhaan, Benguela long-billed lark, Herero chat and Verreaux's eagle.

## Protecting black rhinos

Our pioneering partnership with the local community and the SRT ensures the ongoing conservation of one of the last free-roaming populations of black rhino on the planet.