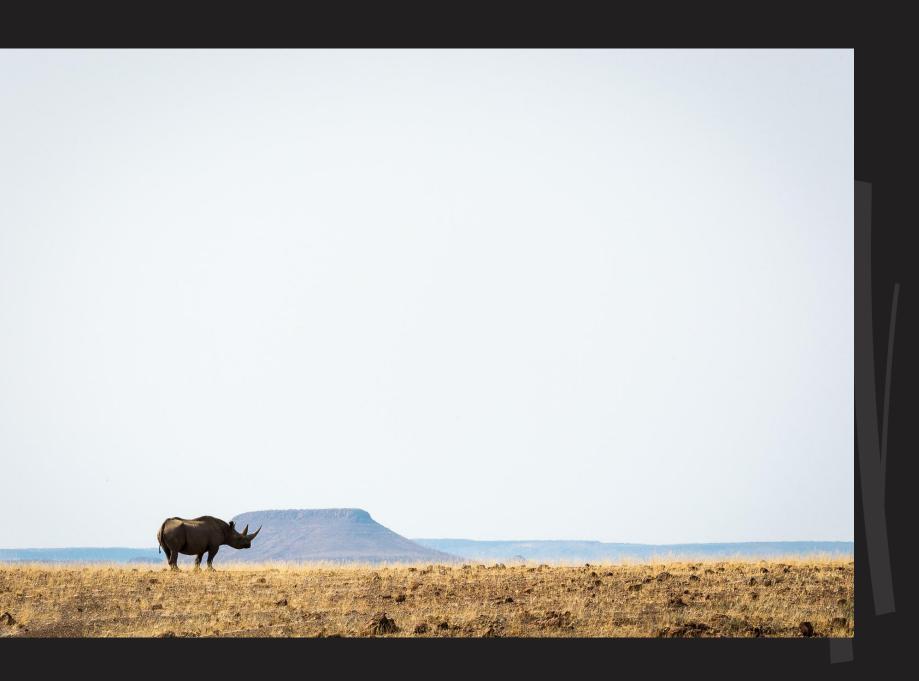

### Desert Rhino Camp

- Exclusive opportunity to track black rhino with monitors from
  Wilderness' on-site conservation partner, Save the Rhino Trust (SRT)
  Namibia. And learn about the unique survival skills of these
  extraordinary pachyderms in this harsh rocky desert environment.
- The area is home to other large mammals such as desert-adapted elephants, zebras, spotted hyenas and giraffes, and antelope such as oryx and springbok. Lions and leopards are also seen occasionally.
- Birdlife is prolific and diverse, with most of Namibia's endemics present. Key species include Rüppell's korhaan, Benguela long-billed lark, Herero chat and Verreaux's eagle.

## Protecting black rhinos

Our pioneering partnership with the local community and the SRT ensures the ongoing conservation of one of the last free-roaming populations of black rhino on the planet.