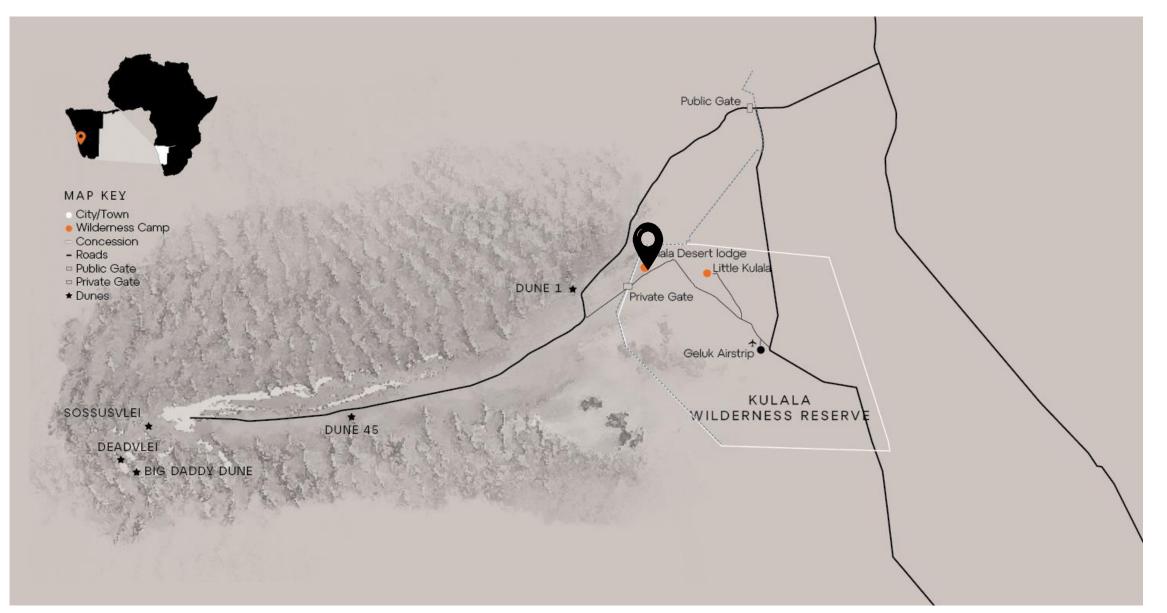

## Kulala Desert Lodge

- Borders the Namib-Naukluft National Park, accessible through an exclusiveuse gate, closest to the iconic red dunes of Sossusvlei and Dead Vlei.
- Thrilling hot air balloon flights over the vast Namib Sand Sea and mystical fairy circles launched from our private reserve.
- Set on 27,000 hectares of pristine private land bordering Sossusvlei, the Kulala Wilderness Reserve offers endless spectacular desert scenery and extraordinary and unexpected desert wildlife.
- Adventures exclusive to Wilderness guests within the private reserve include guided nature drives, electric fat bike excursions, hikes and nature trails by day. By night, walks reveal fascinating nocturnal activity, while the spectacular night skies offer the best in star gazing.

CAMP LAYOUT

We stayed as a family for 3 glorious nights and days. Each and every person was extraordinary and welcoming! The setting of the lodge is otherworldly, but the kindness of the staff made our stay so very special. The food was fabulous. We are leaving with such happy memories! Thank you!