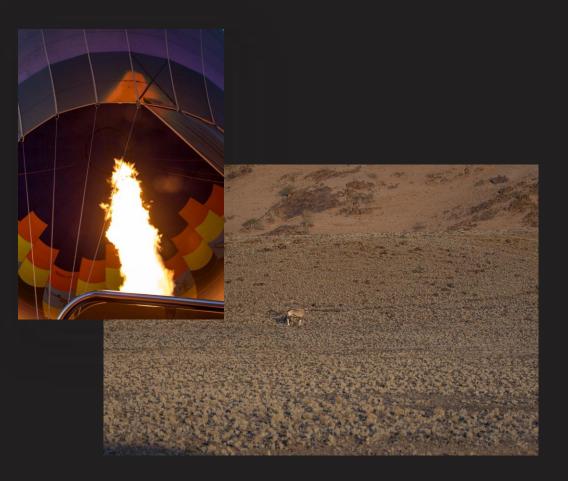

## Kulala Desert Lodge

- Borders the Namib-Naukluft National Park, accessible through an exclusiveuse gate, closest to the iconic red dunes of Sossusvlei and Dead Vlei.
- Thrilling hot air balloon flights over the vast Namib Sand Sea and mystical fairy circles launched from our private reserve.
- Set on 27,000 hectares of pristine private land bordering Sossusvlei, the Kulala Wilderness Reserve offers endless spectacular desert scenery and extraordinary and unexpected desert wildlife.
- Adventures exclusive to Wilderness guests within the private reserve include guided nature drives, electric fat bike excursions, hikes and nature trails by day. By night, walks reveal fascinating nocturnal activity, while the spectacular night skies offer the best in star gazing.