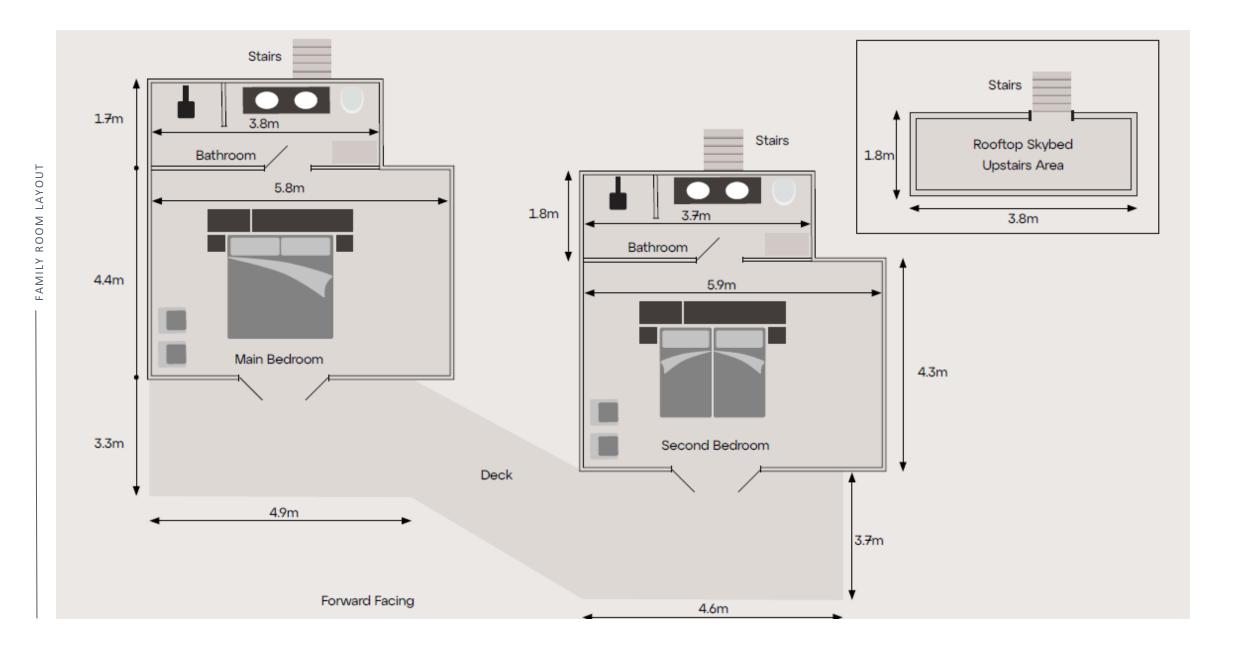

### Perfect for families

- Comprising 23 units (including two family units), Kulala Desert Lodge is a convivial camp well suited to groups, families and self-drive guests.
- Each canvas and thatch room has a flat rooftop, ideal for sleep-outs under the extraordinary night sky.