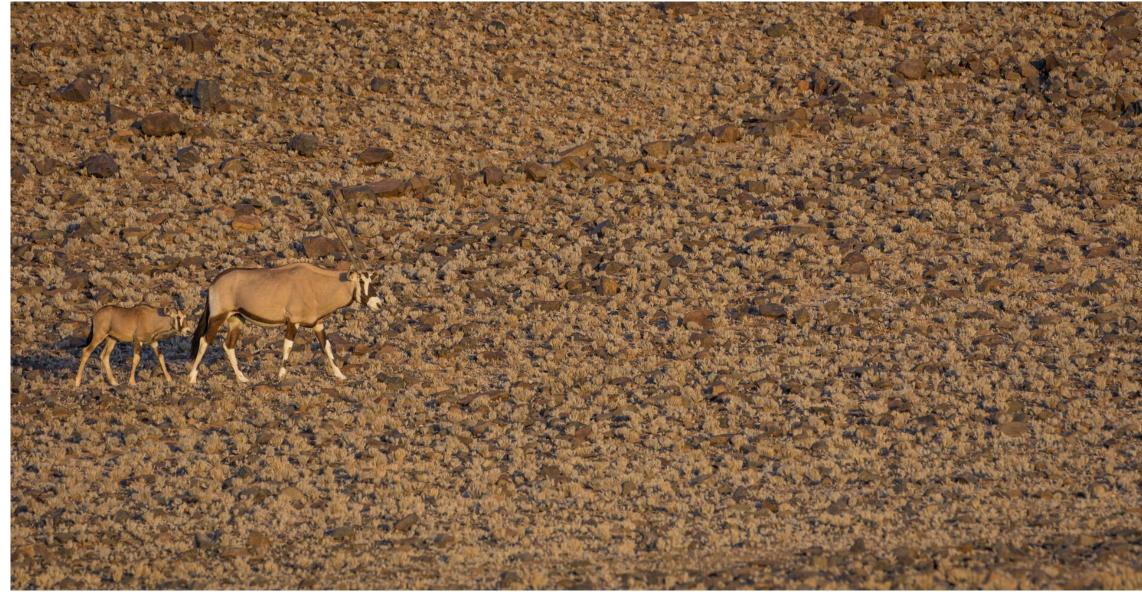

# Transformation into wilderness

Once farmland used for subsistence goat farming, the Kulala Wilderness Reserve had very little indigenous wildlife. In 1996 Wilderness stepped in to rehabilitate the area and today the land and its wildlife have returned to their former glorious natural state.