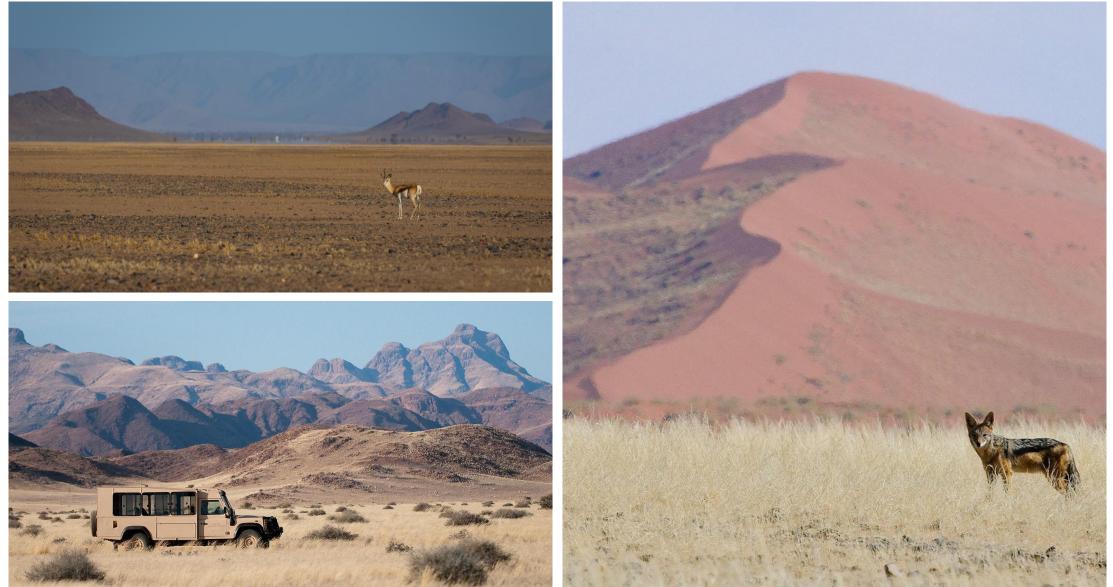

# Transformation into wilderness

Once farmland used for subsistence goat farming, the Kulala Wilderness Reserve had very little indigenous wildlife. In 1996 Wilderness stepped in to rehabilitate the area and today the land and its wildlife have returned to their former glorious natural state.