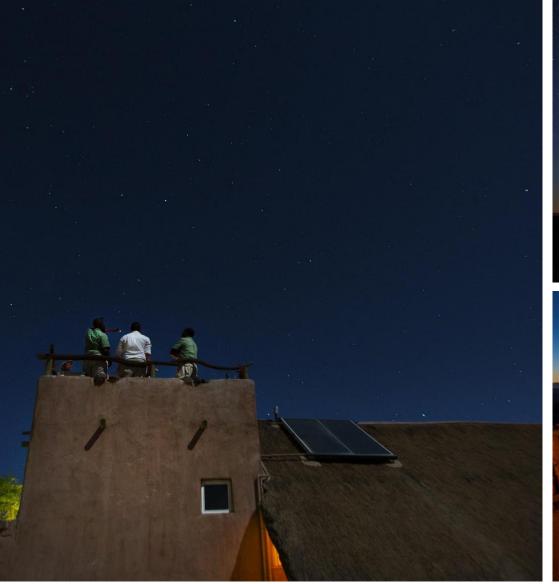

## Kulala Desert Lodge

- Borders the Namib-Naukluft National Park, accessible through an exclusiveuse gate, closest to the iconic red dunes of Sossusvlei and Dead Vlei.
- Thrilling hot air balloon flights over the vast Namib Sand Sea and mystical fairy circles launched from our private reserve.
- Set on 27,000 hectares of pristine private land bordering Sossusvlei, the Kulala Wilderness Reserve offers endless spectacular desert scenery and extraordinary and unexpected desert wildlife.
- Adventures exclusive to Wilderness guests within the private reserve include guided nature drives, electric fat bike excursions, hikes and nature trails by day. By night, walks reveal fascinating nocturnal activity, while the spectacular night skies offer the best in star gazing.