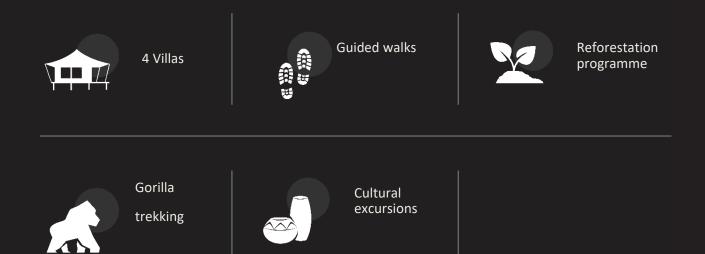

## **BISATE RESERVE**

- Bisate Reserve is the most intimate and exclusive high-end lodge in the Volcanoes area, and the architecture of the lodge and the interiors of the four sublime ensuite villas (212 square metres) beautifully embody the traditions of Rwandan royalty and heritage.
- Guests can plant a tree to contribute to Bisate Reserve's visionary reforestation project; other on-site activities include exploring the property's nature trails and discovering the impressive diversity of habitat here; the birding is particularly rewarding, as are engaging visits with members of the local community.
- Bisate Kwanda Day Lounge, set in Bisate's impressive organic vegetable garden, is available to Bisate Reserve guests; the facility greatly enhances our guests' experience and comfort by accommodating earlier arrivals and later departures,.

## Exclusivity

- Bisate Reserve is the most intimate and exclusive high-end lodge in the Volcanoes area, and the architecture of the lodge, and the interiors of the four sublime en-suite villas, beautifully embody the traditions of Rwandan royalty and heritage
- Bisate Reserve's superior hospitality is inspired by its exuberant staff, the cultural interactions and it's sophisticated cuisine - sourced from our own vegetable garden or from local farmers and artisans.