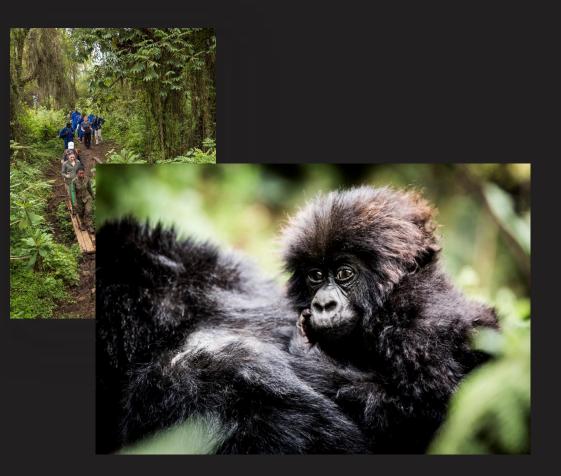

# Model for conservation

Bisate Reserve's vision is to be a model of conservation tourism in Rwanda. Its pioneering reforestation and rehabilitation projects has each guest partnering with us in contributing to biodiversity protection and local community upliftment, making a far-reaching positive impact on an iconic endangered species: the mountain gorilla.