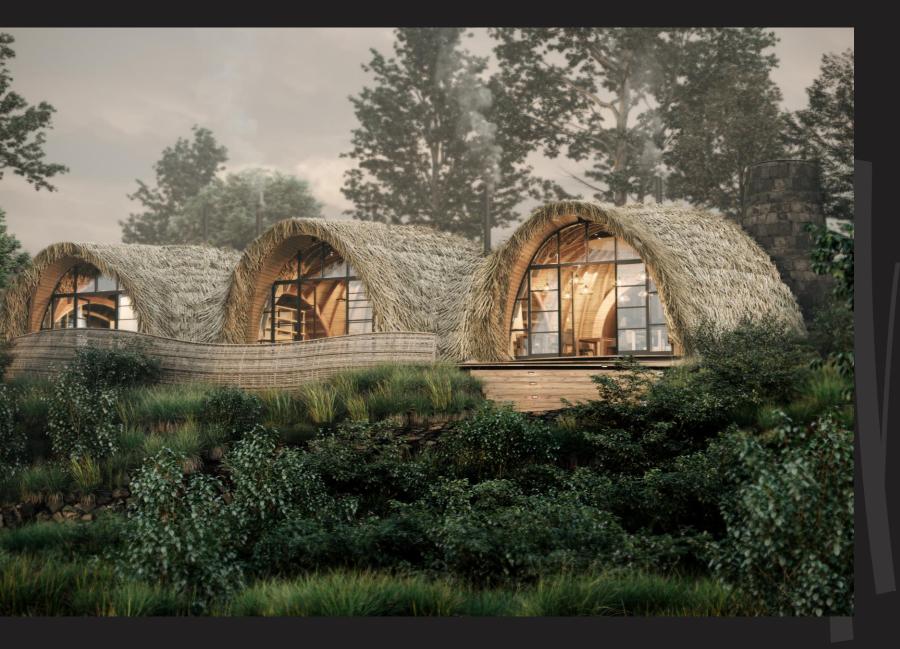

## **BISATE RESERVE**

- Bisate Reserve is the most intimate and exclusive high-end lodge in the Volcanoes area, and the architecture of the lodge and the interiors of the four sublime ensuite villas (212 square metres) beautifully embody the traditions of Rwandan royalty and heritage.
- Guests can plant a tree to contribute to Bisate Reserve's visionary reforestation project; other on-site activities include exploring the property's nature trails and discovering the impressive diversity of habitat here; the birding is particularly rewarding, as are engaging visits with members of the local community.
- Bisate Kwanda Day Lounge, set in Bisate's impressive organic vegetable garden, is available to Bisate Reserve guests; the facility greatly enhances our guests' experience and comfort by accommodating earlier arrivals and later departures,.

## Exclusivity

- Bisate Reserve is the most intimate and exclusive high-end lodge in the Volcanoes area, and the architecture of the lodge, and the interiors of the four sublime en-suite villas, beautifully embody the traditions of Rwandan royalty and heritage
- Bisate Reserve's superior hospitality is inspired by its exuberant staff, the cultural interactions and it's sophisticated cuisine - sourced from our own vegetable garden or from local farmers and artisans.