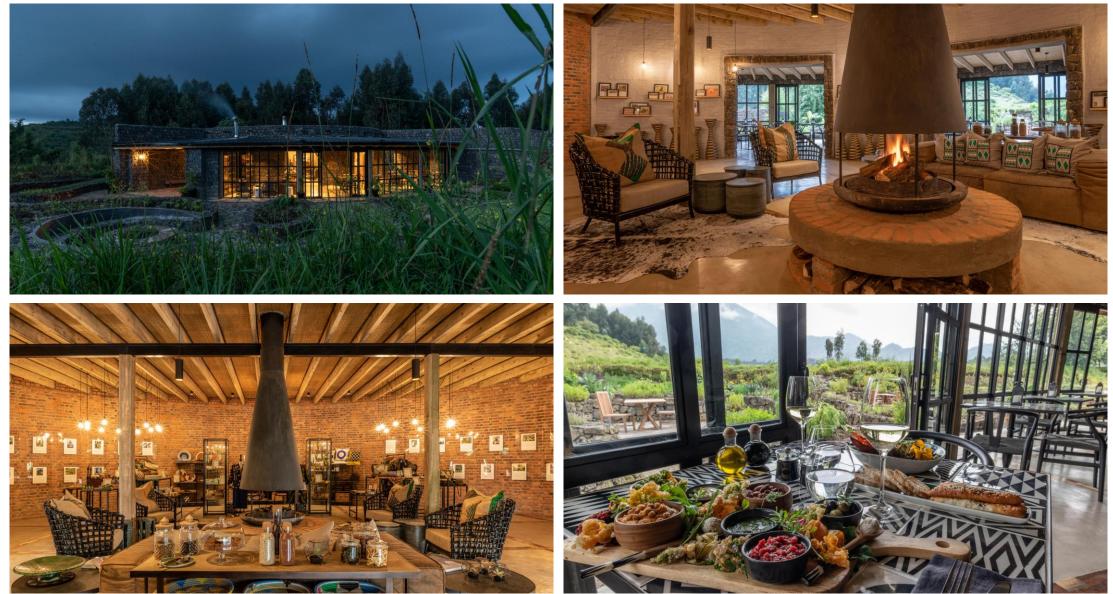

## **BISATE RESERVE**

- Bisate Reserve is the most intimate and exclusive high-end lodge in the Volcanoes area, and the architecture of the lodge and the interiors of the four sublime ensuite villas (212 square metres) beautifully embody the traditions of Rwandan royalty and heritage.
- Guests can plant a tree to contribute to Bisate Reserve's visionary reforestation project; other on-site activities include exploring the property's nature trails and discovering the impressive diversity of habitat here; the birding is particularly rewarding, as are engaging visits with members of the local community.
- Bisate Kwanda Day Lounge, set in Bisate's impressive organic vegetable garden, is available to Bisate Reserve guests; the facility greatly enhances our guests' experience and comfort by accommodating earlier arrivals and later departures,.

## Exclusivity

- Bisate Reserve is the most intimate and exclusive high-end lodge in the Volcanoes area, and the architecture of the lodge, and the interiors of the four sublime en-suite villas, beautifully embody the traditions of Rwandan royalty and heritage
- Bisate Reserve's superior hospitality is inspired by its exuberant staff, the cultural interactions and it's sophisticated cuisine - sourced from our own vegetable garden or from local farmers and artisans.