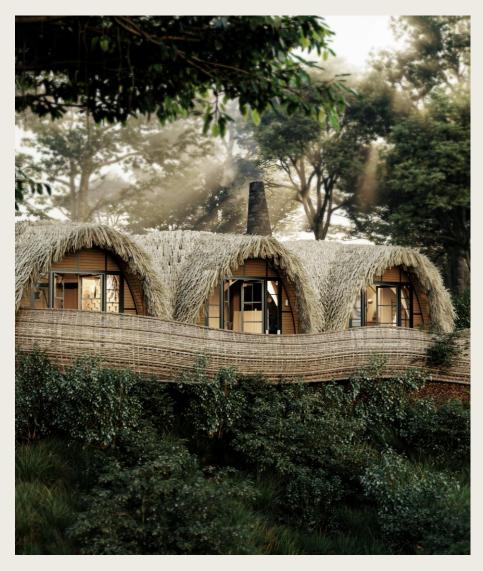

## **BISATE RESERVE**

- Bisate Reserve is the most intimate and exclusive high-end lodge in the Volcanoes area, and the architecture of the lodge and the interiors of the four sublime ensuite villas (212 square metres) beautifully embody the traditions of Rwandan royalty and heritage.
- Guests can plant a tree to contribute to Bisate Reserve's visionary reforestation project; other on-site activities include exploring the property's nature trails and discovering the impressive diversity of habitat here; the birding is particularly rewarding, as are engaging visits with members of the local community.
- Bisate Kwanda Day Lounge, set in Bisate's impressive organic vegetable garden, is available to Bisate Reserve guests; the facility greatly enhances our guests' experience and comfort by accommodating earlier arrivals and later departures,.

## Exclusivity

- Bisate Reserve is the most intimate and exclusive high-end lodge in the Volcanoes area, and the architecture of the lodge, and the interiors of the four sublime en-suite villas, beautifully embody the traditions of Rwandan royalty and heritage
- Bisate Reserve's superior hospitality is inspired by its exuberant staff, the cultural interactions and it's sophisticated cuisine - sourced from our own vegetable garden or from local farmers and artisans.