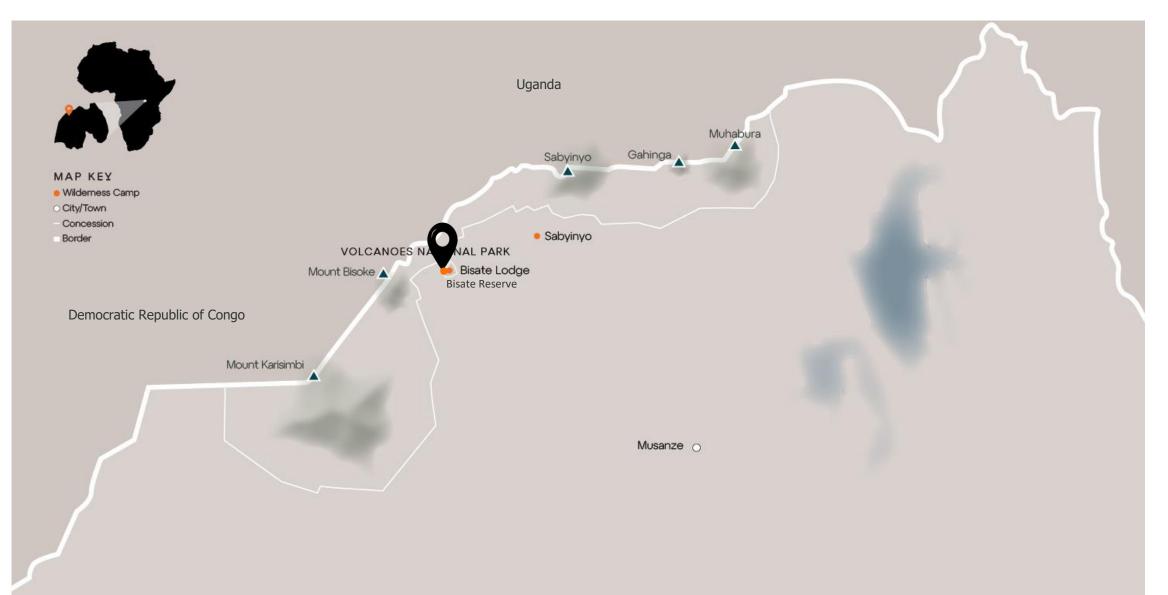

## Access to Bisate Reserve

- Helipad name: Bisate or Musanze
- Duration to lodge: Less than a 05-minute vehicle transfer from the Bisate helipad, 20 to 30 minutes from the Musanze helipad
- Driving organized by tour operator