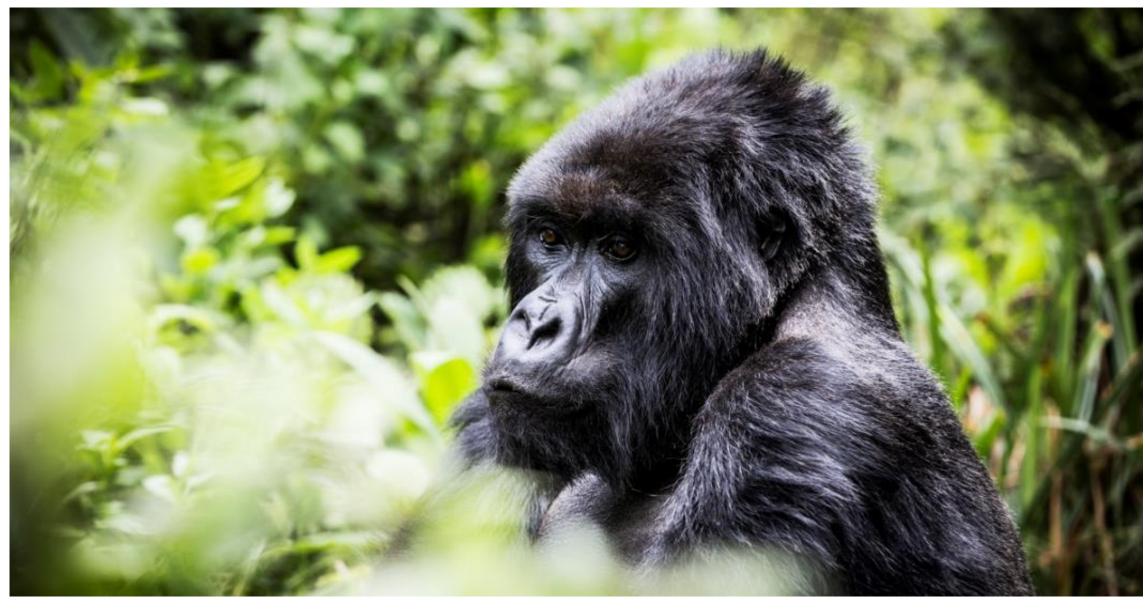

# Model for conservation

Bisate Reserve's vision is to be a model of conservation tourism in Rwanda. Its pioneering reforestation and rehabilitation projects has each guest partnering with us in contributing to biodiversity protection and local community upliftment, making a far-reaching positive impact on an iconic endangered species: the mountain gorilla.