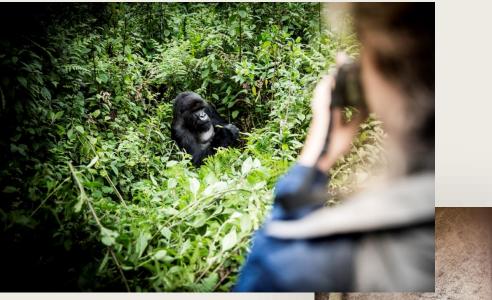

# Model for conservation

Bisate Reserve's vision is to be a model of conservation tourism in Rwanda. Its pioneering reforestation and rehabilitation projects has each guest partnering with us in contributing to biodiversity protection and local community upliftment, making a far-reaching positive impact on an iconic endangered species: the mountain gorilla.