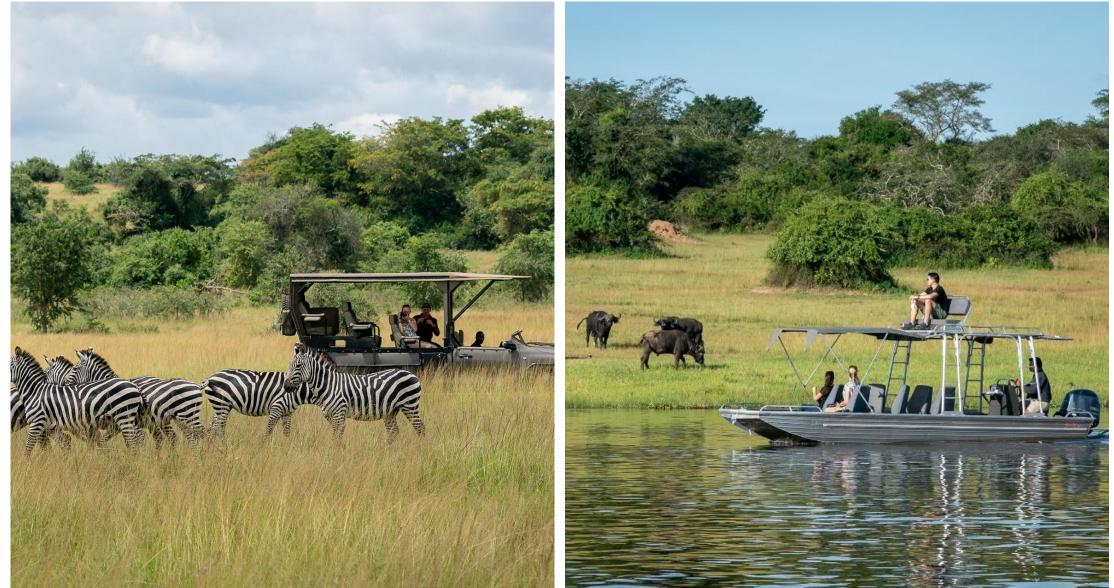

## Magashi

- A **superb in-country combination** with Bisate's gorilla trekking, offering a rewarding prime traditional African savannah experience.
- The only exclusive-use area in Akagera National Park, allowing for private safaris facilitated by expert guides for Wilderness guests only.
- Scenic and diverse habitats explored by land (day/night game drives) and water (boat) - open plains, woodlands, lakes, swamps, and hilly grassland.
- Diverse and localised wildlife species: topi and Defassa waterbuck, Masai giraffes, as well as rhinos, buffalos, elephants, lions and leopards, hippos, and even occasionally the rare shoebill.