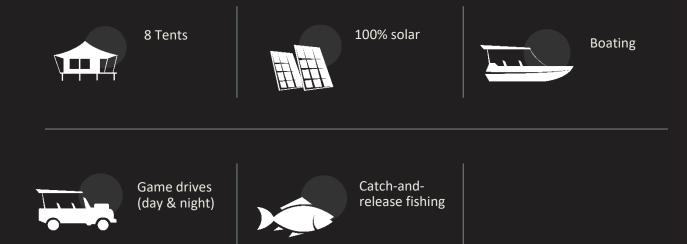

## Magashi

- A **superb in-country combination** with Bisate's gorilla trekking, offering a rewarding prime traditional African savannah experience.
- The only exclusive-use area in Akagera National Park, allowing for private safaris facilitated by expert guides for Wilderness guests only.
- Scenic and diverse habitats explored by land (day/night game drives) and water (boat) - open plains, woodlands, lakes, swamps, and hilly grassland.
- Diverse and localised wildlife species: topi and Defassa waterbuck, Masai giraffes, as well as rhinos, buffalos, elephants, lions and leopards, hippos, and even occasionally the rare shoebill.

## Tented suites welcome you

- Perched on the Magashi Peninsula, Magashi looks out over picturesque Lake Rwanyakazinga, towards the Mutumba Mountains in the west.
- Magashi's intimate (just eight suites) and relaxed, but luxurious, camp is warm and welcoming. Staff love sharing their traditional fare and folklore with guests.