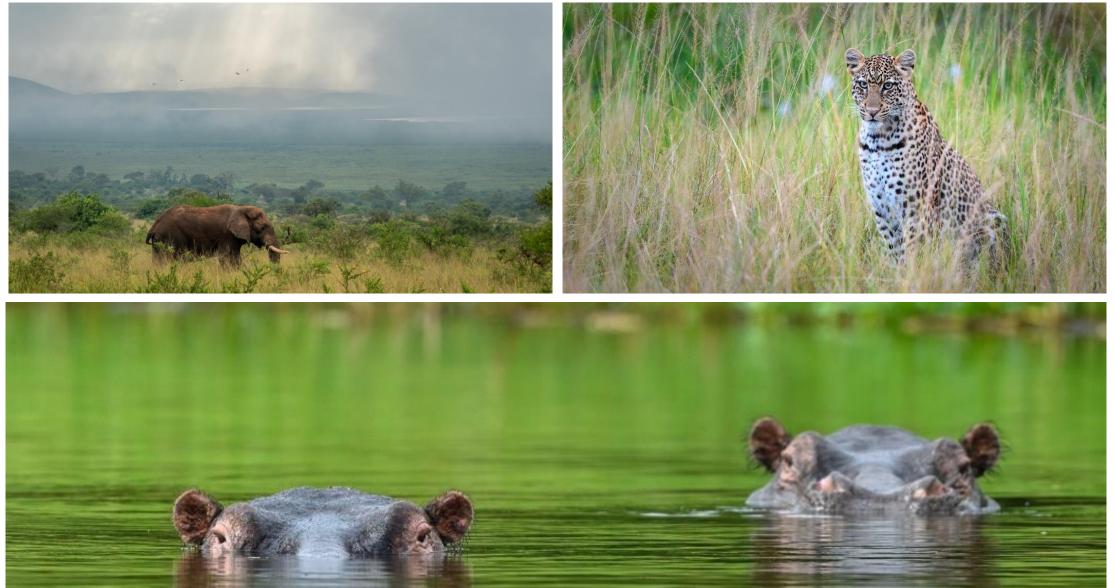

## Magashi

- A **superb in-country combination** with Bisate's gorilla trekking, offering a rewarding prime traditional African savannah experience.
- The only exclusive-use area in Akagera National Park, allowing for private safaris facilitated by expert guides for Wilderness guests only.
- Scenic and diverse habitats explored by land (day/night game drives) and water (boat) - open plains, woodlands, lakes, swamps, and hilly grassland.
- Diverse and localised wildlife species: topi and Defassa waterbuck, Masai giraffes, as well as rhinos, buffalos, elephants, lions and leopards, hippos, and even occasionally the rare shoebill.