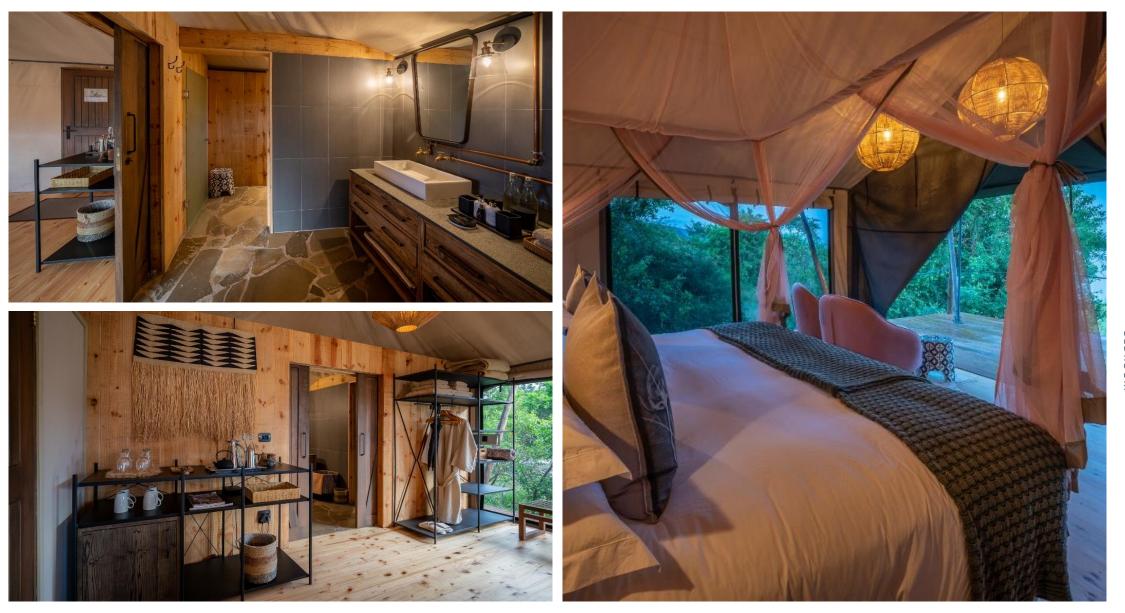

## Tented suites welcome you

- Perched on the Magashi Peninsula, Magashi looks out over picturesque Lake Rwanyakazinga, towards the Mutumba Mountains in the west.
- Magashi's intimate (just eight suites) and relaxed, but luxurious, camp is warm and welcoming. Staff love sharing their traditional fare and folklore with guests.

The great thing about WS is the consistency of warm hospitality and luxurious informality across your camps.

- Magashi Guest

LEOPARD

BEDROOM