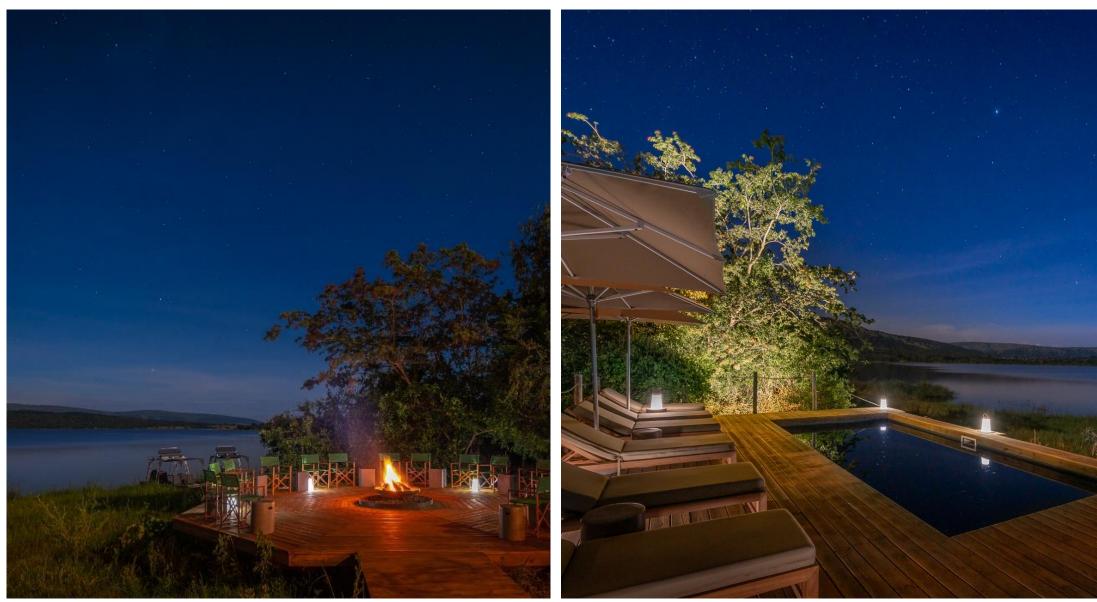

## Tented suites welcome you

- Perched on the Magashi Peninsula, Magashi looks out over picturesque Lake Rwanyakazinga, towards the Mutumba Mountains in the west.
- Magashi's intimate (just eight suites) and relaxed, but luxurious, camp is warm and welcoming. Staff love sharing their traditional fare and folklore with guests.