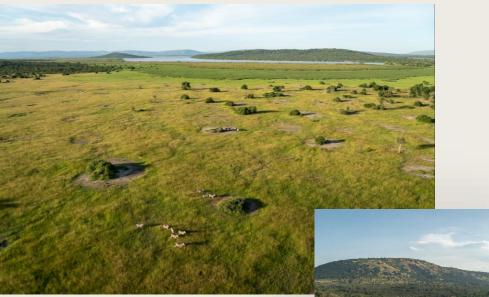

## Magashi

- A **superb in-country combination** with Bisate's gorilla trekking, offering a rewarding prime traditional African savannah experience.
- The only exclusive-use area in Akagera National Park, allowing for private safaris facilitated by expert guides for Wilderness guests only.
- Scenic and diverse habitats explored by land (day/night game drives) and water (boat) - open plains, woodlands, lakes, swamps, and hilly grassland.
- Diverse and localised wildlife species: topi and Defassa waterbuck, Masai giraffes, as well as rhinos, buffalos, elephants, lions and leopards, hippos, and even occasionally the rare shoebill.