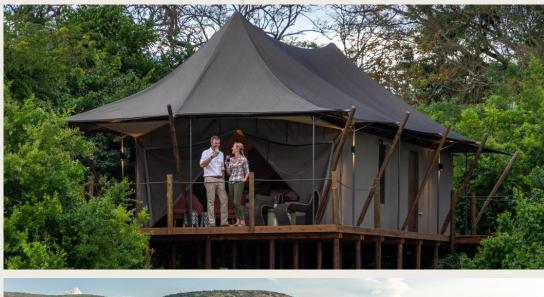

## Tented suites welcome you

- Perched on the Magashi Peninsula, Magashi looks out over picturesque Lake Rwanyakazinga, towards the Mutumba Mountains in the west.
- Magashi's intimate (just eight suites) and relaxed, but luxurious, camp is warm and welcoming. Staff love sharing their traditional fare and folklore with guests.