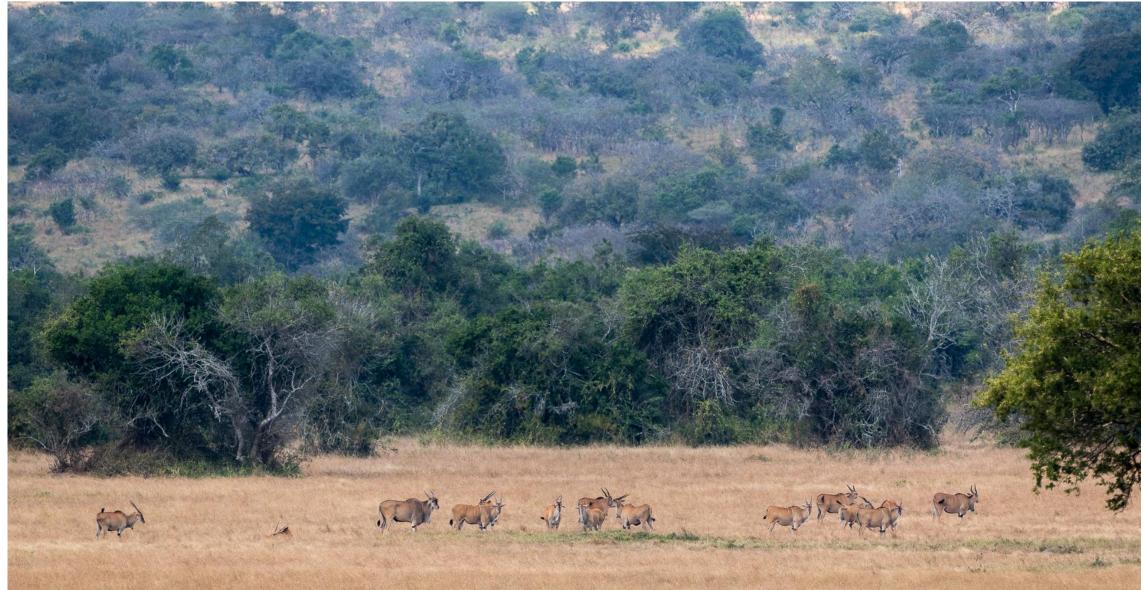

## Magashi

- A **superb in-country combination** with Bisate's gorilla trekking, offering a rewarding prime traditional African savannah experience.
- The only exclusive-use area in Akagera National Park, allowing for private safaris facilitated by expert guides for Wilderness guests only.
- Scenic and diverse habitats explored by land (day/night game drives) and water (boat) - open plains, woodlands, lakes, swamps, and hilly grassland.
- Diverse and localised wildlife species: topi and Defassa waterbuck, Masai giraffes, as well as rhinos, buffalos, elephants, lions and leopards, hippos, and even occasionally the rare shoebill.