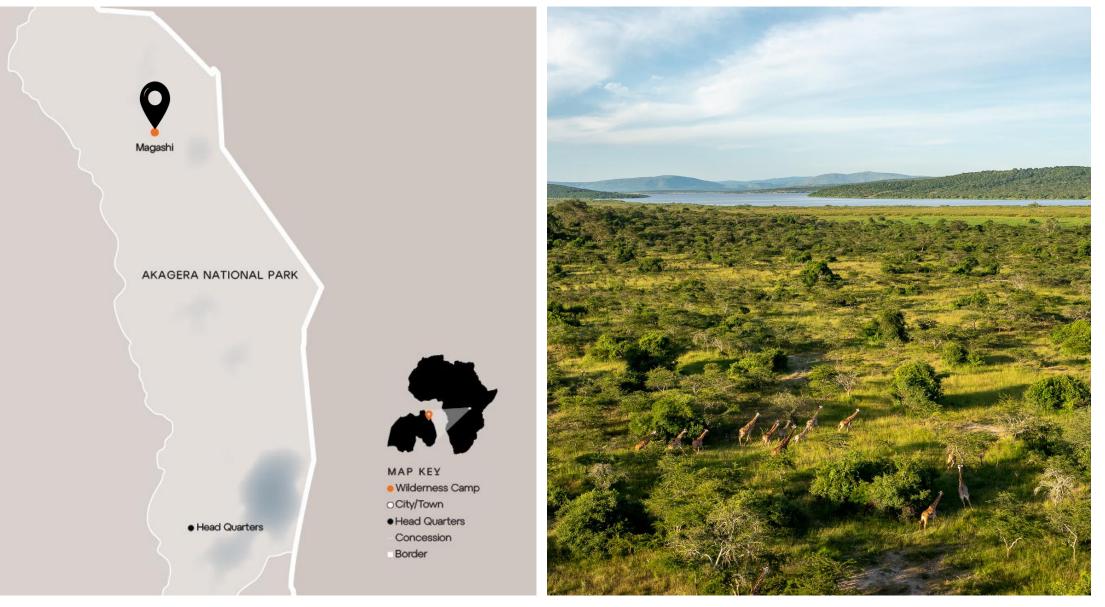

## MAGASHI

## Access to Magashi

- Helipad Name: Magashi Helipad
- Duration To Camp: Approximate 10 minute vehicle transfer

## Tented suites welcome you

- Perched on the Magashi Peninsula, Magashi looks out over picturesque Lake Rwanyakazinga, towards the Mutumba Mountains in the west.
- Magashi's intimate (just eight suites) and relaxed, but luxurious, camp is warm and welcoming. Staff love sharing their traditional fare and folklore with guests.