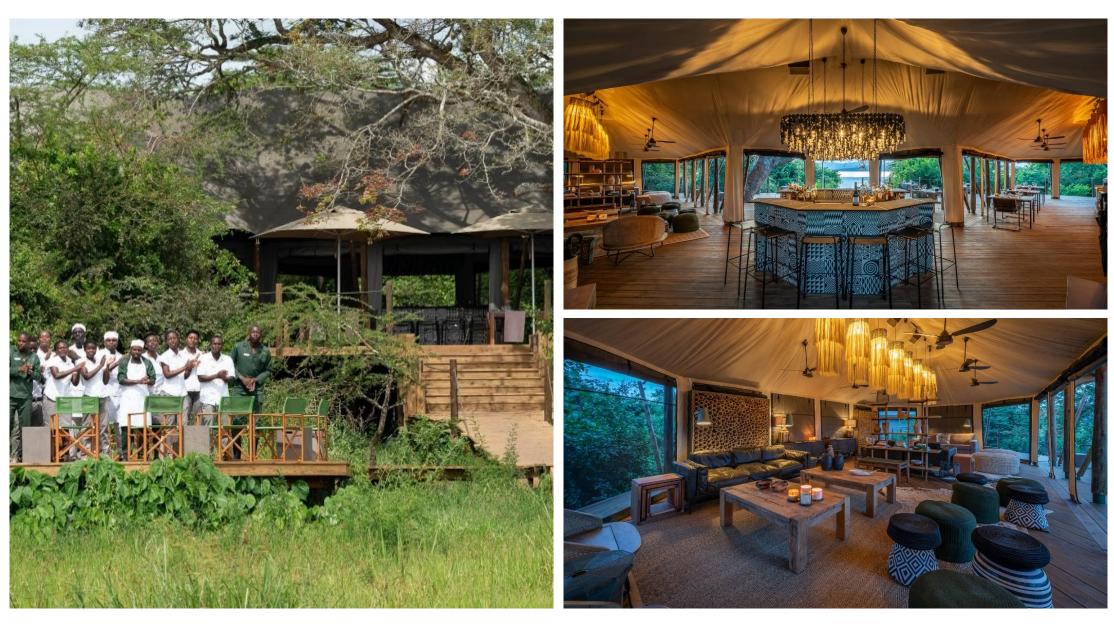

## Tented suites welcome you

- Perched on the Magashi Peninsula, Magashi looks out over picturesque Lake Rwanyakazinga, towards the Mutumba Mountains in the west.
- Magashi's intimate (just eight suites) and relaxed, but luxurious, camp is warm and welcoming. Staff love sharing their traditional fare and folklore with guests.