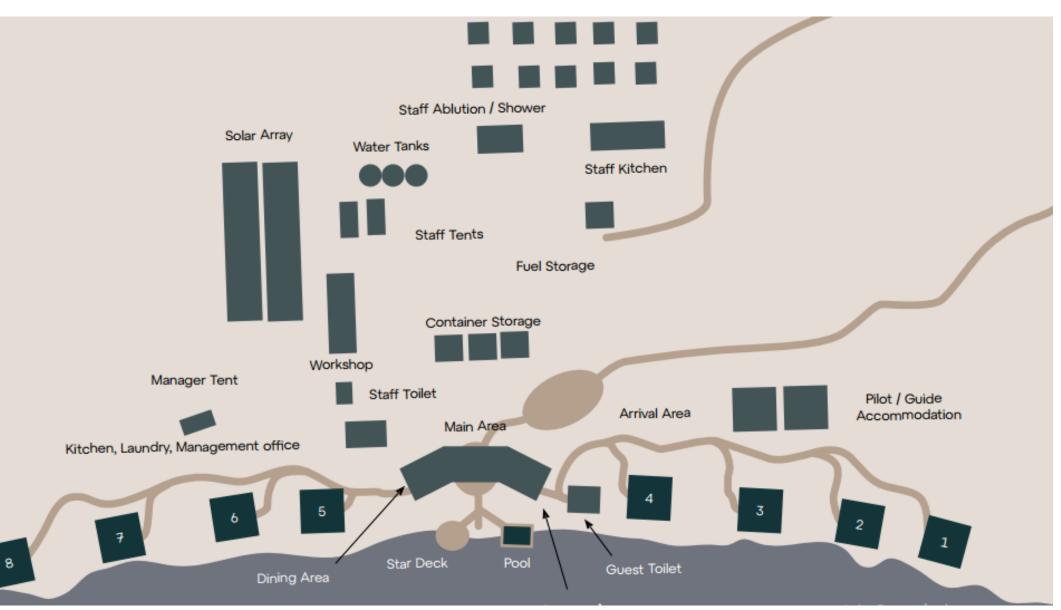

## Tented suites welcome you

- Perched on the Magashi Peninsula, Magashi looks out over picturesque Lake Rwanyakazinga, towards the Mutumba Mountains in the west.
- Magashi's intimate (just eight suites) and relaxed, but luxurious, camp is warm and welcoming. Staff love sharing their traditional fare and folklore with guests.