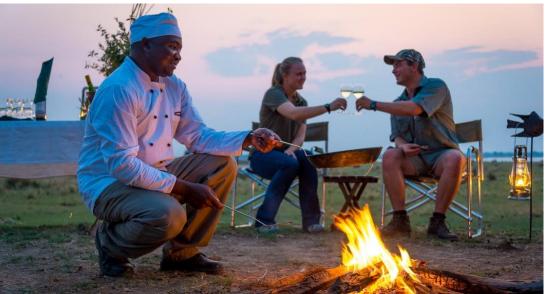

# On the banks of the Zambezi River

- Shaded by a glorious canopy of albida trees, 10 sublimely spacious suites (including two family units) are thoughtfully positioned along the iconic Zambezi's banks, each offering views across the river to the Rift Valley Escarpment on the Zambian side.
- The camp's main area includes a fire deck for story-swopping under starry skies; a pool overlooking a broad sweep of river; an outdoor 'bath with a view' in a secluded, scenic spot, as well as a sweeping deck where guests' meals are taken – often with the added entertainment of elephants splashing in the river.