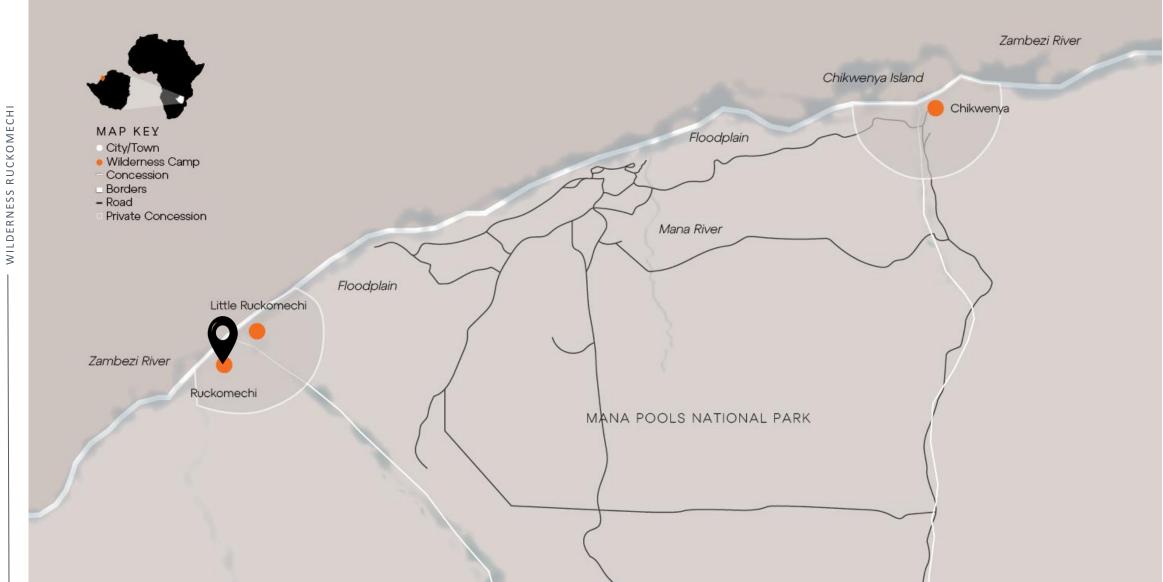

#### Ruckomechi

- Set on the banks of the great Zambezi River, Wilderness Ruckomechi
  offers the finest game viewing experience in the Mana Pools area,
  thanks to the combination of its unparalleled exclusivity as a privateaccess area neighbouring the national park, within one of the most
  productive wildlife zones the riverine belt.
- Elephants abound at Ruckomechi not only are these pachyderms attracted to the rich, nutritious pods of the albida trees that surround camp, but the camp overlooks a favoured elephant crossing.

## An Impactful Safari

As a private-access area neighbouring Mana Pools National Park, Ruckomechi joins the park in playing an important role in protecting what is considered to be one of the great wildlife spectacles on the continent, and in preserving a feel of real wilderness. Our simple presence on the ground has maintained a social and environmental stability throughout our tenure here.