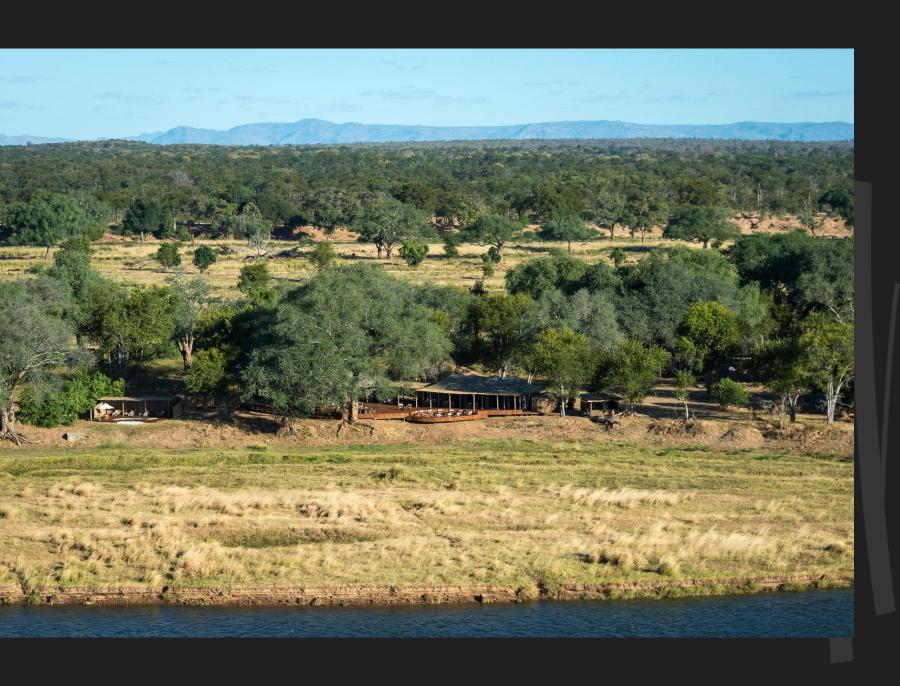

#### Ruckomechi

- Set on the banks of the great Zambezi River, Wilderness Ruckomechi
  offers the finest game viewing experience in the Mana Pools area,
  thanks to the combination of its unparalleled exclusivity as a privateaccess area neighbouring the national park, within one of the most
  productive wildlife zones the riverine belt.
- Elephants abound at Ruckomechi not only are these pachyderms attracted to the rich, nutritious pods of the albida trees that surround camp, but the camp overlooks a favoured elephant crossing.

# On the banks of the Zambezi River

- Shaded by a glorious canopy of albida trees, 10 sublimely spacious suites (including two family units) are thoughtfully positioned along the iconic Zambezi's banks, each offering views across the river to the Rift Valley Escarpment on the Zambian side.
- The camp's main area includes a fire deck for story-swopping under starry skies; a pool overlooking a broad sweep of river; an outdoor 'bath with a view' in a secluded, scenic spot, as well as a sweeping deck where guests' meals are taken – often with the added entertainment of elephants splashing in the river.