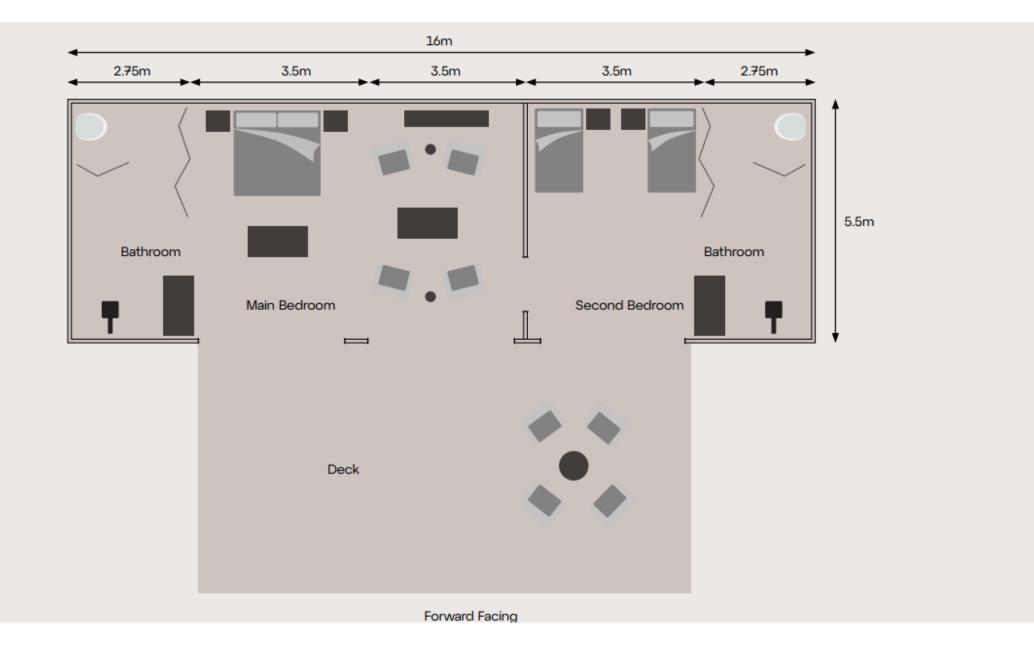

### About Ruckomechi

10 Tents (2 family)

100% solar

Canoeing

Catch-andrelease fishing

Game drives (day & night)

Guided nature walks

Boating

# On the banks of the Zambezi River

- Shaded by a glorious canopy of albida trees, 10 sublimely spacious suites (including two family units) are thoughtfully positioned along the iconic Zambezi's banks, each offering views across the river to the Rift Valley Escarpment on the Zambian side.
- The camp's main area includes a fire deck for story-swopping under starry skies; a pool overlooking a broad sweep of river; an outdoor 'bath with a view' in a secluded, scenic spot, as well as a sweeping deck where guests' meals are taken – often with the added entertainment of elephants splashing in the river.