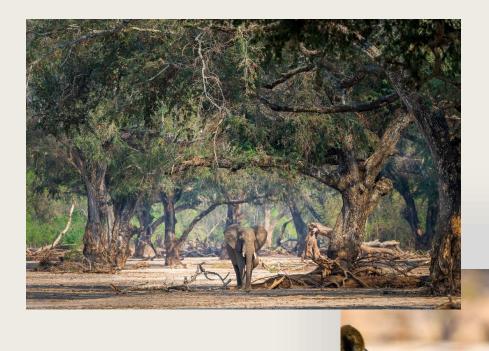

#### Ruckomechi

- Set on the banks of the great Zambezi River, Wilderness Ruckomechi
  offers the finest game viewing experience in the Mana Pools area,
  thanks to the combination of its unparalleled exclusivity as a privateaccess area neighbouring the national park, within one of the most
  productive wildlife zones the riverine belt.
- Elephants abound at Ruckomechi not only are these pachyderms attracted to the rich, nutritious pods of the albida trees that surround camp, but the camp overlooks a favoured elephant crossing.