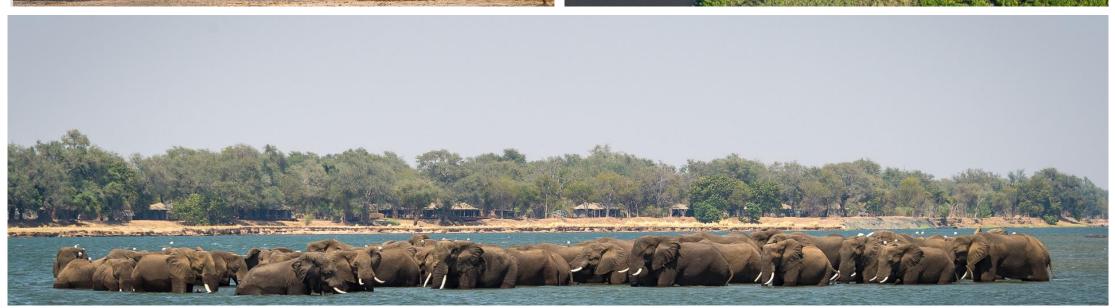

#### Ruckomechi

- Set on the banks of the great Zambezi River, Wilderness Ruckomechi
  offers the finest game viewing experience in the Mana Pools area,
  thanks to the combination of its unparalleled exclusivity as a privateaccess area neighbouring the national park, within one of the most
  productive wildlife zones the riverine belt.
- Elephants abound at Ruckomechi not only are these pachyderms attracted to the rich, nutritious pods of the albida trees that surround camp, but the camp overlooks a favoured elephant crossing.