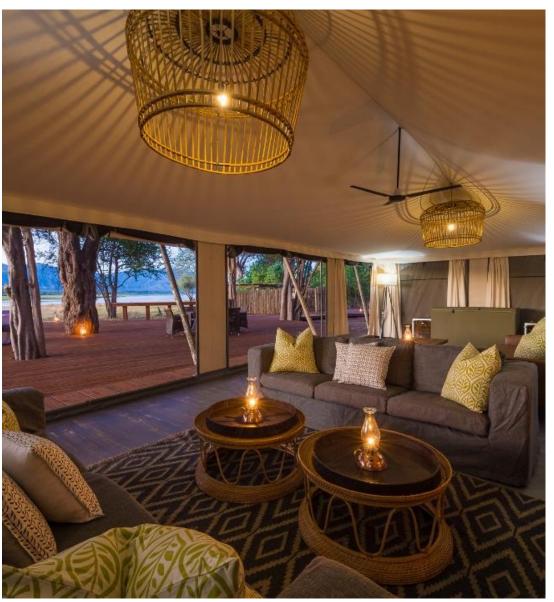

# On the banks of the Zambezi River

- Shaded by a glorious canopy of albida trees, 10 sublimely spacious suites (including two family units) are thoughtfully positioned along the iconic Zambezi's banks, each offering views across the river to the Rift Valley Escarpment on the Zambian side.
- The camp's main area includes a fire deck for story-swopping under starry skies; a pool overlooking a broad sweep of river; an outdoor 'bath with a view' in a secluded, scenic spot, as well as a sweeping deck where guests' meals are taken – often with the added entertainment of elephants splashing in the river.