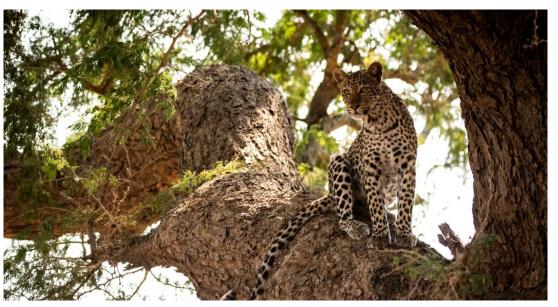

#### Ruckomechi

- Set on the banks of the great Zambezi River, Wilderness Ruckomechi
  offers the finest game viewing experience in the Mana Pools area,
  thanks to the combination of its unparalleled exclusivity as a privateaccess area neighbouring the national park, within one of the most
  productive wildlife zones the riverine belt.
- Elephants abound at Ruckomechi not only are these pachyderms attracted to the rich, nutritious pods of the albida trees that surround camp, but the camp overlooks a favoured elephant crossing.