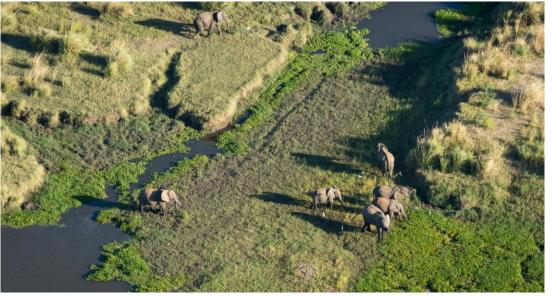

#### Ruckomechi

- Set on the banks of the great Zambezi River, Wilderness Ruckomechi
  offers the finest game viewing experience in the Mana Pools area,
  thanks to the combination of its unparalleled exclusivity as a privateaccess area neighbouring the national park, within one of the most
  productive wildlife zones the riverine belt.
- Elephants abound at Ruckomechi not only are these pachyderms attracted to the rich, nutritious pods of the albida trees that surround camp, but the camp overlooks a favoured elephant crossing.