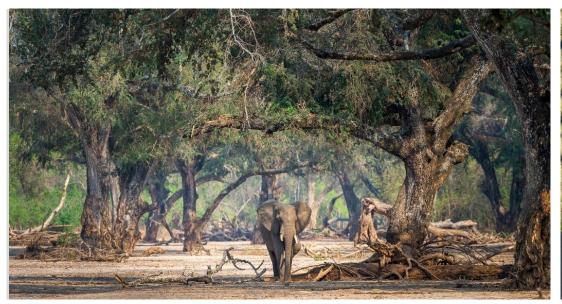

#### Ruckomechi

- Set on the banks of the great Zambezi River, Wilderness Ruckomechi
  offers the finest game viewing experience in the Mana Pools area,
  thanks to the combination of its unparalleled exclusivity as a privateaccess area neighbouring the national park, within one of the most
  productive wildlife zones the riverine belt.
- Elephants abound at Ruckomechi not only are these pachyderms attracted to the rich, nutritious pods of the albida trees that surround camp, but the camp overlooks a favoured elephant crossing.