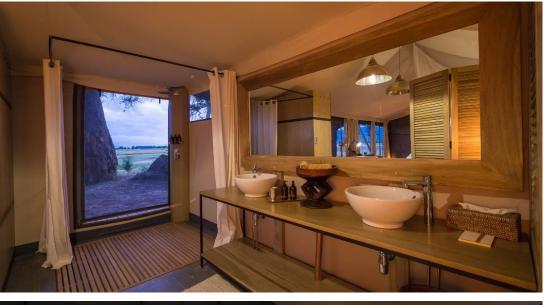

# On the banks of the Zambezi River

- Shaded by a glorious canopy of albida trees, 10 sublimely spacious suites (including two family units) are thoughtfully positioned along the iconic Zambezi's banks, each offering views across the river to the Rift Valley Escarpment on the Zambian side.
- The camp's main area includes a fire deck for story-swopping under starry skies; a pool overlooking a broad sweep of river; an outdoor 'bath with a view' in a secluded, scenic spot, as well as a sweeping deck where guests' meals are taken – often with the added entertainment of elephants splashing in the river.