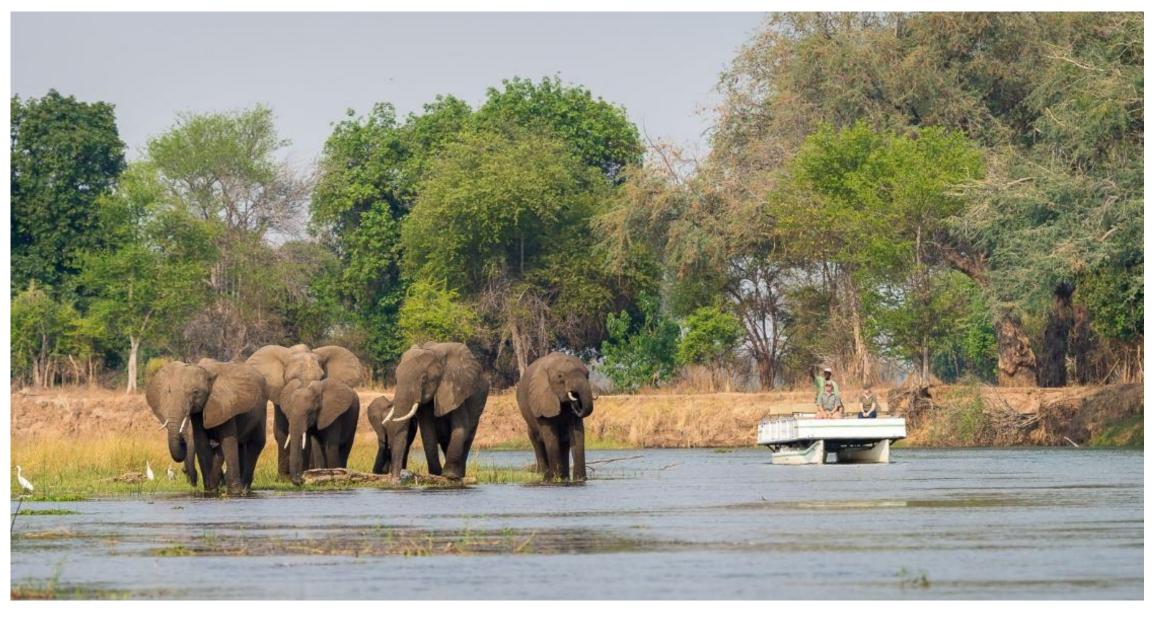

#### Ruckomechi

- Set on the banks of the great Zambezi River, Wilderness Ruckomechi
  offers the finest game viewing experience in the Mana Pools area,
  thanks to the combination of its unparalleled exclusivity as a privateaccess area neighbouring the national park, within one of the most
  productive wildlife zones the riverine belt.
- Elephants abound at Ruckomechi not only are these pachyderms attracted to the rich, nutritious pods of the albida trees that surround camp, but the camp overlooks a favoured elephant crossing.

# On the banks of the Zambezi River

- Shaded by a glorious canopy of albida trees, 10 sublimely spacious suites (including two family units) are thoughtfully positioned along the iconic Zambezi's banks, each offering views across the river to the Rift Valley Escarpment on the Zambian side.
- The camp's main area includes a fire deck for story-swopping under starry skies; a pool overlooking a broad sweep of river; an outdoor 'bath with a view' in a secluded, scenic spot, as well as a sweeping deck where guests' meals are taken – often with the added entertainment of elephants splashing in the river.