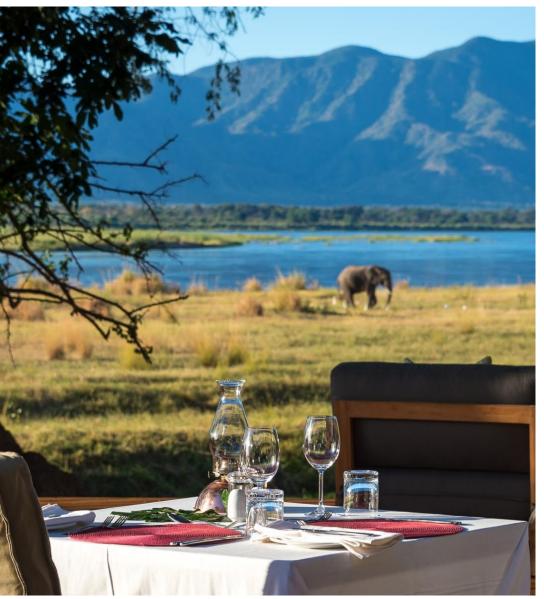

#### Ruckomechi

- Set on the banks of the great Zambezi River, Wilderness Ruckomechi
  offers the finest game viewing experience in the Mana Pools area,
  thanks to the combination of its unparalleled exclusivity as a privateaccess area neighbouring the national park, within one of the most
  productive wildlife zones the riverine belt.
- Elephants abound at Ruckomechi not only are these pachyderms attracted to the rich, nutritious pods of the albida trees that surround camp, but the camp overlooks a favoured elephant crossing.

# On the banks of the Zambezi River

- Shaded by a glorious canopy of albida trees, 10 sublimely spacious suites (including two family units) are thoughtfully positioned along the iconic Zambezi's banks, each offering views across the river to the Rift Valley Escarpment on the Zambian side.
- The camp's main area includes a fire deck for story-swopping under starry skies; a pool overlooking a broad sweep of river; an outdoor 'bath with a view' in a secluded, scenic spot, as well as a sweeping deck where guests' meals are taken – often with the added entertainment of elephants splashing in the river.