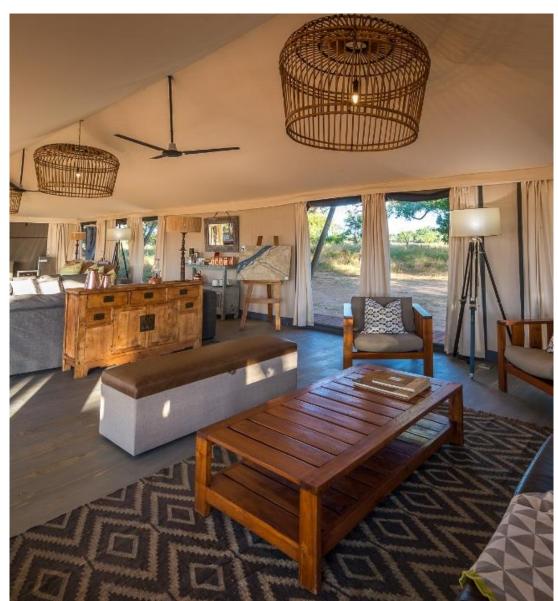

# On the banks of the Zambezi River

- Shaded by a glorious canopy of albida trees, 10 sublimely spacious suites (including two family units) are thoughtfully positioned along the iconic Zambezi's banks, each offering views across the river to the Rift Valley Escarpment on the Zambian side.
- The camp's main area includes a fire deck for story-swopping under starry skies; a pool overlooking a broad sweep of river; an outdoor 'bath with a view' in a secluded, scenic spot, as well as a sweeping deck where guests' meals are taken – often with the added entertainment of elephants splashing in the river.