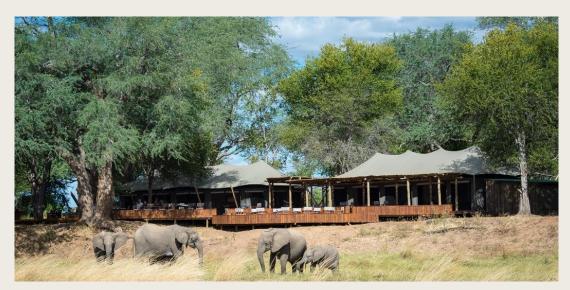

#### Ruckomechi

- Set on the banks of the great Zambezi River, Wilderness Ruckomechi
  offers the finest game viewing experience in the Mana Pools area,
  thanks to the combination of its unparalleled exclusivity as a privateaccess area neighbouring the national park, within one of the most
  productive wildlife zones the riverine belt.
- Elephants abound at Ruckomechi not only are these pachyderms attracted to the rich, nutritious pods of the albida trees that surround camp, but the camp overlooks a favoured elephant crossing.

# On the banks of the Zambezi River

- Shaded by a glorious canopy of albida trees, 10 sublimely spacious suites (including two family units) are thoughtfully positioned along the iconic Zambezi's banks, each offering views across the river to the Rift Valley Escarpment on the Zambian side.
- The camp's main area includes a fire deck for story-swopping under starry skies; a pool overlooking a broad sweep of river; an outdoor 'bath with a view' in a secluded, scenic spot, as well as a sweeping deck where guests' meals are taken – often with the added entertainment of elephants splashing in the river.