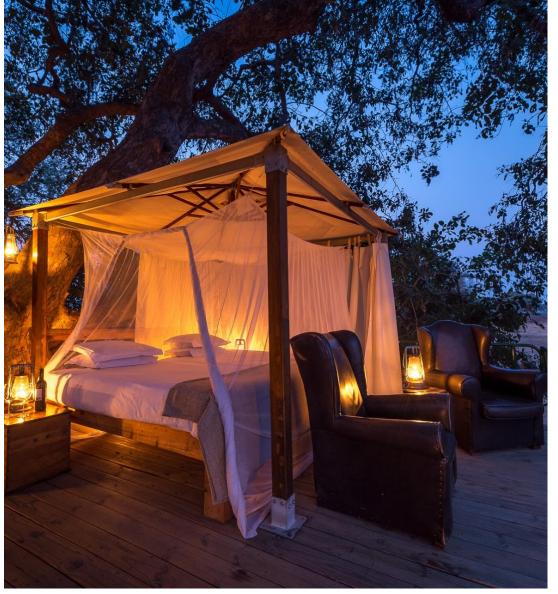

eal wilderness. Our simple presence on the ground has maintained a social and environmental stability throughout our tenure here.



# On the banks of the Zambezi River

- Shaded by a glorious canopy of albida trees, 10 sublimely spacious suites (including two family units) are thoughtfully positioned along the iconic Zambezi's banks, each offering views across the river to the Rift Valley Escarpment on the Zambian side.
- The camp's main area includes a fire deck for story-swopping under starry skies; a pool overlooking a broad sweep of river; an outdoor 'bath with a view' in a secluded, scenic spot, as well as a sweeping deck where guests' meals are taken – often with the added entertainment of elephants splashing in the river.





GUEST SUITE



























































POOL AREA