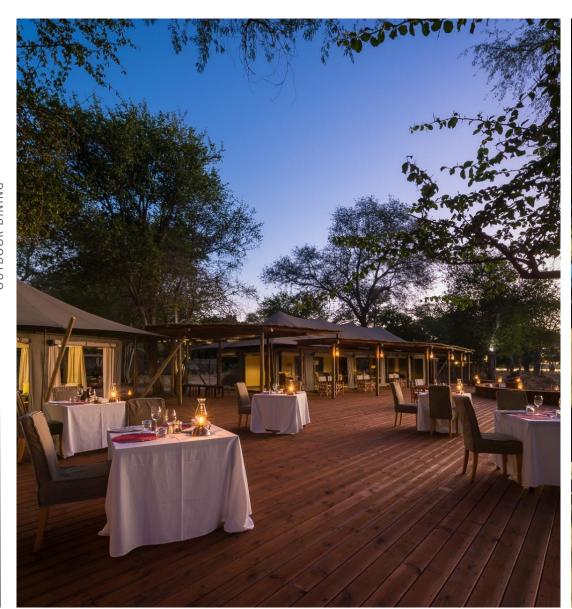

# On the banks of the Zambezi River

- Shaded by a glorious canopy of albida trees, 10 sublimely spacious suites (including two family units) are thoughtfully positioned along the iconic Zambezi's banks, each offering views across the river to the Rift Valley Escarpment on the Zambian side.
- The camp's main area includes a fire deck for story-swopping under starry skies; a pool overlooking a broad sweep of river; an outdoor 'bath with a view' in a secluded, scenic spot, as well as a sweeping deck where guests' meals are taken – often with the added entertainment of elephants splashing in the river.