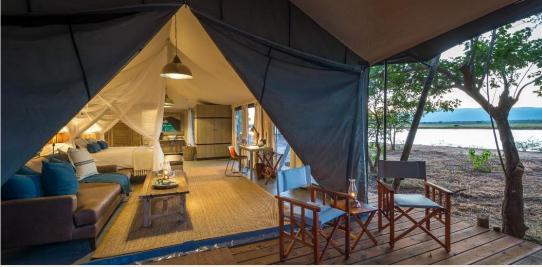

# On the banks of the Zambezi River

- Shaded by a glorious canopy of albida trees, 10 sublimely spacious suites (including two family units) are thoughtfully positioned along the iconic Zambezi's banks, each offering views across the river to the Rift Valley Escarpment on the Zambian side.
- The camp's main area includes a fire deck for story-swopping under starry skies; a pool overlooking a broad sweep of river; an outdoor 'bath with a view' in a secluded, scenic spot, as well as a sweeping deck where guests' meals are taken – often with the added entertainment of elephants splashing in the river.