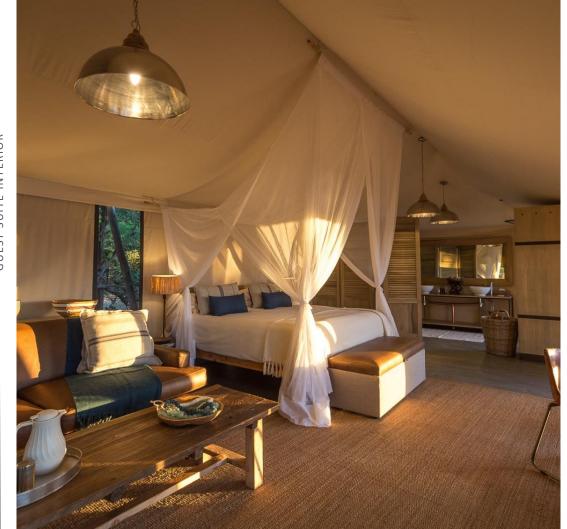

# On the banks of the Zambezi River

- Shaded by a glorious canopy of albida trees, 10 sublimely spacious suites (including two family units) are thoughtfully positioned along the iconic Zambezi's banks, each offering views across the river to the Rift Valley Escarpment on the Zambian side.
- The camp's main area includes a fire deck for story-swopping under starry skies; a pool overlooking a broad sweep of river; an outdoor 'bath with a view' in a secluded, scenic spot, as well as a sweeping deck where guests' meals are taken – often with the added entertainment of elephants splashing in the river.