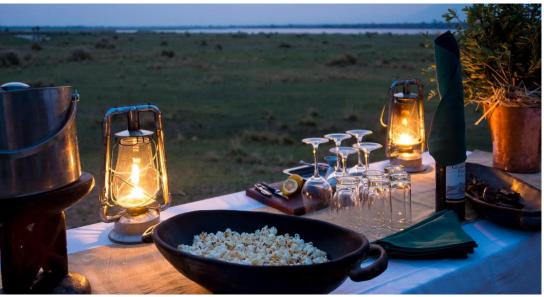

# On the banks of the Zambezi River

- Shaded by a glorious canopy of albida trees, 10 sublimely spacious suites (including two family units) are thoughtfully positioned along the iconic Zambezi's banks, each offering views across the river to the Rift Valley Escarpment on the Zambian side.
- The camp's main area includes a fire deck for story-swopping under starry skies; a pool overlooking a broad sweep of river; an outdoor 'bath with a view' in a secluded, scenic spot, as well as a sweeping deck where guests' meals are taken – often with the added entertainment of elephants splashing in the river.