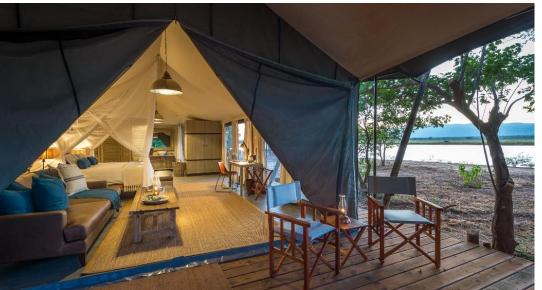

# On the banks of the Zambezi River

- Shaded by a glorious canopy of albida trees, 10 sublimely spacious suites (including two family units) are thoughtfully positioned along the iconic Zambezi's banks, each offering views across the river to the Rift Valley Escarpment on the Zambian side.
- The camp's main area includes a fire deck for story-swopping under starry skies; a pool overlooking a broad sweep of river; an outdoor 'bath with a view' in a secluded, scenic spot, as well as a sweeping deck where guests' meals are taken – often with the added entertainment of elephants splashing in the river.