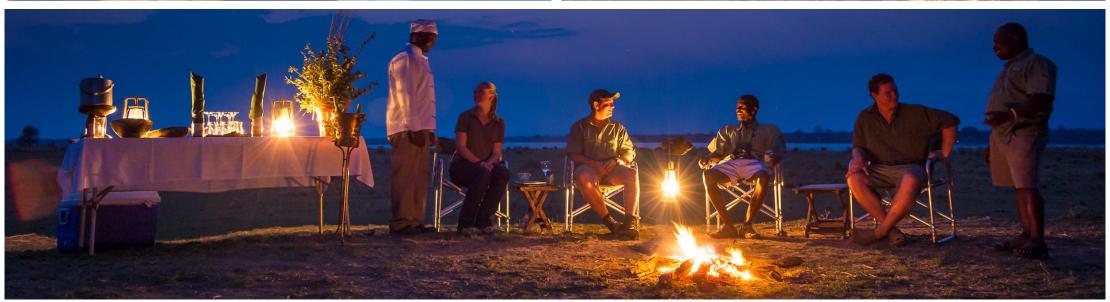

# On the banks of the Zambezi River

- Shaded by a glorious canopy of albida trees, 10 sublimely spacious suites (including two family units) are thoughtfully positioned along the iconic Zambezi's banks, each offering views across the river to the Rift Valley Escarpment on the Zambian side.
- The camp's main area includes a fire deck for story-swopping under starry skies; a pool overlooking a broad sweep of river; an outdoor 'bath with a view' in a secluded, scenic spot, as well as a sweeping deck where guests' meals are taken – often with the added entertainment of elephants splashing in the river.