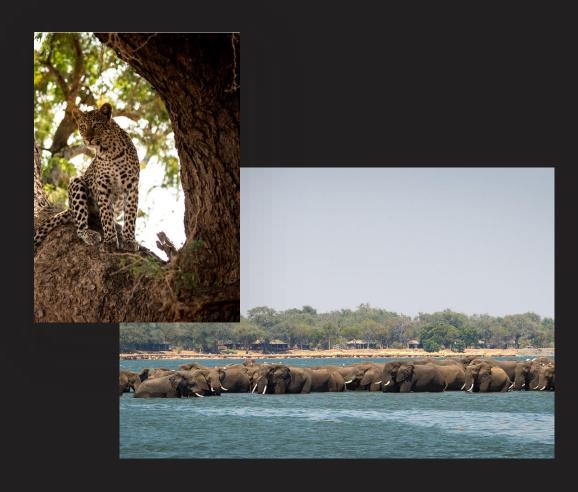

#### Ruckomechi

- Set on the banks of the great Zambezi River, Wilderness Ruckomechi
  offers the finest game viewing experience in the Mana Pools area,
  thanks to the combination of its unparalleled exclusivity as a privateaccess area neighbouring the national park, within one of the most
  productive wildlife zones the riverine belt.
- Elephants abound at Ruckomechi not only are these pachyderms attracted to the rich, nutritious pods of the albida trees that surround camp, but the camp overlooks a favoured elephant crossing.

# On the banks of the Zambezi River

- Shaded by a glorious canopy of albida trees, 10 sublimely spacious suites (including two family units) are thoughtfully positioned along the iconic Zambezi's banks, each offering views across the river to the Rift Valley Escarpment on the Zambian side.
- The camp's main area includes a fire deck for story-swopping under starry skies; a pool overlooking a broad sweep of river; an outdoor 'bath with a view' in a secluded, scenic spot, as well as a sweeping deck where guests' meals are taken – often with the added entertainment of elephants splashing in the river.