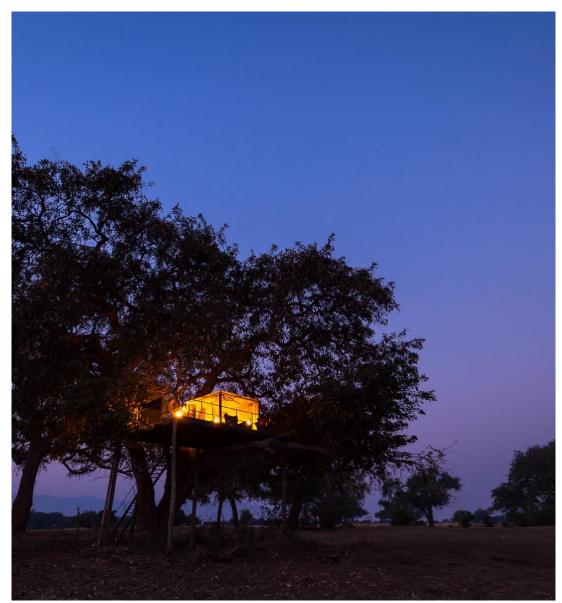

real wilderness. Our simple presence on the ground has maintained a social and environmental stability throughout our tenure here.



# On the banks of the Zambezi River

- Shaded by a glorious canopy of albida trees, 10 sublimely spacious suites (including two family units) are thoughtfully positioned along the iconic Zambezi's banks, each offering views across the river to the Rift Valley Escarpment on the Zambian side.
- The camp's main area includes a fire deck for story-swopping under starry skies; a pool overlooking a broad sweep of river; an outdoor 'bath with a view' in a secluded, scenic spot, as well as a sweeping deck where guests' meals are taken – often with the added entertainment of elephants splashing in the river.





GUEST SUITE



























































POOL AREA