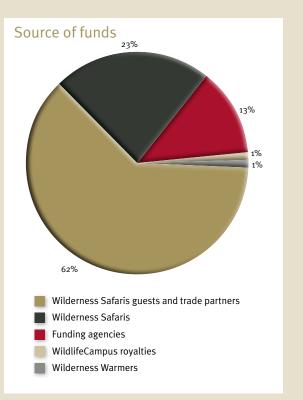

#### **HOW ARE WE FUNDED?**

The Wilderness Trust gratefully receives donations in a number of different ways:

- Wilderness Safaris camp guests regularly donate to the Trust in general or to a project of their choice.
- US\$1 off each guest bednight is paid into the Trust.
- Fundraising initiatives, such as sales of Rhino Force beaded bracelets.
- Independent donations from concerned individuals or organisations.
- Wilderness staff members are enthusiastic about raising funds initiate fundraisers or undertake a challenge in the name of the Trust, such as the Comrades Ultra marathon.

Distribution of funds