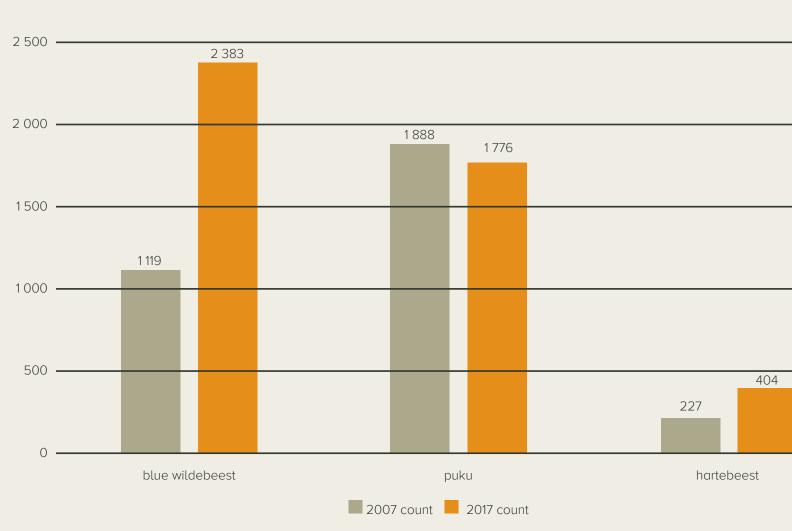

Our recent aerial survey (October 2017), ten years after our first (October 2007), revealed significant growth in the populations of a variety of species occupying the different habitat zones. This population growth, unwittingly of course, provides a more and more abundant prey source for the carnivore population.

## BUSANGA: HERBIVORE POPULATION TRENDS

Our journeys change lives

| •    |  |
|------|--|
|      |  |
|      |  |
|      |  |
|      |  |
|      |  |
|      |  |
|      |  |
|      |  |
|      |  |
|      |  |
|      |  |
|      |  |
|      |  |
|      |  |
|      |  |
|      |  |
|      |  |
|      |  |
|      |  |
|      |  |
|      |  |
|      |  |
|      |  |
|      |  |
|      |  |
|      |  |
|      |  |
|      |  |
| 2018 |  |
|      |  |
|      |  |
|      |  |
|      |  |
|      |  |
|      |  |
|      |  |
|      |  |
|      |  |
|      |  |
|      |  |
|      |  |
|      |  |
|      |  |
|      |  |
|      |  |
|      |  |
|      |  |
|      |  |
|      |  |
|      |  |
|      |  |
|      |  |
|      |  |
|      |  |
|      |  |
|      |  |
|      |  |
|      |  |
|      |  |
|      |  |
|      |  |
|      |  |
|      |  |
|      |  |
|      |  |
|      |  |
|      |  |
|      |  |
|      |  |
|      |  |