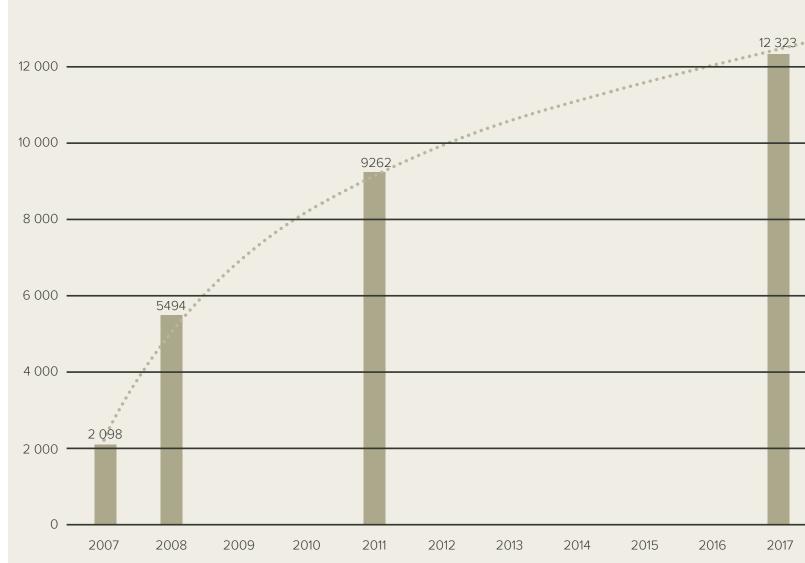

Our recent aerial survey (October 2017), ten years after our first (October 2007), revealed significant growth in the populations of a variety of species occupying the different habitat zones. This population growth, unwittingly of course, provides a more and more abundant prey source for the carnivore population.

## BUSANGA: RED LECHWE POPULATION GROWTH