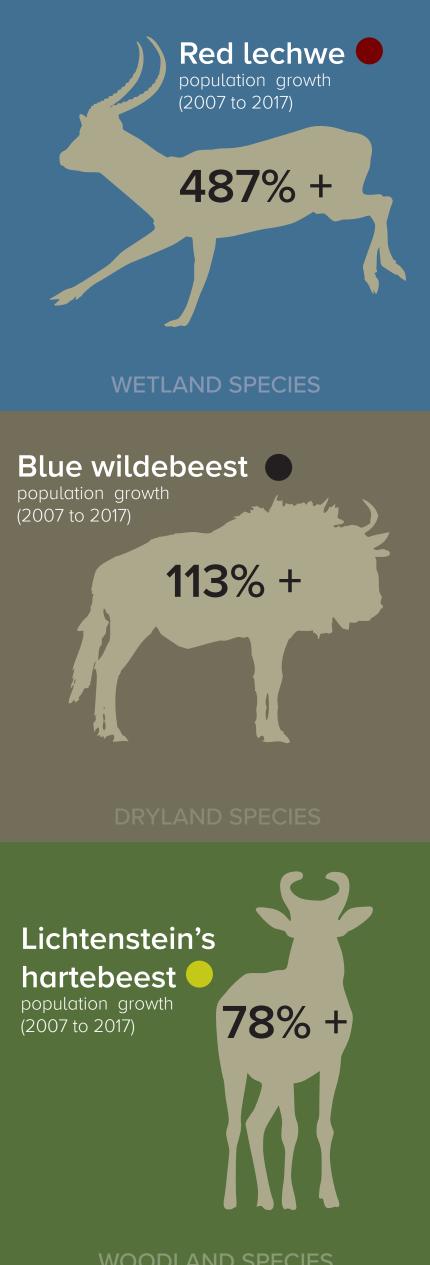

Our recent aerial survey (October 2017), ten years after our first (October 2007), revealed significant growth in the populations of a variety of species occupying the different habitat zones. This population growth, unwittingly of course, provides a more and more abundant prey source for the carnivore population.

## BUSANGA: RED LECHWE POPULATION GROWTH