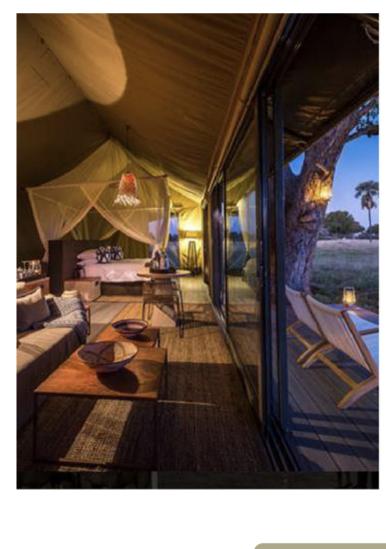

## LINKWASHA

Situated near the famed Ngamo Plains, where wildlife gathers in numbers during summer, Linkwasha overlooks a pan that is a magnet for game seeking to quench its thirst. An eclectic mix of contemporary interiors and Ndebele culture, its nine luxurious tents offer panoramic views of the busy plains around it.