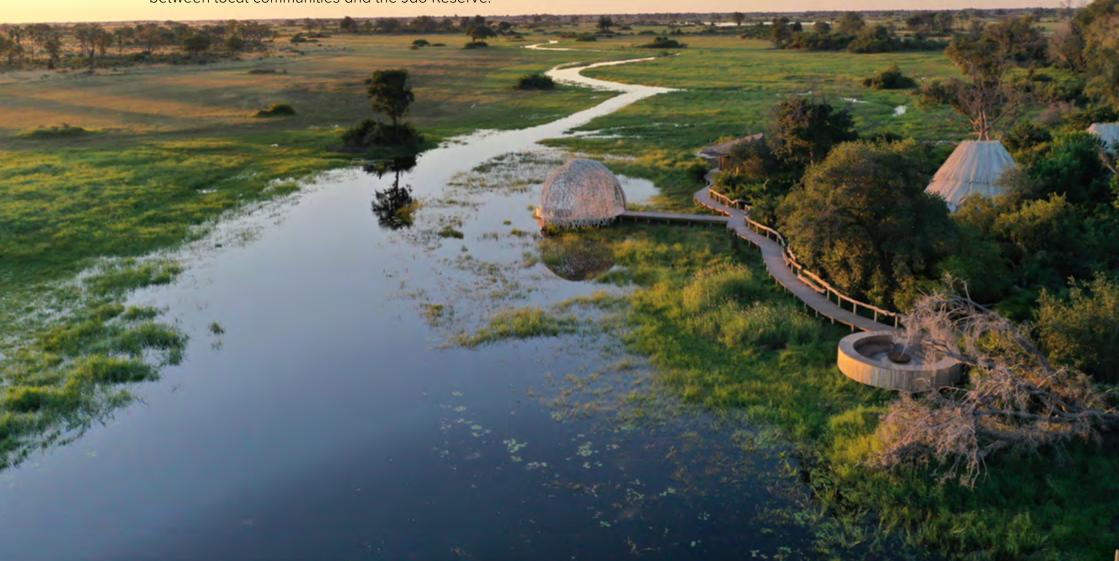

**JAO** | Completely rebuilt in 2019, Jao is a sculptural marvel of natural and recycled materials, of towering, spacious interiors embracing the Okavango's extraordinary natural light and wild areas. Committed to a 100% green operating system, Jao is also a founding member of the Tubu Joint Management Committee which oversees the engagement between local communities and the Jao Reserve.