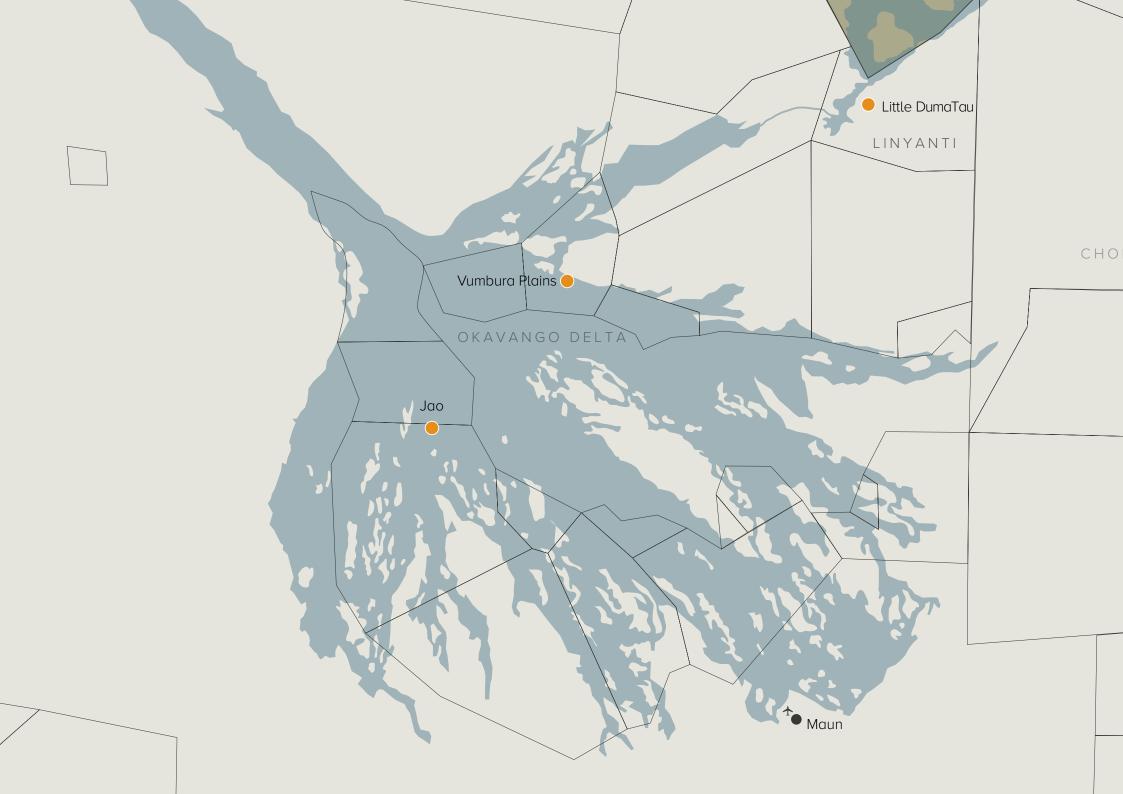

**JAO** | Completely rebuilt in 2019, Jao is a sculptural marvel of natural and recycled materials, of towering, spacious interiors embracing the Okavango's extraordinary natural light and wild areas. Committed to a 100% green operating system, Jao is also a founding member of the Tubu Joint Management Committee which oversees the engagement between local communities and the Jao Reserve.