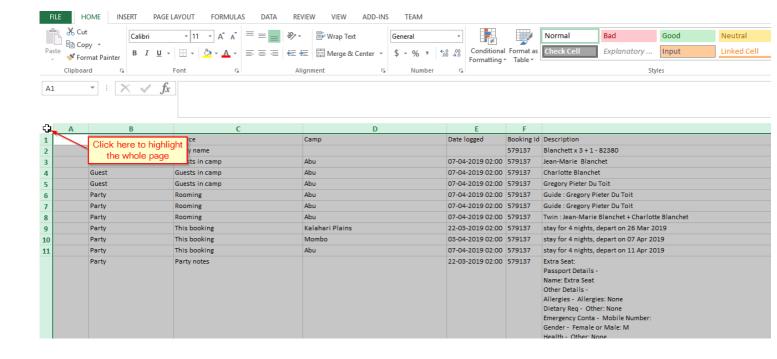

## Navigating the Guest Summary

- You will receive the Guest Summary via email 14 days prior to guest's arrival. Alternatively, the Guest Summary can also be pulled from the Wilderness Window.
- After opening the excel sheet, highlight the "Description" column and then click on "Format Column Width".
- You will see that currently the column width is very large, change the column width to 60. After the change has been made, click on "Wrap text". Make sure that information that is now hidden is visible by enlarging the rows.
- Highlight the full page by clicking on the top left corner as below: