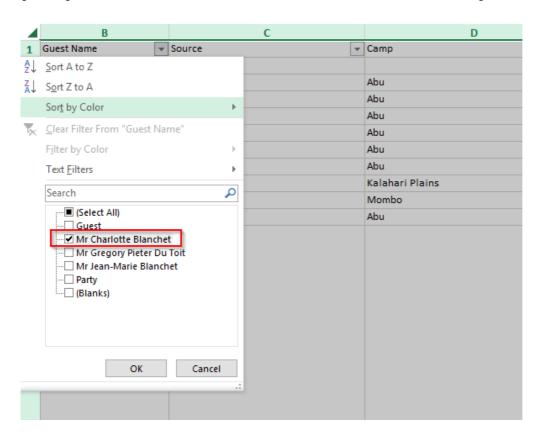

E&OE 24 MARCH 2020 PAGE I of 4 © WILDERNESS SAFARIS

• Go to the 'Data' tab and select 'Filter'

- You will then see the filter drop-down buttons on each title in the first row, by clicking on one, you can filter by the values in that column.
- For the first column, you can filter by Guest, Party, or individual guests names. So in the example below, if you only want to see information about Ms Charlotte, select her name here only, then click "OK".

As you can see, only this guest's information will show on the excel document.

If you filter by "Guest" rather, you will see a list of guests on the booking

If you filter by "Party" you will see information that relates to the whole party, as below