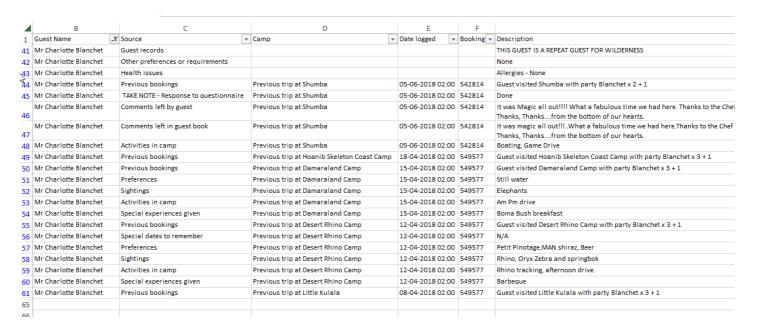

E&OE 24 MARCH 2020 PAGE I of 4 © WILDERNESS SAFARIS

• Go to the 'Data' tab and select 'Filter'

- You will then see the filter drop-down buttons on each title in the first row, by clicking on one, you can filter by the values in that column.
- For the first column, you can filter by Guest, Party, or individual guests names. So in the example below, if you only want to see information about Ms Charlotte, select her name here only, then click "OK".

As you can see, only this guest's information will show on the excel document.

If you filter by "Guest" rather, you will see a list of guests on the booking

If you filter by "Party" you will see information that relates to the whole party, as below