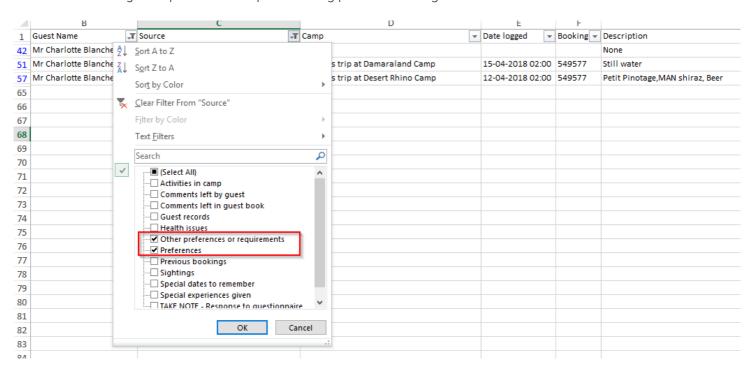

- In the same way, you can filter on the other columns.
- The second column Source will filter the type of information you want to view.

- The third column Camp will filter by camp, both on this trip, or from prior trips if they have travelled before.
- You can apply filters on more than one column at a time, for example, if you wanted to view all preferences for one specific guest only, you can filter on the specific guests as shown previously, and then filter on all the preferences as below (note in this case no separate drinks preferences were captured by the consultants, and we only have preferences captured during previous bookings with us.