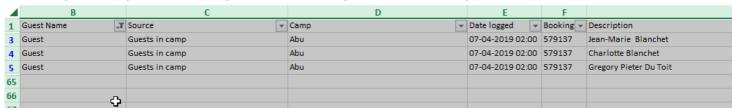

As you can see, only this guest's information will show on the excel document.

If you filter by "Guest" rather, you will see a list of guests on the booking

If you filter by "Party" you will see information that relates to the whole party, as below

| В          | С               | D               | E                | F         |                                                                                  |
|------------|-----------------|-----------------|------------------|-----------|----------------------------------------------------------------------------------|
| Guest Name | <b>▼</b> Source | ▼ Camp          | ▼ Date logged  ▼ | Booking ▼ | Description                                                                      |
| Party      | Party name      |                 |                  | 579137    | Blanchett x 3 + 1 - 82380                                                        |
| Party      | Rooming         | Abu             | 07-04-2019 02:00 | 579137    | Guide : Gregory Pieter Du Toit                                                   |
| Party      | Rooming         | Abu             | 07-04-2019 02:00 | 579137    | Guide : Gregory Pieter Du Toit                                                   |
| Party      | Rooming         | Abu             | 07-04-2019 02:00 | 579137    | Twig : Jean-Marie Blanchet + Charlotte Blanchet                                  |
| Party      | This booking    | Kalahari Plains | 22-03-2019 02:00 | 579137    | stay for 4 nights, depart on 26 Mar 2019                                         |
| Party      | This booking    | Mombo           | 03-04-2019 02:00 | 579137    | stay for 4 nights, depart on 07 Apr 2019                                         |
| Party      | This booking    | Abu             | 07-04-2019 02:00 | 579137    | stay for 4 nights, depart on 11 Apr 2019                                         |
| Party      | Party notes     |                 | 22-03-2019 02:00 | 579137    | Extra Seat:                                                                      |
|            |                 |                 |                  |           | Passport Details -                                                               |
|            |                 |                 |                  |           | Name: Extra Seat                                                                 |
|            |                 |                 |                  |           | Other Details -                                                                  |
|            |                 |                 |                  |           | Allergies - Allergies: None                                                      |
|            |                 |                 |                  |           | Dietary Req - Other: None                                                        |
|            |                 |                 |                  |           | Emergency Conta - Mobile Number:                                                 |
|            |                 |                 |                  |           | Gender - Female or Male: M                                                       |
|            |                 |                 |                  |           |                                                                                  |
|            |                 |                 |                  |           | Health - Other: None                                                             |
|            |                 |                 |                  |           | Insurance - Insurance Details:                                                   |
|            |                 |                 |                  |           | Special Req - General: None                                                      |
|            |                 |                 |                  |           | Weight - Weight: 0                                                               |
|            |                 |                 |                  |           | Mr Gregory Pieter Du Toit:                                                       |
|            |                 |                 |                  |           | Passport Details -                                                               |
|            |                 |                 |                  |           | Name: Gregory Pieter Du Toit                                                     |
|            |                 |                 |                  |           | Number: M00058216                                                                |
|            |                 |                 |                  |           | Nationality: South Africa                                                        |
|            |                 |                 |                  |           | Place of Issue: South Africa                                                     |
|            |                 |                 |                  |           | Issued Date: 15 Jan 2012                                                         |
|            |                 |                 |                  |           | Expiry Date: 14 Jan 2022                                                         |
|            |                 |                 |                  |           | Other Details -                                                                  |
|            |                 |                 |                  |           | Allergies - Allergies: None                                                      |
|            |                 |                 |                  |           |                                                                                  |
|            |                 |                 |                  |           | Dietary Req - Other: None                                                        |
|            |                 |                 |                  |           | Emergency Conta - Mobile Number:                                                 |
|            |                 |                 |                  |           | Gender - Female or Male: M                                                       |
|            |                 |                 |                  |           | Health - Other: None                                                             |
|            |                 |                 |                  |           | Insurance - Insurance Details:                                                   |
|            |                 |                 |                  |           | Nationality - South Africa: S                                                    |
|            |                 |                 |                  |           | Special Req - General: None                                                      |
|            |                 |                 |                  |           | Weight - Weight: 0                                                               |
|            |                 |                 |                  |           |                                                                                  |
| Party      | Sector notes    | Abu             | 07-04-2019 02:00 | 5/913/    | /Guests preferred room config is Single rooms :1, Twin rooms :1, Staff rooms :1/ |