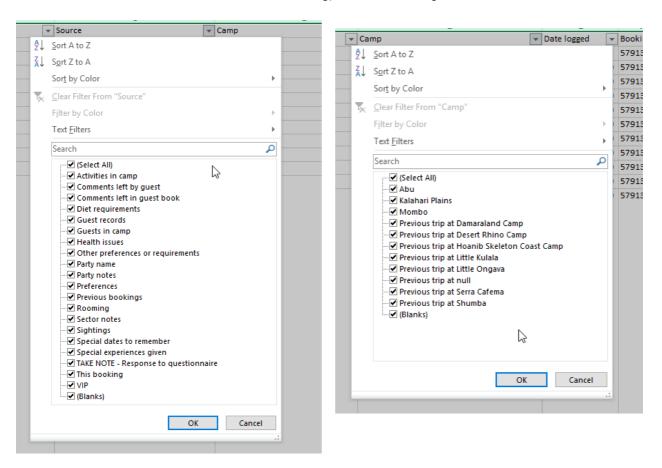

- In the same way, you can filter on the other columns.
- The second column Source will filter the type of information you want to view.

- The third column Camp will filter by camp, both on this trip, or from prior trips if they have travelled before.
- You can apply filters on more than one column at a time, for example, if you wanted to view all preferences for one specific guest only, you can filter on the specific guests as shown previously, and then filter on all the preferences as below (note in this case no separate drinks preferences were captured by the consultants, and we only have preferences captured during previous bookings with us.