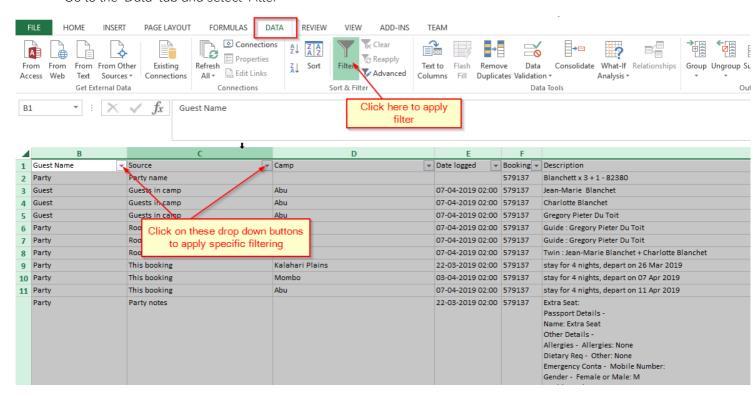

E&OE 24 MARCH 2020 PAGE I of 4 © WILDERNESS SAFARIS

• Go to the 'Data' tab and select 'Filter'

- You will then see the filter drop-down buttons on each title in the first row, by clicking on one, you can filter by the values in that column.
- For the first column, you can filter by Guest, Party, or individual guests names. So in the example below, if you only want to see information about Ms Charlotte, select her name here only, then click "OK".