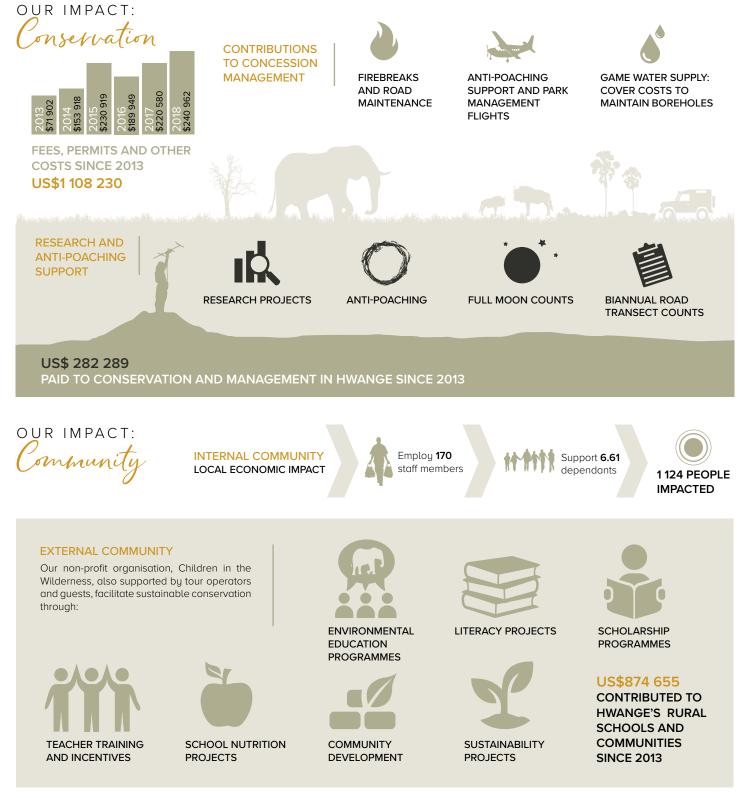

## WILDERNESS SAFARIS AND HWANGE

ainst All Odds

s US\$\$2 265 174 INVESTED IN BOTH

CONSERVATION AND COMMUNITY INITIATIVES SINCE 2013

Despite the challenges that we have faced in Zimbabwe over almost two decades, we have never compromised on our commitment to our conservation operations and community partnerships.

Our presence on the ground has maintained a social and environmental stability throughout. Along with our partners, the Wilderness Wildlife Trust and Children in the Wilderness, guests and agents, we continue to fund and support a number of conservation and community initiatives in Hwange National Park.