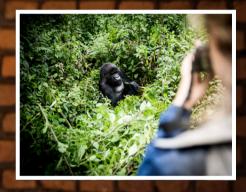

Rwanda's most celebrated wild mammal is the magnificent mountain gorilla found in the Virunga Massif, amongst a host of other rainforest species. However, less known is the incredible scenery and thriving wildlife of Akagera National Park, where the likes of lion, leopard and buffalo roam.

The lodge is within easy driving distance of Volcanoes National Park Headquarters, from where gorilla treks depart daily. Nature walks and cultural participation are also on offer.

More on Bisat