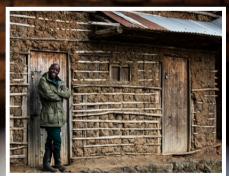

## Day 4 & 5: Bisate Lodge

Bisate offers dramatic views of the peaks of the Bisoke and Karisimbi volcanoes rearing up through Afro-alpine forests. Six opulent ensuite forest villas maximise comfort and the views, while adhering to environmentally responsible principles and reflecting the rich culture of rural Rwanda.

The lodge is within easy driving distance of Volcanoes National Park Headquarters, from where gorilla treks depart daily. Nature walks and cultural participation are also on offer.

More on Bisat