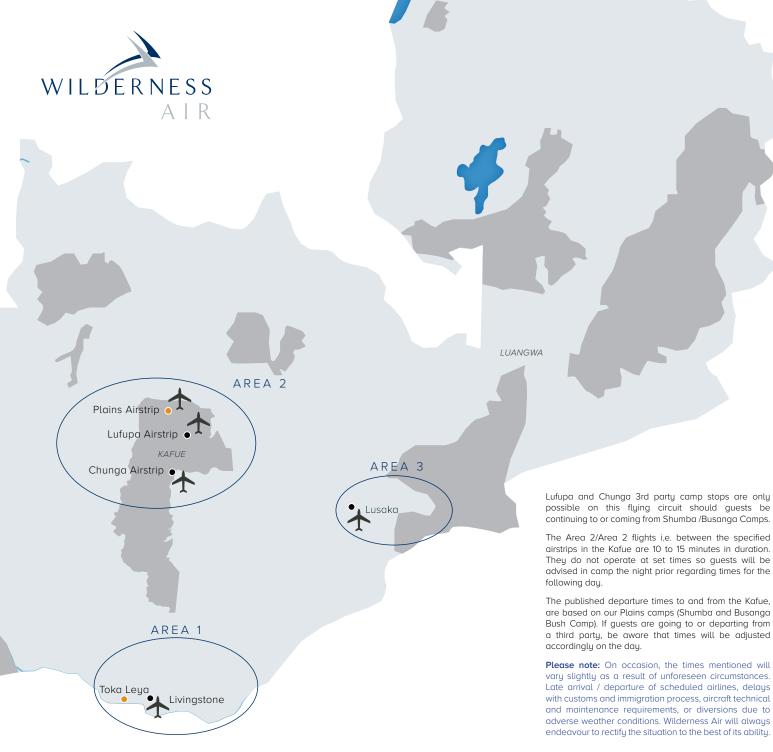

| AREA 1 - LIVINGSTONE                  |                        |
|---------------------------------------|------------------------|
| AREA 2 - KAFUE                        |                        |
| ilderness Safaris Camps               | 3rd Party Camps        |
| ains Airstrip                         | Chunga Airstrip        |
| <ul> <li>Busanga Bush Camp</li> </ul> | • Ila Safari Lodge     |
| • Shumba                              | Fig Tree Bush Camp     |
|                                       | • Mukambi Safari Lodge |
|                                       | • Mawimbi Bush Camp    |
|                                       | • Kaingu Safari Lodge  |
|                                       | Lufupa Airstrip        |
|                                       | • Musekese Camp        |
|                                       |                        |

## AREA 3 - LUSAKA

## **IMPORTANT NOTES:**

Wi

June and July 2020 – Days of Operation

- 8 seats between Kafue and Lusaka & vice versa on Monday, Tuesday, Thursday, Friday (4 days a week)
- 8 seats between Kafue and Livingstone & vice versa on Wednesday, Saturday, Sunday (3 days a week)