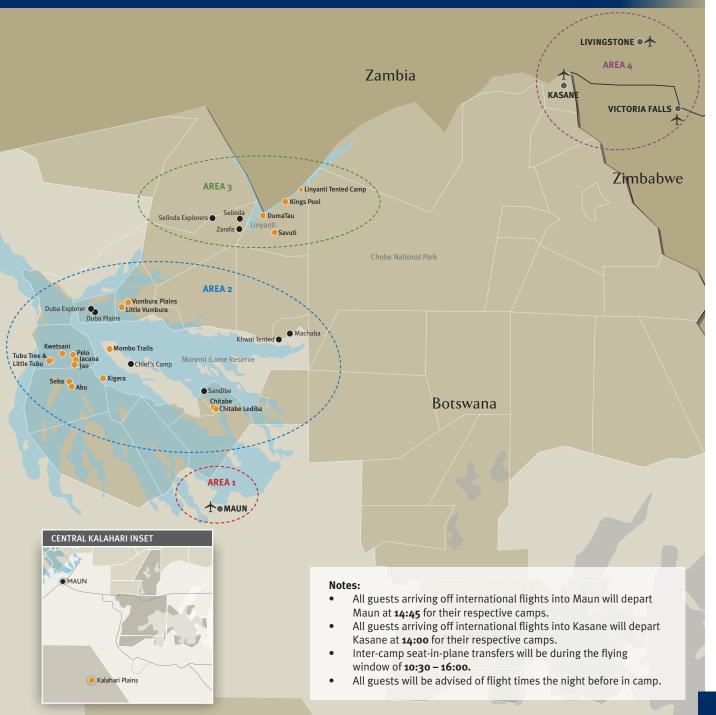

## BOTSWANA FLYING CIRCUIT o1 June 2017– 10 January 2018

Our flying operation in Botswana focuses on a selection of camps grouped into Area 2 and Area 3, with Kalahari Plains Camp, Livingstone Airport and Victoria Falls Airport as stand-alone destinations. Central arrival and departure points for the camps are Maun and Kasane Airports.

## AREA 1 – Maun

| <b>AREA 2</b> – Okavango Delta                                                                                                                                                                                                                                                                                                                  |                                                                                                                                                                |  |  |
|-------------------------------------------------------------------------------------------------------------------------------------------------------------------------------------------------------------------------------------------------------------------------------------------------------------------------------------------------|----------------------------------------------------------------------------------------------------------------------------------------------------------------|--|--|
| Wilderness Safaris Camps                                                                                                                                                                                                                                                                                                                        | Third Party Camps                                                                                                                                              |  |  |
| <ul> <li>Abu Camp</li> <li>Chitabe Camp</li> <li>Chitabe Lediba Camp</li> <li>Jacana Camp</li> <li>Jao Camp</li> <li>Kwetsani Camp</li> <li>Little Tubu Camp</li> <li>Little Vumbura Camp</li> <li>Mombo Trails Camp</li> <li>Pelo Camp</li> <li>Seba Camp</li> <li>Tubu Tree Camp</li> <li>Vumbura Plains Camp</li> <li>Xigera Camp</li> </ul> | <ul> <li>Chief's Camp</li> <li>Duba Explorers Camp</li> <li>Duba Plains Camp</li> <li>Khwai Tented Camp</li> <li>Machaba Camp</li> <li>Sandibe Camp</li> </ul> |  |  |

| AREA 3 – Linyanti                                                                                            |                                                                                       |  |
|--------------------------------------------------------------------------------------------------------------|---------------------------------------------------------------------------------------|--|
| Wilderness Safaris Camps                                                                                     | Third Party Camps                                                                     |  |
| <ul> <li>DumaTau Camp</li> <li>Kings Pool Camp</li> <li>Linyanti Tented Camp</li> <li>Savuti Camp</li> </ul> | <ul> <li>Selinda Camp</li> <li>Selinda Explorers Camp</li> <li>Zarafa Camp</li> </ul> |  |

| AREA 4 – Zambezi Triangle |                |                |         |  |
|---------------------------|----------------|----------------|---------|--|
| Departure                 | From           | То             | Arrival |  |
| 09:25                     | Victoria Falls | Kasane         | 09:50   |  |
| 09:25                     | Livingstone    | Kasane         | 09:50   |  |
| 12:50                     | Victoria Falls | Kasane         | 13:15   |  |
| 12:50                     | Livingstone    | Kasane         | 13:15   |  |
| 13:40                     | Kasane         | Victoria Falls | 14:05   |  |
| 13:40                     | Kasane         | Livingstone    | 14:05   |  |